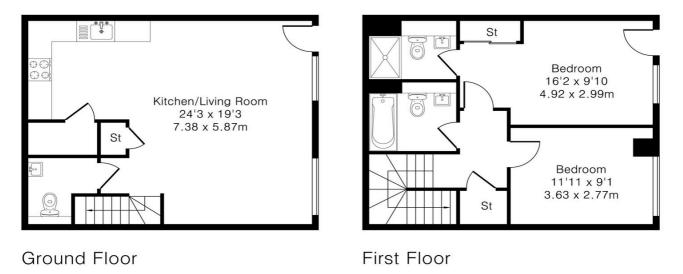

## 0118 960 1055

lettings@haslams.net www.haslams.net

Haslams Estate Agents Ltd, 159 Friar Street, Reading, Berkshire, RG1 1HE

Property Particulars

Approximate Gross Internal Area 908 sq ft - 84 sq m Ground Floor Area 454 sq ft - 42 sq m First Floor Area 454 sq ft - 42 sq m