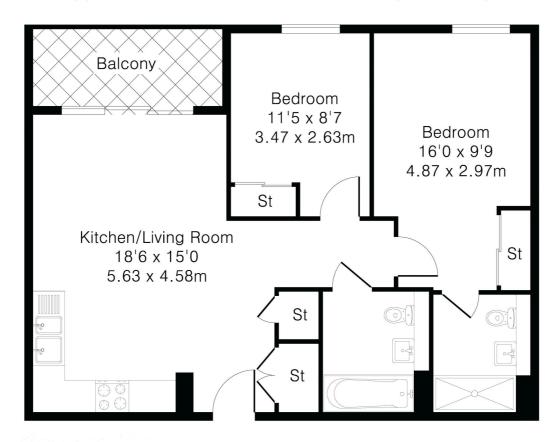

enancies / Company Lets): when you rent a property from us we will charge you a one-off fee per property. This charge is the equivalent of 15 days of the monthly rental charge (+VAT) with a minimum fee of £450 (inc.VAT) up to a maximum of £650 (inc.VAT). Other fees may apply depending on your circumstances.

## 0118 960 1055

lettings@haslams.net www.haslams.net

Haslams Estate Agents Ltd, 159 Friar Street, Reading, Berkshire, RG1 1HE

Water supply: Mains
Drainage info: Mains
Electricity supply: Mains
Gas supply: Communal
Broadband/Mobile Info: Connections available. For an indication of specific speeds and supply of Broadband and Mobile, we advise applicants go to the Ofcom website 'Broadband and Mobile Coverage Checker'.











## Approximate Gross Internal Area 665 sq ft - 62 sq m