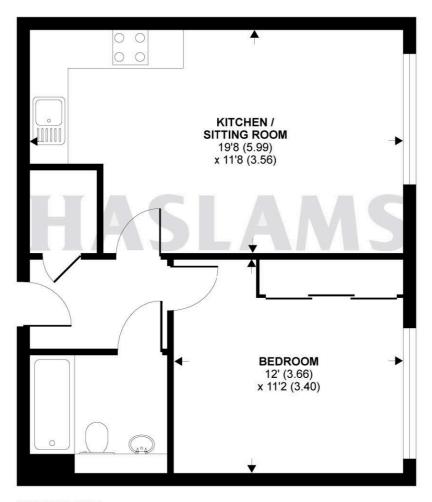

# Hewitt, Alfred Street, Reading, RG1

APPROX. GROSS INTERNAL FLOOR AREA 450 SQ FT 41.8 SQ METRES

SIXTH FLOOR

Whilst every attempt has been made to ensure the accuracy of the floor plan contained here, measurements of doors, windows and rooms are approximate and no responsibility is taken for any error, omission or misstatement. These plans are for representation purposes only as defined by RICS Code of Measuring Practice and should be used as such by any prospective purchaser. Specifically no guarantee is given on the total square footage of the property if quoted on this plan. Any figure given is for initial guidance only and should not be relied on as a basis of valuation.