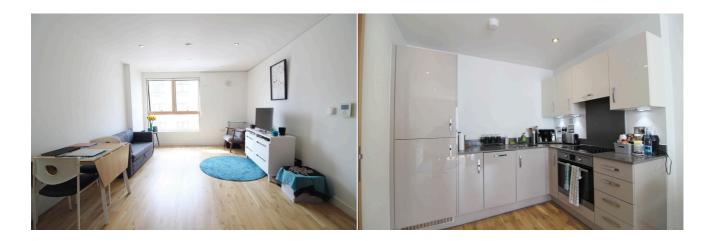

#### Available 11/05/2024

- One bedroom apartment; £50 per month sundry to include hot water and heating
- Spacious double bedroom, carpeted and with a built in wardrobe;
   No pets
- Open plan living room with wood flooring and fully fitted kitchen;
   South facing; Communal garden area
- Large bathroom with shower over bath; Under floor heating throughout and spotlight lighting; No parking
- Secure intercom system and residents lift; Within 5 minutes walking distance from Reading mainline station and easy access to junction 11 M4 motorway via A33
- EPC rating B; Fully furnished; Managed by LANDLORD