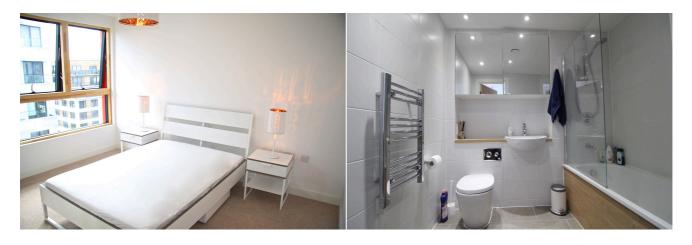

#### Available 11/05/2024

- One bedroom apartment; £50 per month sundry to include hot water and heating
- Spacious double bedroom, carpeted and with a built in wardrobe;
   No pets
- Open plan living room with wood flooring and fully fitted kitchen;
   South facing; Communal garden area
- Large bathroom with shower over bath; Under floor heating throughout and spotlight lighting; No parking
- Secure intercom system and residents lift; Within 5 minutes walking distance from Reading mainline station and easy access to junction 11 M4 motorway via A33
- EPC rating B; Fully furnished; Managed by LANDLORD