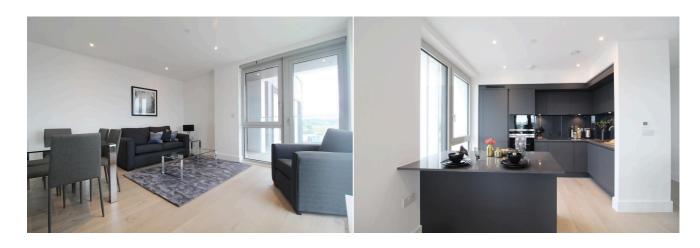

## Verto, Reading, RG1 3FS

£1,850 PCM

An executive two double bedroom apartment situated on eight floor in a sought after corner plot position. Property benefits from being furnished to a high standard with a private balcony over the river. Council Tax Band D.

## Available 29/05/2024

- Two double bedrooms master with en-suite
- Fully furnished to a high standard
- Private balcony over the river
- No Parking; EPC rating B
- Central location
- Managed by HASLAMS