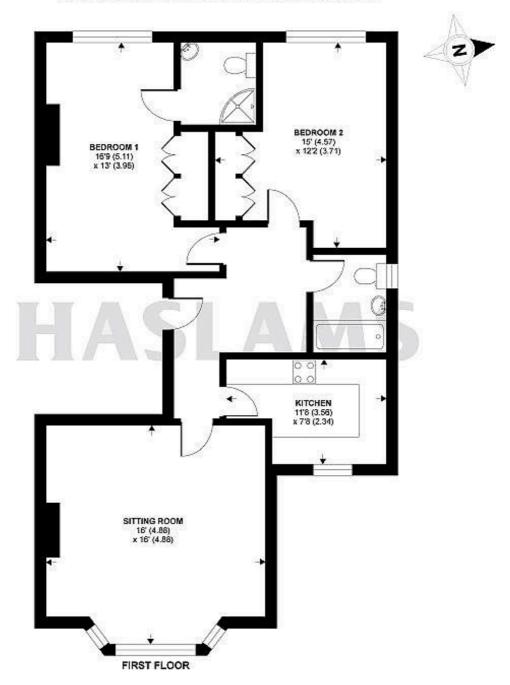

## Cintra Avenue, Reading, Berkshire, RG2

APPROX. GROSS INTERNAL FLOOR AREA 855 SQ FT 79.4 SQ METRES

Whist every attempt has been made to ensure the occuracy of the floor plan contained here, measurements of doors, windows and come are approximate and no responsibility is taken for any error, omission or misstatement. These plans are for representation purposes only as defined by RICS Code of Measuring Practice and should be used as such by any grospectice purchaser. Specifically no guarantee is given on the total square footage of the property if quoted on this plan. Any figure given is for initial guidance only and should not be relied on as a basis of valuation.