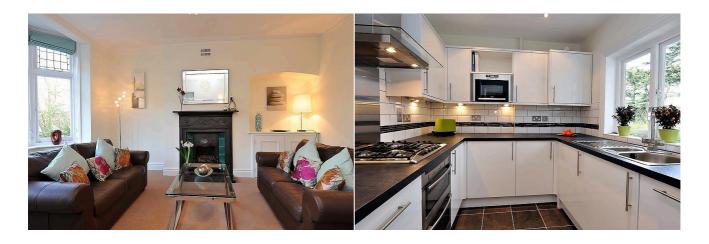

#### Available 28/06/2024

depending on your circumstances.

- · Living room with bay window overlooking Cintra Park
- Fitted kitchen with built-in appliances
- Two double bedrooms with built-in wardrobes; en-suite shower room to master
- Contemporary bathroom suite with shower; EPC rating C
- Residents' parking area; Gas central heating; CAT5 cabling
- Furnished; Managed by LANDLORD