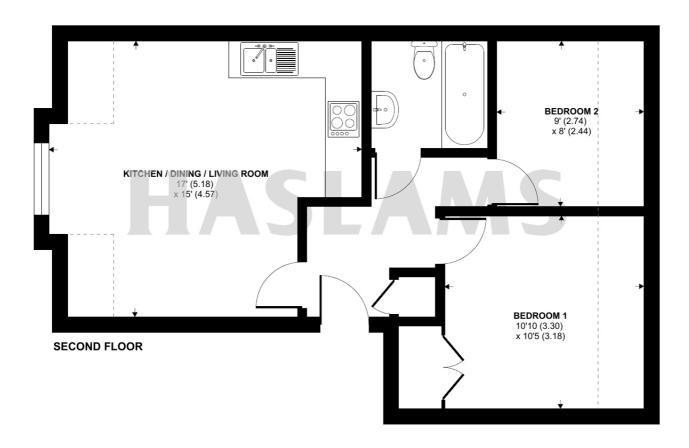

## Greengates, Lundy Lane, Reading, RG30

Approximate Area = 470 sq ft / 43.6 sq m Limited Use Area(s) = 73 sq ft / 6.7 sq m Total = 543 sq ft / 50.3 sq m

For identification only - Not to scale

Floor plan produced in accordance with RICS Property Measurement Standards incorporating International Property Measurement Standards (IPMS2 Residential). © nlichecom 2024. Produced for Haslams. REF: 1111844