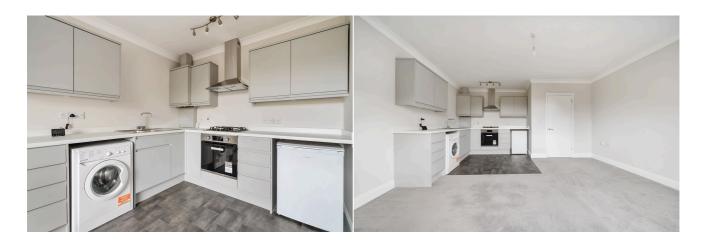

## Greengates, Reading, RG30 2RX

£1,300 PCM

Tucked away in a quiet backwater to the west of Reading is this purpose built development which is ideally situated for the town centre and within easy reach of Reading West station and local bus routes. Enjoying a top floor position, the apartment features two bedrooms and an open plan contemporary styled living room with fitted kitchen area while outside there are lawned communal gardens and residents parking. Council tax band C.

## **Available Now**

- Two double bedrooms; Open plan living room
- Well fitted kitchen area with oven and hob
- · Modern fitted bathroom with shower
- Allocated parking; Communal residents garden
- EPC rating C; Gas heating
- Unfurnished; Managed by HASLAMS