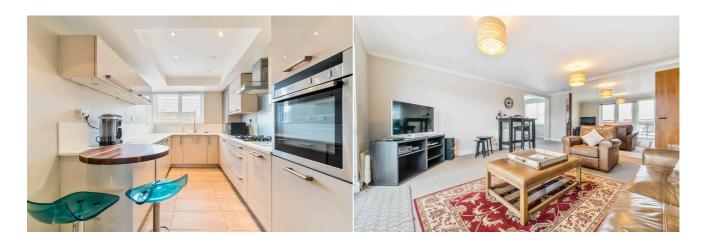

## **Available Now**

- Lounge/dining room with a door opening to balcony overlooking River Thames
- Fitted kitchen including appliances
- Master bedroom with fitted wardrobe and en-suite shower room
- Further double bedroom with built-in wardrobe plus a spacious third bedroom
- Communal gardens; Off road parking with a garage; EPC rating C
- Furnished; Managed by LANDLORD