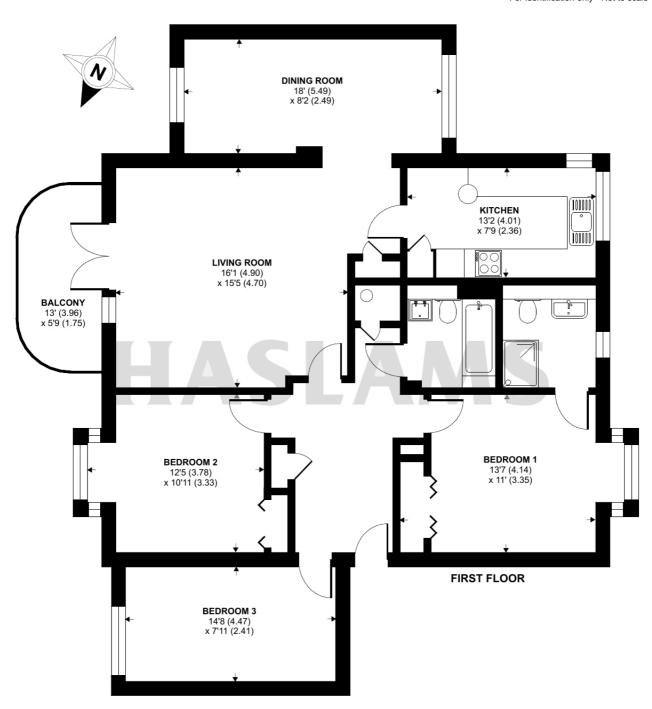

## Caversham Wharf, Waterman Place, Reading, RG1

Approximate Area = 1209 sq ft / 112.3 sq m

For identification only - Not to scale

Floor plan produced in accordance with RICS Property Measurement Standards incorporating International Property Measurement Standards (IPMS2 Residential). © nlichecom 2024. Produced for Haslams. REF: 1108945