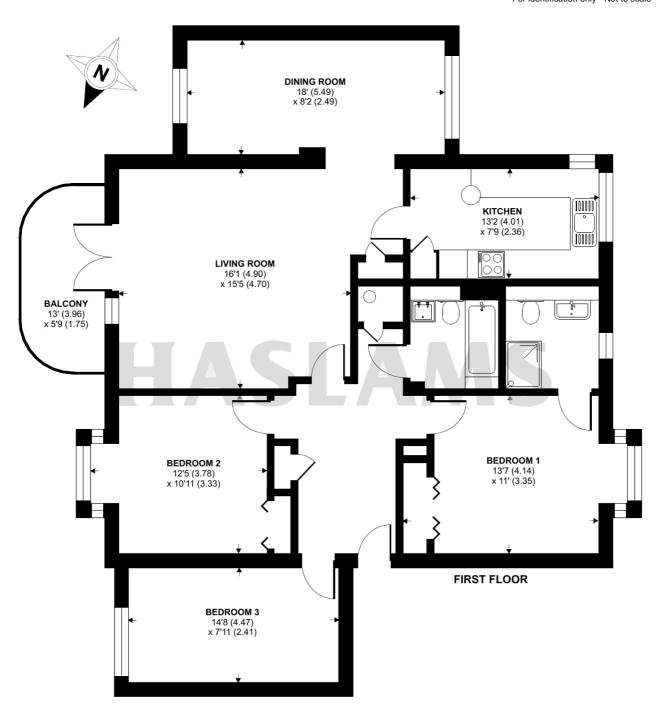

## Caversham Wharf, Waterman Place, Reading, RG1

Approximate Area = 1209 sq ft / 112.3 sq m

For identification only - Not to scale

Floor plan produced in accordance with RICS Property Measurement Standards incorporating International Property Measurement Standards (IPMS2 Residential). © nlichecom 2024. Produced for Haslams. REF: 1108945