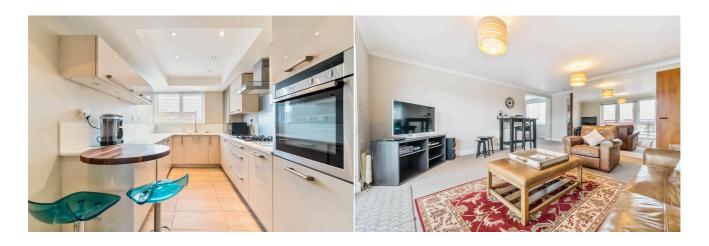

## **Available Now**

- Lounge/dining room with a door opening to balcony overlooking River Thames
- Fitted kitchen including appliances
- Master bedroom with fitted wardrobe and en-suite shower room
- Further double bedroom with built-in wardrobe plus a spacious third bedroom
- Communal gardens; Off road parking with a garage; EPC rating C
- Furnished; Managed by LANDLORD