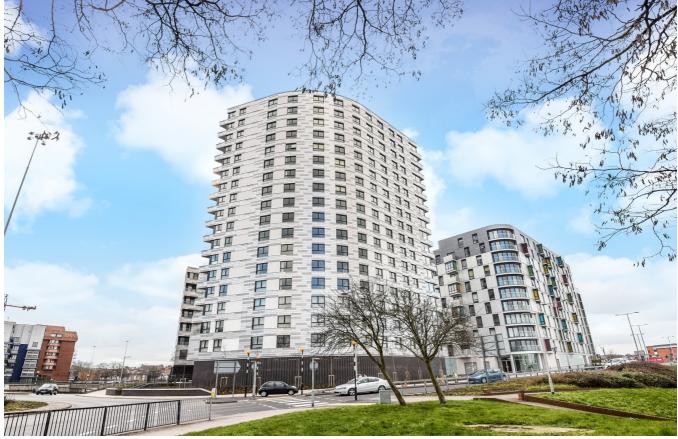

## Hewitt, Reading, RG1 7LY

£1,450 PCM

A two bedroom, eleventh floor apartment in this impressive town centre development. Located within close proximity to Reading mainline station and The Oracle shopping centre.

Council tax band D.

Available 07/10/2022

- · Two double bedroom apartment
- Open plan living room / kitchen with wood flooring
- · Fully fitted kitchen with integrated appliances
- Main family bathroom and en-suite shower room
- · Allocated parking; EPC rating B
- Furnished; Managed by HASLAMS