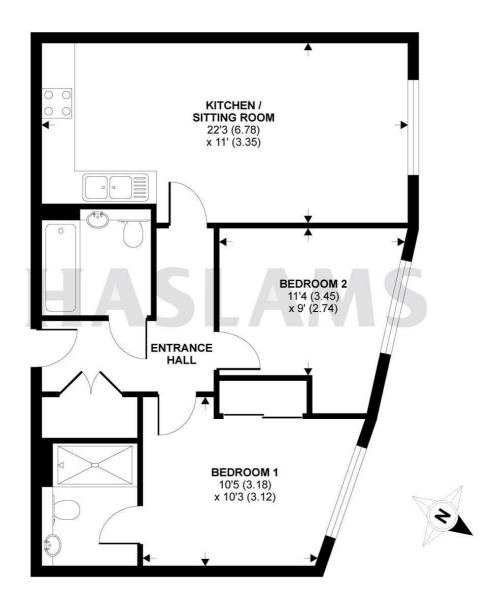

## Alfred Street, Reading, RG1

APPROX. GROSS INTERNAL FLOOR AREA 662 SQ FT 61.5 SQ METRES

Whilst every attempt has been made to ensure the accuracy of the floor plan contained here, measurements of doors, windows and rooms are approximate and no responsibility is taken for any error, omission or misstatement. These plans are for representation purposes only as defined by RICS Code of Measuring Practice and should be used as such by any prospective purchaser. Specifically no guarantee is given on the total square footage of the property if quoted on this plan. Any figure given is for initial guidance only and should not be relied on as a basis of valuation.

Copyright nichecom.co.uk 2015 Produced for Haslams REF: 72514