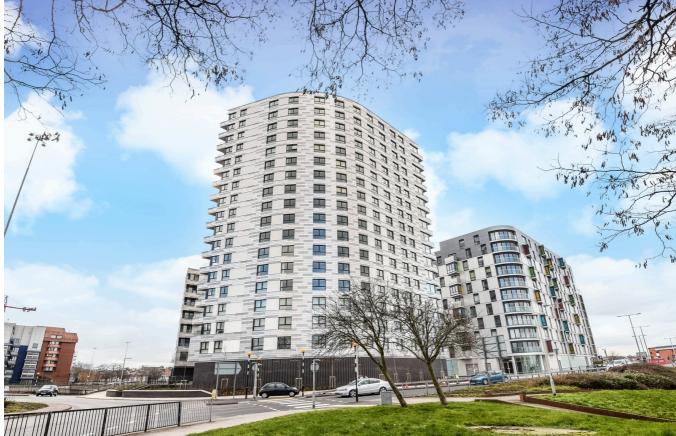

## Hewitt, Reading, RG1 7LY

## £1,700 PCM

A two bedroom, eleventh floor apartment in this impressive town centre development. Located within close proximity to Reading mainline station and The Oracle shopping centre.

Council tax band D. Additional sundry for hot water and heating.

#### Available 13/05/2024

- Two double bedroom apartment
- Open plan living room / kitchen with wood flooring
- Fully fitted kitchen with integrated appliances
- Main family bathroom and en-suite shower room
- Allocated parking; EPC rating B
- Furnished; Managed by HASLAMS