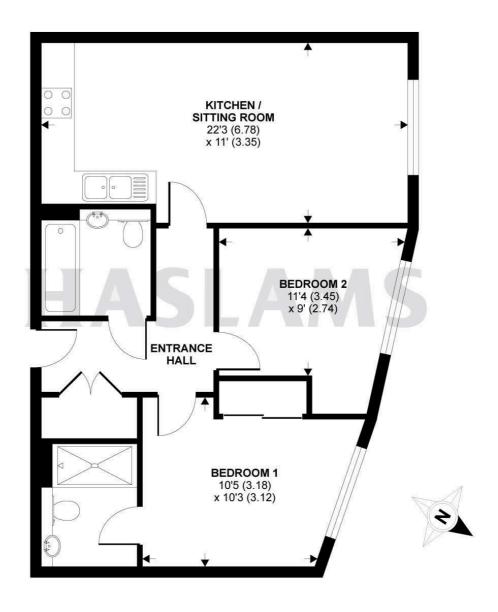

# Alfred Street, Reading, RG1

APPROX. GROSS INTERNAL FLOOR AREA 662 SQ FT 61.5 SQ METRES

Whilst every attempt has been made to ensure the accuracy of the floor plan contained here, measurements of doors, windows and rooms are approximate and no responsibility is taken for any error, omission or misstatement. These plans are for representation purposes only as defined by RICS Code of Measuring Practice and should be used as such by any prospective purchaser. Specifically no guarantee is given on the total square footage of the property if quoted on this plan. Any figure given is for initial guidance only and should not be relied on as a basis of valuation.

Copyright nichecom.co.uk 2015 Produced for Haslams REF: 72514