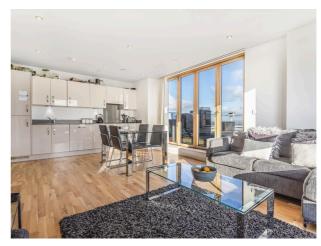

## £1,850 PCM

An executive, two bedroom, eighteenth floor apartment with an expansive terrace overlooking the town centre. The apartment is offered furnished and has an allocated parking space in the secure undercroft car park. Chatham Square is within walking distance of the Oracle shopping complex and Reading mainline station.

#### **Available Now**

- · Two bedroom apartment
- Open plan living room/kitchen with wood flooring
- Fully fitted kitchen with integrated appliances
- Main family bathroom and en-suite shower room
- Allocated parking; EPC rating: B
- Furnished; Managed by HASLAMS