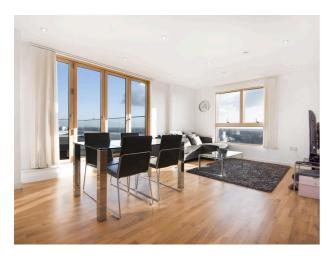

## £1,850 PCM

An executive, two bedroom, eighteenth floor apartment with an expansive terrace overlooking the town centre. The apartment is offered furnished and has an allocated parking space in the secure undercroft car park. Chatham Square is within walking distance of the Oracle shopping complex and Reading mainline station.

#### **Available Now**

- · Two bedroom apartment
- Open plan living room/kitchen with wood flooring
- Fully fitted kitchen with integrated appliances
- Main family bathroom and en-suite shower room
- Allocated parking; EPC rating: B
- Furnished; Managed by HASLAMS