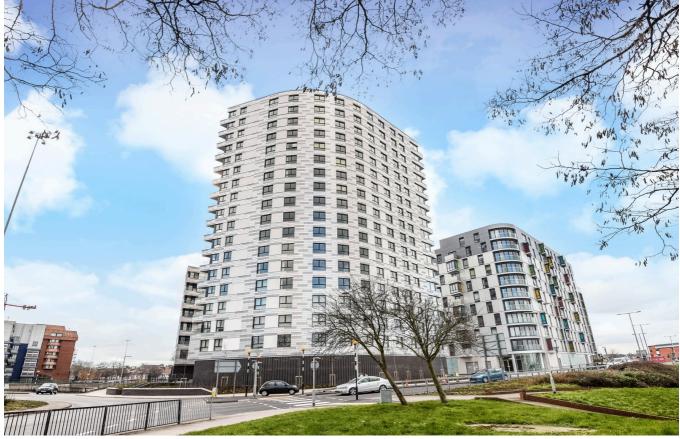

## Hewitt, Reading, RG1 7LY

## £1,850 PCM

An executive, two bedroom, eighteenth floor apartment with an expansive terrace overlooking the town centre. The apartment is offered furnished and has an allocated parking space in the secure undercroft car park. Chatham Square is within walking distance of the Oracle shopping complex and Reading mainline station.

#### **Available Now**

- · Two bedroom apartment
- Open plan living room/kitchen with wood flooring
- Fully fitted kitchen with integrated appliances
- Main family bathroom and en-suite shower room
- Allocated parking; EPC rating: B
- Furnished; Managed by HASLAMS