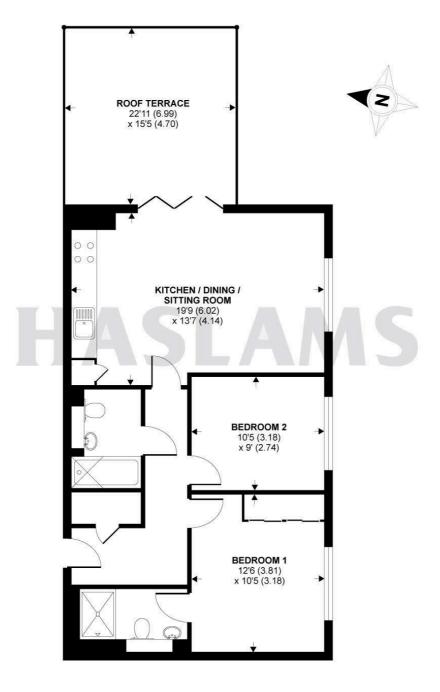

# Alfred Street, Reading, RG1

APPROX. GROSS INTERNAL FLOOR AREA 696 SQ FT 64.6 SQ METRES

Whilst every attempt has been made to ensure the accuracy of the floor plan contained here, measurements of doors, windows and rooms are approximate and no responsibility is taken for any error, omission or misstatement. These plans are for representation purposes only as defined by RICS Code of Measuring Practice and should be used as such by any prospective purchaser. Specifically no guarantee is given on the total square footage of the property if quoted on this plan. Any figure given is for initial guidance only and should not be relied on as a basis of valuation.

Copyright nichecom.co.uk 2019 Produced for Haslams REF: 557415