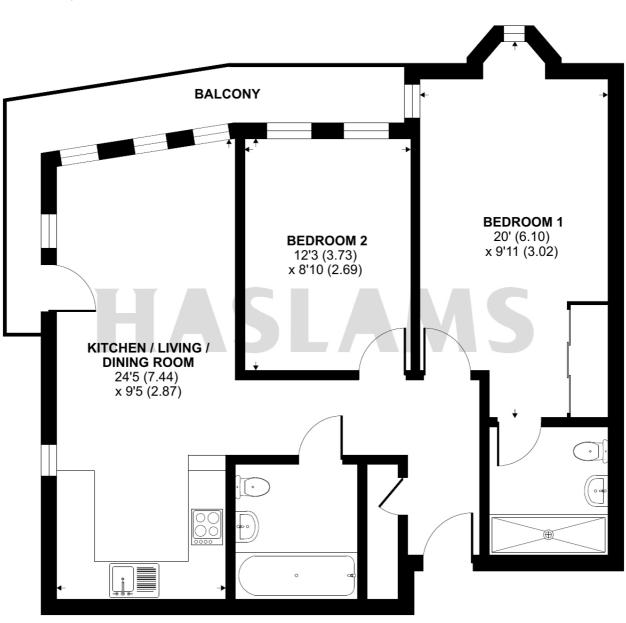

## Berkeley Avenue, Reading, RG1

Approximate Area = 723 sq ft / 67.1 sq m

For identification only - Not to scale

Floor plan produced in accordance with RICS Property Measurement Standards incorporating International Property Measurement Standards (IPMS2 Residential). © nlchecom 2024. Produced for Haslams. REF: 1105811

**GROUND FLOOR**