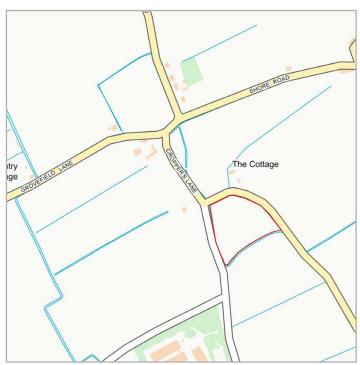

### Directions

From the village of Freiston travel south along Church End Road for approximately 1 mile before bearing right onto Cropper's Lane.

### Access

The land is accessed directly from the public highway leading off Cropper's Lane Freiston.