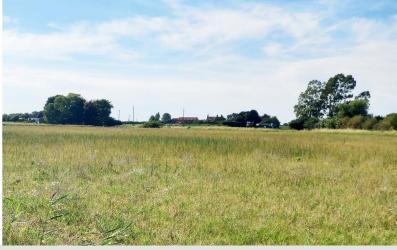

### Description

Around 4.74 acres of land which has been drilled with a meadow mix. The land is of the Wisbech soil series being of coarse silty calcareous alluvial gley silty soils being capable of both autumn and spring land work and growing cereals, vegetables and root crops.