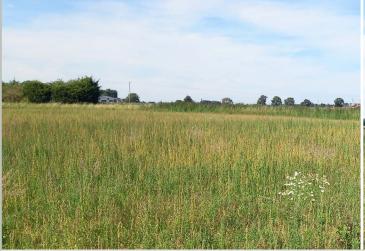

### Description

Around 4.74 acres of land which has been drilled with a meadow mix. The land is of the Wisbech soil series being of coarse silty calcareous alluvial gley silty soils being capable of both autumn and spring land work and growing cereals, vegetables and root crops.