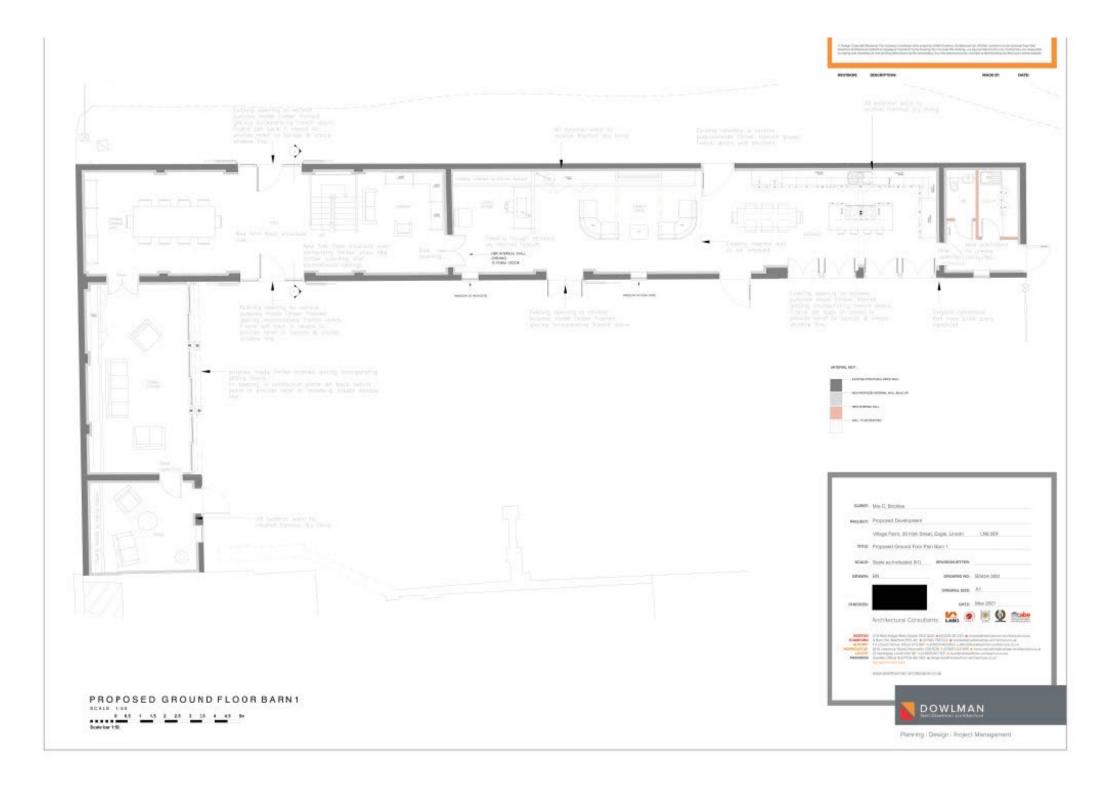

# Barn One, Village Farm, High Street, Eagle, Lincoln

An opportunity to convert an attractive Grade II listed barn with full planning and listed building consent to create a substantial five bedroom family home extending to around 3,424 sq ft.

### PROPOSED ACCOMMODATION

Entrance hall Snug Formal Lounge Formal Dining Hall Library Family Room

Kitchen

WC Utility

First Floor

Bedroom

En-Suite

Bedroom Bedroom

Bathroom

Bedroom

There is also a useful outbuilding associated with barn One which extends to around 365 sq ft and could be renovated to be used as garaging.