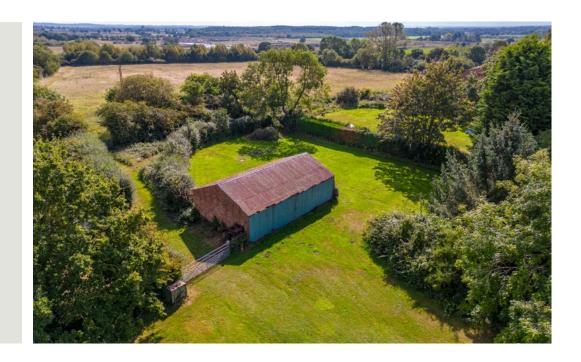

# Barn One, Village Farm, High Street, Eagle, Lincoln

An opportunity to convert an attractive Grade II listed barn with full planning and listed building consent to create a substantial five bedroom family home extending to around 3,424 sq ft.

# Barn Two, Village Farm, High Street, Eagle, Lincoln

An opportunity to convert an attractive Grade II listed barn with full planning and listed building consent to create a two bedroom home extending to around 796 sq ft.