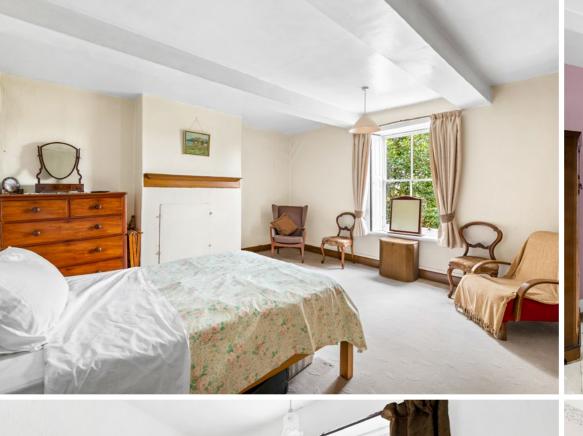

#### Bedroom One 4.52m x 4.93m

Single glazed sash window to front elevation with wooden shutters, fireplace (currently boarded over), double radiator.

#### Bedroom Two 4.57m x 4.93m

Single glazed sash window to front elevation with wooden shutters, single radiator, built-in storage, door to;