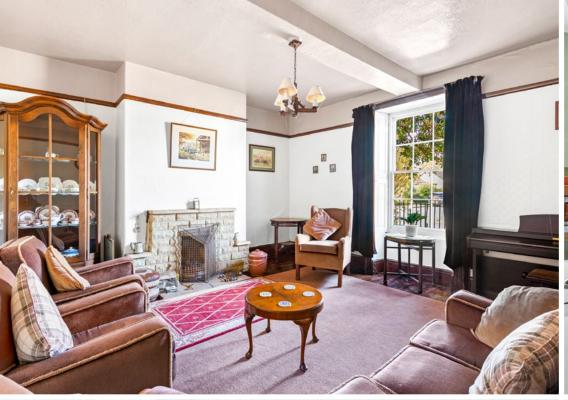

## Sitting Room 4.55m x 4.90m

Single glazed sash window to front elevation with wooden shutters, open fire, double radiator.

## Living Room 4.52m x 4.90m

Single glazed sash window to front elevation with wooden shutters, single radiator, fireplace which is currently boarded over, built-in storage.