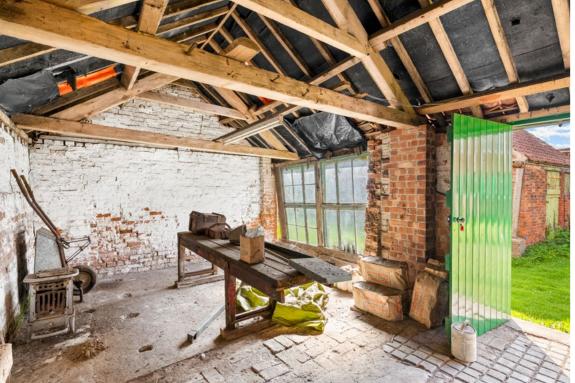

### Workshop 6.71m x 3.02m

Accessed externally, but could potential offer conversion into the main dwelling.

# Barn One, Village Farm, High Street, Eagle, Lincoln

An opportunity to convert an attractive Grade II listed barn with full planning and listed building consent to create a substantial five bedroom family home extending to around 3,424 sq ft.