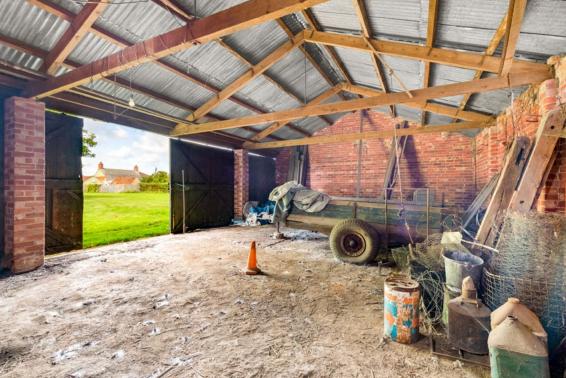

# Village Farm, High Street, Eagle, Lincoln

Village Farm is an attractive collection of Grade II listed property set in around 0.73 of an acre in the heart of the village of Eagle. The site comprises a four bedroom dwelling extending to around 3,424 sq ft, an attached brick and pantile/slate barn extending to around 3,326 sq ft with full planning permission for conversion into a five bedroom dwelling and a further detached barn extending to 796 sq ft with full planning permission for conversion into a two bedroom dwelling.

#### Outside

The property sits in a generous mature plot extending to around 0.77 acres as a whole. This of course may be subdivided to allow garden areas for the two proposed barn conversions. There are also a number of useful, brick and tile/slate outbuildings which sit close to the house.

Bathroom

Bedroom

There is also a useful outbuilding associated with barn One which extends to around 365 sq ft and could be renovated to be used as garaging.