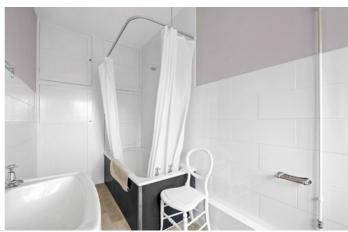

### Bathroom 3.58m x 1.60m

Single glazed casement window to side elevation, three-piece suite comprising panelled bath, wash basin, high flush WC, part tiled walls, single radiator.