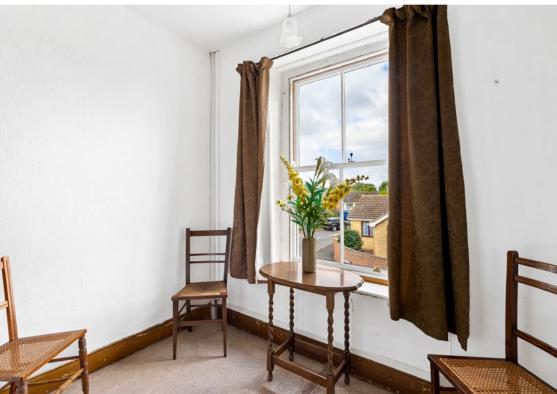

## Sitting Room 4.55m x 4.90m

Single glazed sash window to front elevation with wooden shutters, open fire, double radiator.

## Living Room 4.52m x 4.90m

Single glazed sash window to front elevation with wooden shutters, single radiator, fireplace which is currently boarded over, built-in storage.