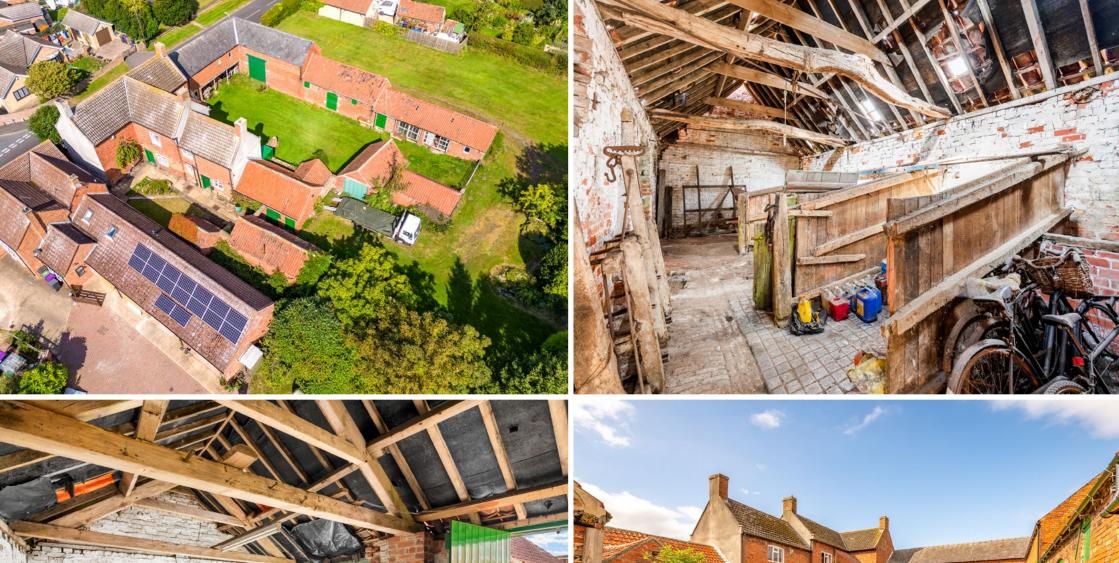

# Village Farm, High Street, Eagle, Lincoln

Village Farm is an attractive collection of Grade II listed property set in around 0.73 of an acre in the heart of the village of Eagle. The site comprises a four bedroom dwelling extending to around 3,424 sq ft, an attached brick and pantile/slate barn extending to around 3,326 sq ft with full planning permission for conversion into a five bedroom dwelling and a further detached barn extending to 796 sq ft with full planning permission for conversion into a two bedroom dwelling.

#### Outside

The property sits in a generous mature plot extending to around 0.77 acres as a whole. This of course may be subdivided to allow garden areas for the two proposed barn conversions. There are also a number of useful, brick and tile/slate outbuildings which sit close to the house.

# Barn One, Village Farm, High Street, Eagle, Lincoln

An opportunity to convert an attractive Grade II listed barn with full planning and listed building consent to create a substantial five bedroom family home extending to around 3,424 sq ft.

# Barn Two, Village Farm, High Street, Eagle, Lincoln

An opportunity to convert an attractive Grade II listed barn with full planning and listed building consent to create a two bedroom home extending to around 796 sq ft.