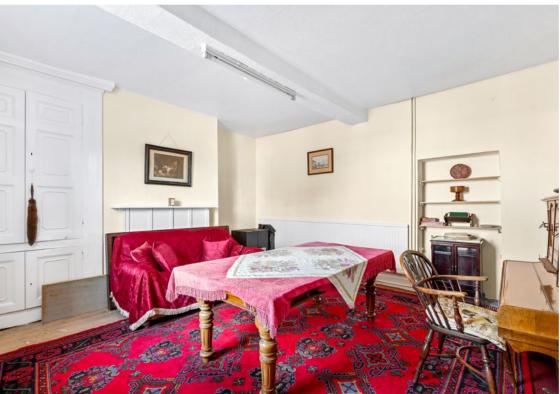

## Pantry 3.84m x 4.34m

Single glazed casement window to side elevation, built-in shelving.

## Study 2.41m x 1.80m

Single glazed sash window to front elevation and single glazed picture window to;