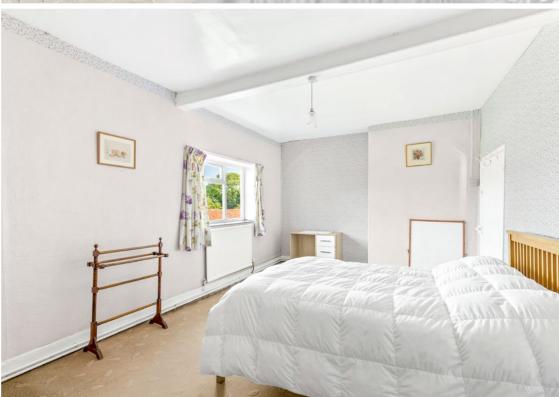

#### Bedroom One 4.52m x 4.93m

Single glazed sash window to front elevation with wooden shutters, fireplace (currently boarded over), double radiator.

#### Bedroom Two 4.57m x 4.93m

Single glazed sash window to front elevation with wooden shutters, single radiator, built-in storage, door to;