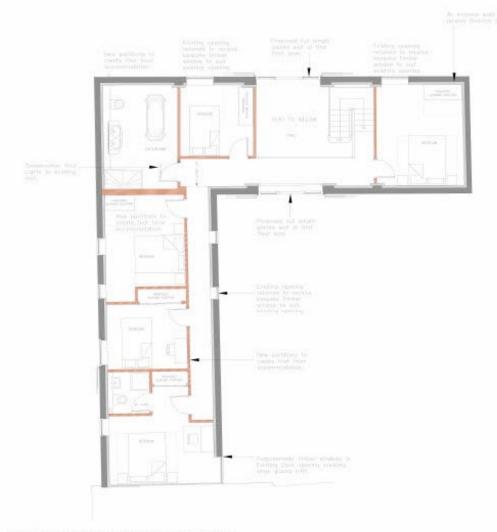

# Barn One, Village Farm, High Street, Eagle, Lincoln

An opportunity to convert an attractive Grade II listed barn with full planning and listed building consent to create a substantial five bedroom family home extending to around 3,424 sq ft.

### PROPOSED ACCOMMODATION

Entrance hall Snug Formal Lounge Formal Dining Hall Library Family Room

Kitchen

WC Utility

First Floor

Bedroom

En-Suite

Bedroom Bedroom

Bathroom

Bedroom

There is also a useful outbuilding associated with barn One which extends to around 365 sq ft and could be renovated to be used as garaging.