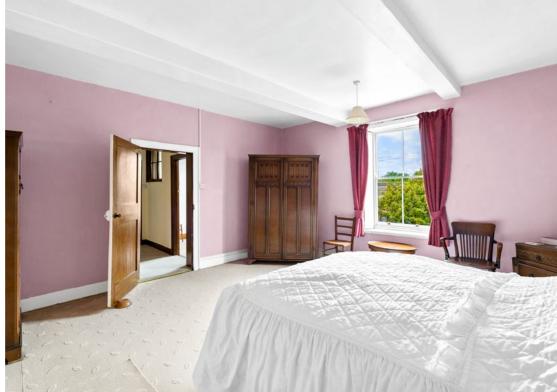

#### Bedroom One 4.52m x 4.93m

Single glazed sash window to front elevation with wooden shutters, fireplace (currently boarded over), double radiator.

#### Bedroom Two 4.57m x 4.93m

Single glazed sash window to front elevation with wooden shutters, single radiator, built-in storage, door to;

### Bedroom Three 5.49m x 3.38m

Single glazed casement window to side elevation, single radiator, fireplace which is currently boarded over.