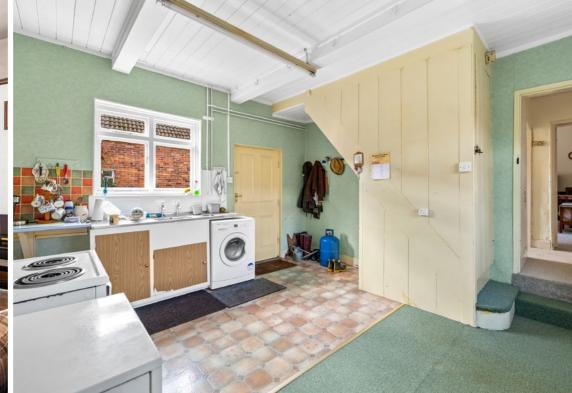

#### Kitchen 4.47m x 4.52m

Single glazed casement window to side elevation, fitted base unit with stainless steel double drainer sink, oil fired, boiler, built-in storage, stairs to;