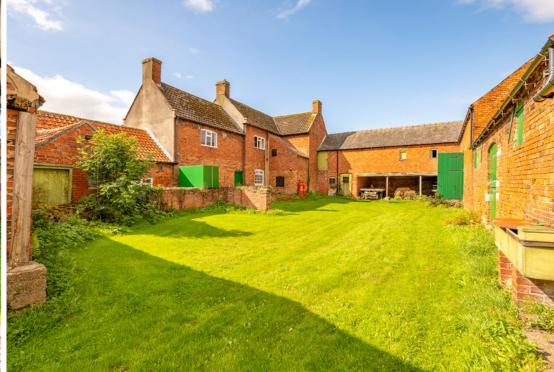

# Village Farm, High Street, Eagle, Lincoln

Village Farm is an attractive collection of Grade II listed property set in around 0.73 of an acre in the heart of the village of Eagle. The site comprises a four bedroom dwelling extending to around 3,424 sq ft, an attached brick and pantile/slate barn extending to around 3,326 sq ft with full planning permission for conversion into a five bedroom dwelling and a further detached barn extending to 796 sq ft with full planning permission for conversion into a two bedroom dwelling.

#### Outside

The property sits in a generous mature plot extending to around 0.77 acres as a whole. This of course may be subdivided to allow garden areas for the two proposed barn conversions. There are also a number of useful, brick and tile/slate outbuildings which sit close to the house.