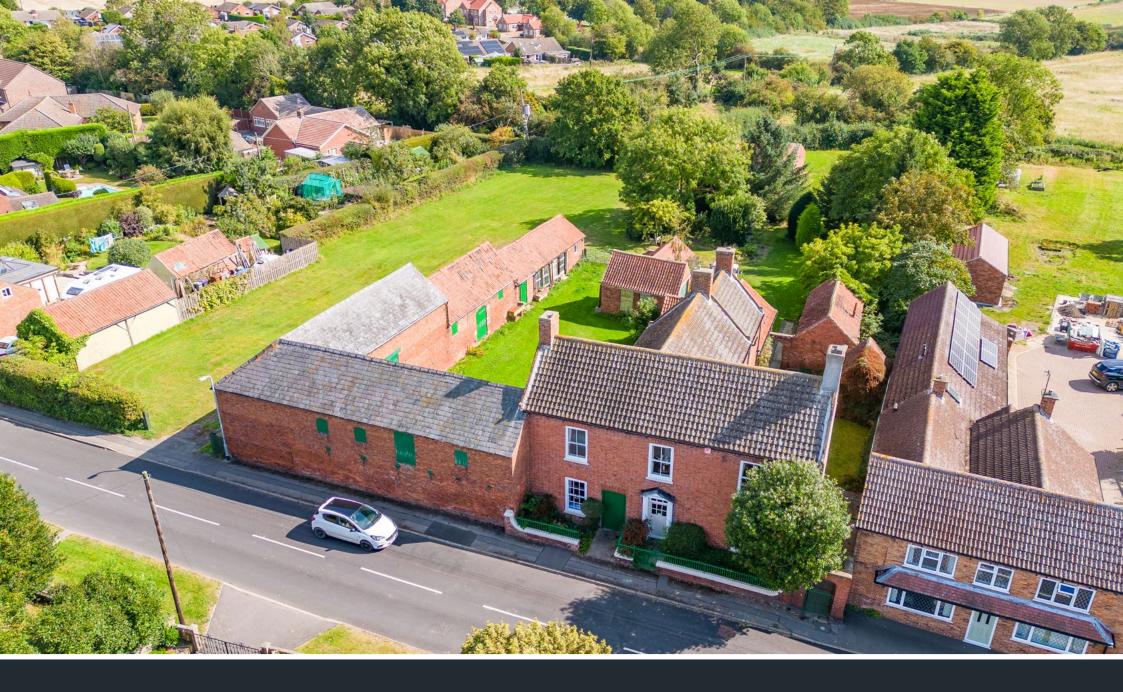

# Village Farm, High Street, Eagle, Lincoln

Village Farm is an attractive collection of Grade II listed property set in around 0.73 of an acre in the heart of the village of Eagle. The site comprises a four bedroom dwelling extending to around 3,424 sq ft, an attached brick and pantile/slate barn extending to around 3,326 sq ft with full planning permission for conversion into a five bedroom dwelling and a further detached barn extending to 796 sq ft with full planning permission for conversion into a two bedroom dwelling.

#### Outside

The property sits in a generous mature plot extending to around 0.77 acres as a whole. This of course may be subdivided to allow garden areas for the two proposed barn conversions. There are also a number of useful, brick and tile/slate outbuildings which sit close to the house.