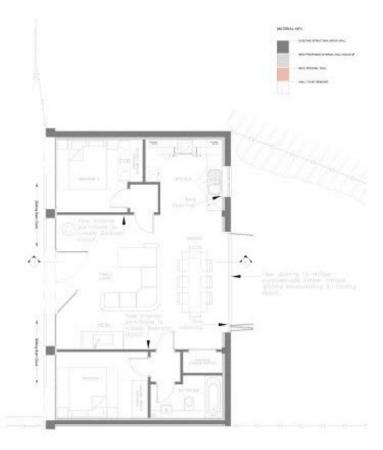

### PROPOSED ACCOMMODATION

Entrance hall Snug Formal Lounge Formal Dining Hall Library Family Room

Kitchen

WC Utility

First Floor

Bedroom

En-Suite

Bedroom Bedroom

Bathroom

Bedroom

There is also a useful outbuilding associated with barn One which extends to around 365 sq ft and could be renovated to be used as garaging.