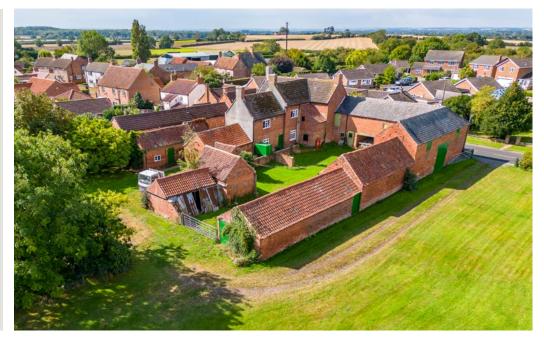

# Village Farm, High Street, Eagle, Lincoln

Village Farm is an attractive collection of Grade II listed property set in around 0.73 of an acre in the heart of the village of Eagle. The site comprises a four bedroom dwelling extending to around 3,424 sq ft, an attached brick and pantile/slate barn extending to around 3,326 sq ft with full planning permission for conversion into a five bedroom dwelling and a further detached barn extending to 796 sq ft with full planning permission for conversion into a two bedroom dwelling.