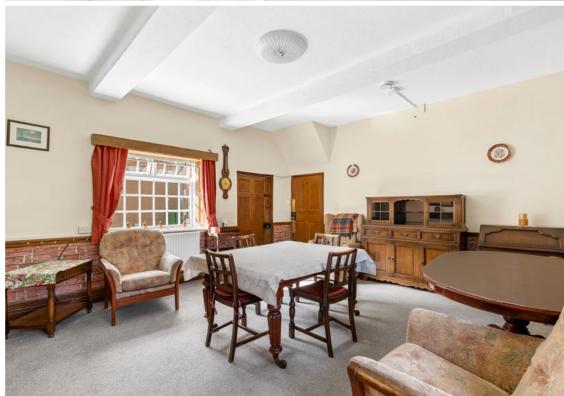

### Entrance hall

With stairs to first floor, single radiator, door to dining room and door to:

## Sitting Room 4.55m x 4.90m

Single glazed sash window to front elevation with wooden shutters, open fire, double radiator.

## Living Room 4.52m x 4.90m

Single glazed sash window to front elevation with wooden shutters, single radiator, fireplace which is currently boarded over, built-in storage.

## Dining Room 5.44m x 4.52m

Single glazed casement windows to side elevation, LPG gas fireplace, built-in storage cupboard, door to additional storeroom which is in need of full renovation and not accessible fully at present.