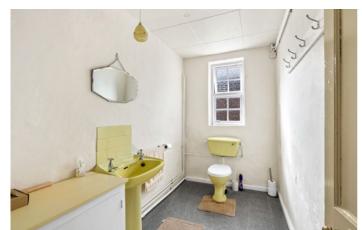

### Bathroom 3.58m x 1.60m

Single glazed casement window to side elevation, three-piece suite comprising panelled bath, wash basin, high flush WC, part tiled walls, single radiator.