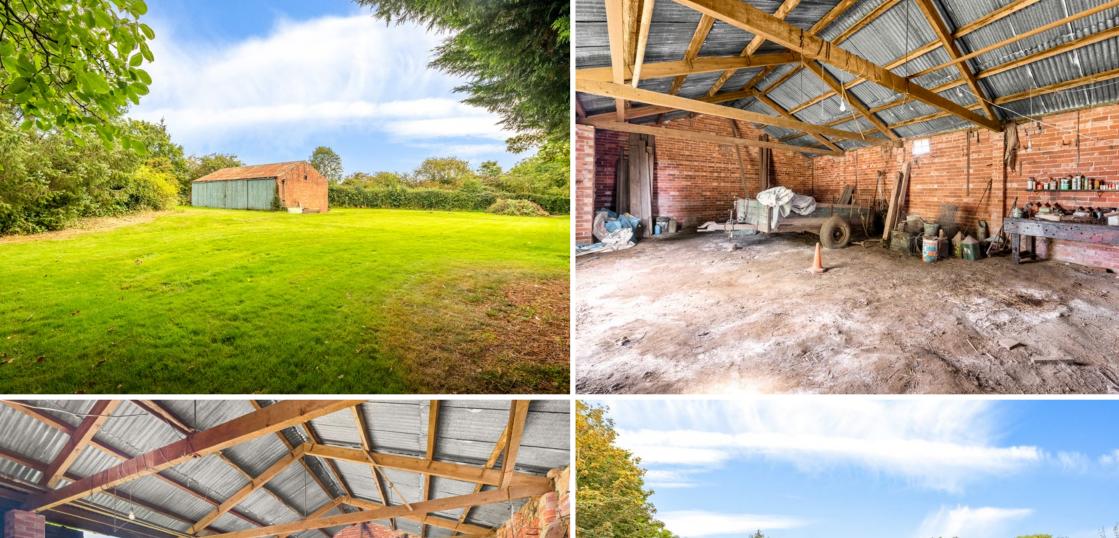

# Village Farm, High Street, Eagle, Lincoln

Village Farm is an attractive collection of Grade II listed property set in around 0.73 of an acre in the heart of the village of Eagle. The site comprises a four bedroom dwelling extending to around 3,424 sq ft, an attached brick and pantile/slate barn extending to around 3,326 sq ft with full planning permission for conversion into a five bedroom dwelling and a further detached barn extending to 796 sq ft with full planning permission for conversion into a two bedroom dwelling.

#### Outside

The property sits in a generous mature plot extending to around 0.77 acres as a whole. This of course may be subdivided to allow garden areas for the two proposed barn conversions. There are also a number of useful, brick and tile/slate outbuildings which sit close to the house.

Bathroom

Bedroom

There is also a useful outbuilding associated with barn One which extends to around 365 sq ft and could be renovated to be used as garaging.