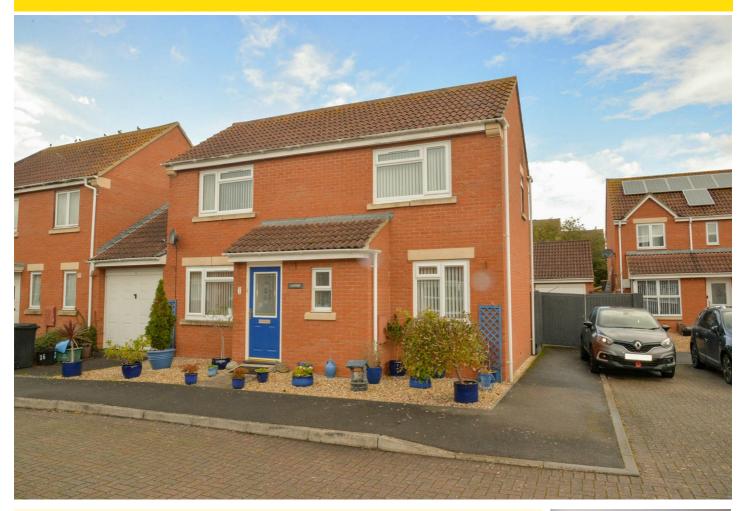

## 1 Duchess Close, Bridgwater, TA6 3SE Asking price £264,500

Presenting this modern, three bedroom, detached family home. Situated moments away from Chilton Trinity School.

The property comprises a hall with under-stairs storage and a WC with toilet and basin with vanity storage. A spacious living room with electric fireplace and French doors into the conservatory. A well proportioned dining room, overlooking the front and an archway leading into the kitchen. The kitchen boasts a breakfast bar, space for appliances, gas hob, electric oven, cooker hob, 1&1/2 sink, ample unit & worktop space and under-stairs storage. The conservatory is another good sized reception room with a tiled floor, plumbing for a washing machine and French doors to the rear garden.