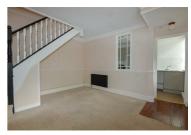

Stairs lead up to the first floor. The master bedroom is a well proportioned double room with built in wardrobe. The second bedroom is a single in size. The family bathroom hosts a basin, toilet, boiler and bath with shower over.