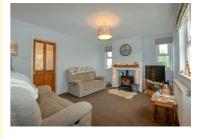

## 16 Tower Hill, Bridgwater, TA5 1PR £1,350 Per month

\_\_\_\_] J \_\_\_\_\_

\*\*\*AVAILABLE IMMEDIATELY!!\*\*\*

Presenting this tucked away, three bedroom semi-detached home set in Stogursey.

1

Briefly, the the property comprises a porch & inner hall. A generously sized living room with dual aspect windows and a multi-fuel burner. A modern styled kitchen/diner with ample worktop & unit space, space for appliances, double sink, hob, oven, cooker hood, space for dining table & chairs, understairs storage and spotlights. The conservatory has power, light, heating and doors leading out onto the rear garden.