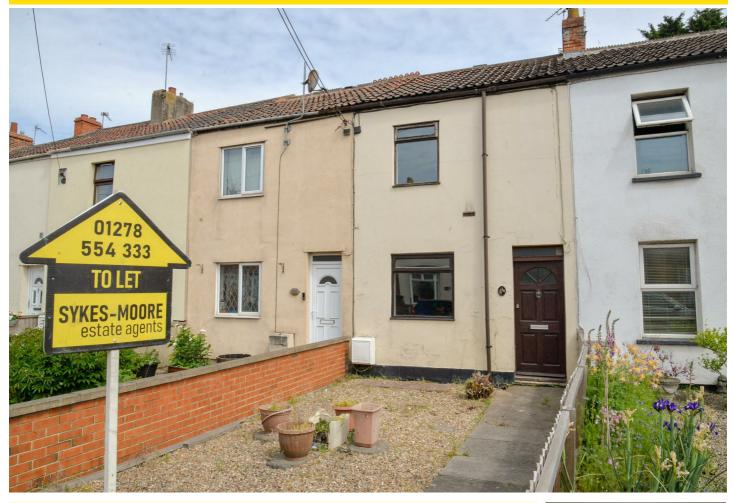

## 116 Bristol Road, Bridgwater, TA6 4BW £995 Per month

Presenting this refurbished, two double bedroom, mid-terrace house!

Briefly, the property comprises a generously sized living room/diner, overlooking the front of the property and benefiting from under-stairs storage. A galley kitchen to the rear with ample unit & worktop space, cooker, 1&1/2 sink, space for appliances and a door leading onto the rear garden. A lobby before the bathroom with additional storage. A modern, high spec, family bathroom boasting bath with rainfall shower head over, toilet and basin with vanity storage.

- Mid-terrace house!
- Spacious living room/diner!
- Kitchen!
- Off road parking!
- Gas central heating!

- Two double bedrooms!
- High spec family bathroom!
- Modern finish throughout!
- Low maintenance gardens!
- Double glazing!