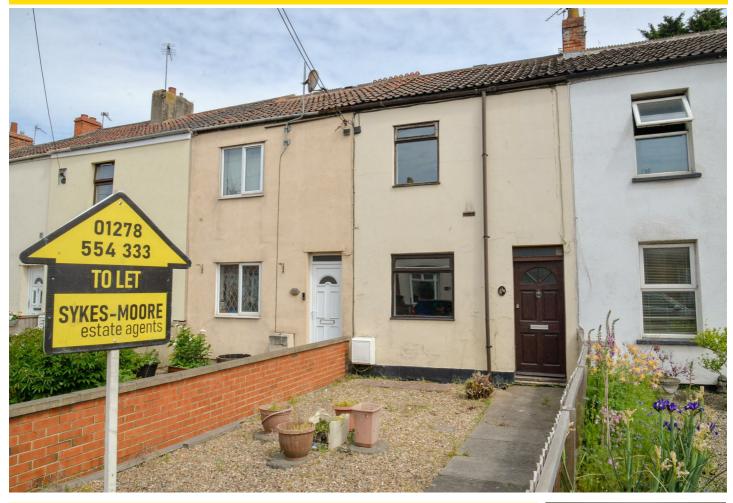

## 116 Bristol Road, Bridgwater, TA6 4BW £1,050 Per month

1

Presenting this refurbished, two double bedroom, mid-terrace house!

Briefly, the property comprises a generously sized living room/diner, overlooking the front of the property and benefiting from under-stairs storage. A galley kitchen to the rear with ample unit & worktop space, cooker, 1&1/2 sink, space for appliances and a door leading onto the rear garden. A lobby before the bathroom with additional storage. A modern, high spec, family bathroom boasting bath with rainfall shower head over, toilet and basin with vanity storage.

- Mid-terrace house!
- Spacious living room/diner!
- Kitchen!
- Off road parking!
- Gas central heating!

- Two double bedrooms!
- High spec family bathroom!
- Modern finish throughout!
- Low maintenance gardens!
- Double glazing!