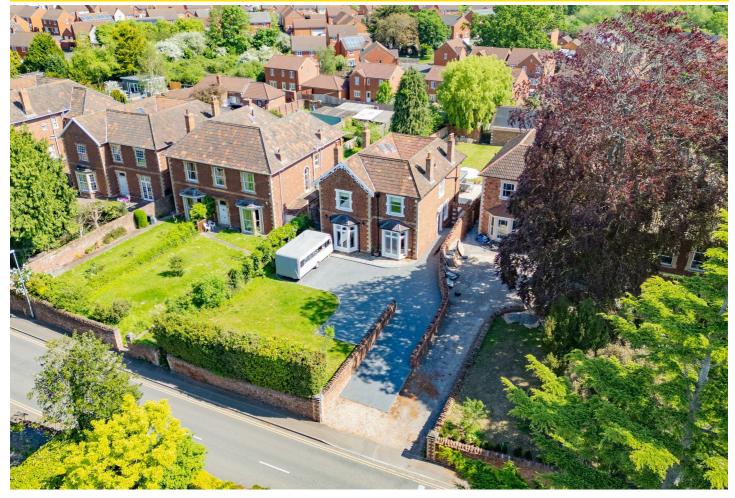

## 32 Wembdon Rise, Bridgwater, TA6 7QZ £2,895 Per month

Presenting this stunning, unique, detached, family home, set in the highly sought after area of Wembdon.

The property comprises; a porchway and hall with WC. A spacious drawing room with bay window and square arch into the living room which is a generous size with bay window. The kitchen/diner hosts ample worktop & unit space, central island with breakfast bar, double Belfast sink, Aga and a spacious dining area. The sun room hosts folding doors and boasts four skylights. A utility room, a second toilet and a second utility room.