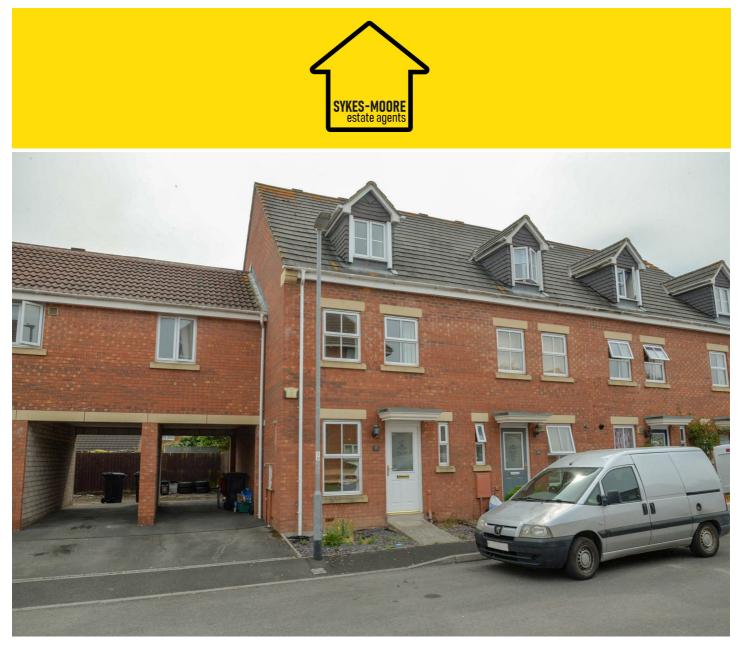

## 25 Lords Way, Bridgwater, TA6 3SF **£1,350 Per month**

\*\*\* AVAILABLE MID MAY!!\*\*\*

Presenting this three double bedroom, three storey, family home, situated near Chilton Trinity School.

3

Briefly, the ground floor of the property comprises a hall with WC and cupboard. WC with toilet and basin. Kitchen with a good amount of unit & worktop space, space for appliances, breakfast bar, gas hob, electric oven, cooker hood and 1&1/2 sink. A living room / diner with electric fireplace, under-stairs storage cupboard and a bay window with French doors leading out onto the rear garden.

- Three double bedrooms!
- WC, bathroom & shower room!

С

- Three storey living!
- Car port & driveway!
- Double glazing!

Suite 1A,Wellworthys Business Centre Parrett Way, Bridgwater, Somerset, TA6 5LB Tel: 01278 554333 Email: corbett@sykesmoore.co.uk http://www.sykesmoore.co.uk/