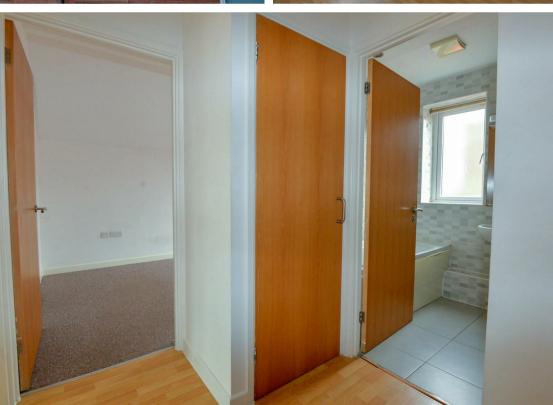

#### Bathroom

2.24m x 1.71m

Presenting this modern, one double bedroom, top floor apartment. Situated in a convenient, town centre, location.

The property comprises an entrance hall with airing cupboard and spotlights. A spacious, open plan, living/kitchen/diner hosting Juliet balcony, spotlights and giving a great entertaining space. The kitchen benefits from ample worktop & unit space, integrated fridge, freezer, washing machine, oven, hob, cooker hood and 1&1/2 sink. The bedroom is a well proportioned double bedroom with Juliet balcony. The bathroom hosts bath with shower over, basin, toilet, spotlights and electric towel radiator.