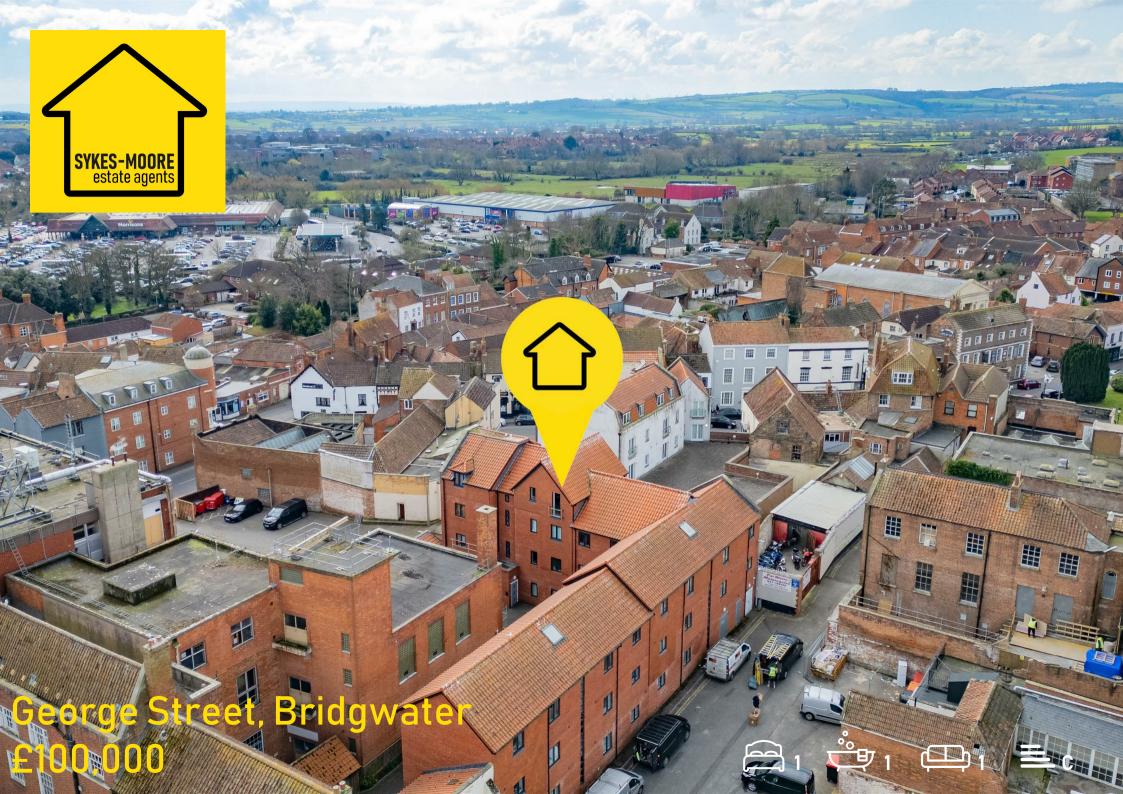

#### Bathroom

2.24m x 1.71m

Presenting this modern, one double bedroom, top floor apartment. Situated in a convenient, town centre, location.

The property comprises an entrance hall with airing cupboard and spotlights. A spacious, open plan, living/kitchen/diner hosting Juliet balcony, spotlights and giving a great entertaining space. The kitchen benefits from ample worktop & unit space, integrated fridge, freezer, washing machine, oven, hob, cooker hood and 1&1/2 sink. The bedroom is a well proportioned double bedroom with Juliet balcony. The bathroom hosts bath with shower over, basin, toilet, spotlights and electric towel radiator.

The property electric heating and double glazed windows throughout.

George Street is found seconds away from the town centre of Bridgwater offering shops, restaurants and all sorts of local amenities. Blake Gardens and St Matthews Field are only a few minutes walk away too. The M5 is only a quick drive from the property, which links to Exeter, Bristol & beyond.