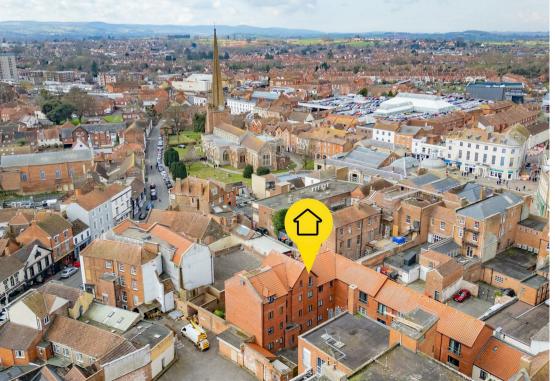

- Top floor apartment!
- One double bedroom!
- Open plan kitchen/linvg/diner!
- Modern bathroom!
- Sold with no onward chain!
- Ideal investment / first time buyer purchase!
- Surprising views!
- Convenient location!
- Electric heating!
- Double glazing!

#### Bathroom

2.24m x 1.71m

Presenting this modern, one double bedroom, top floor apartment. Situated in a convenient, town centre, location.

The property comprises an entrance hall with airing cupboard and spotlights. A spacious, open plan, living/kitchen/diner hosting Juliet balcony, spotlights and giving a great entertaining space. The kitchen benefits from ample worktop & unit space, integrated fridge, freezer, washing machine, oven, hob, cooker hood and 1&1/2 sink. The bedroom is a well proportioned double bedroom with Juliet balcony. The bathroom hosts bath with shower over, basin, toilet, spotlights and electric towel radiator.

The property electric heating and double glazed windows throughout.

George Street is found seconds away from the town centre of Bridgwater offering shops, restaurants and all sorts of local amenities. Blake Gardens and St Matthews Field are only a few minutes walk away too. The M5 is only a quick drive from the property, which links to Exeter, Bristol & beyond.