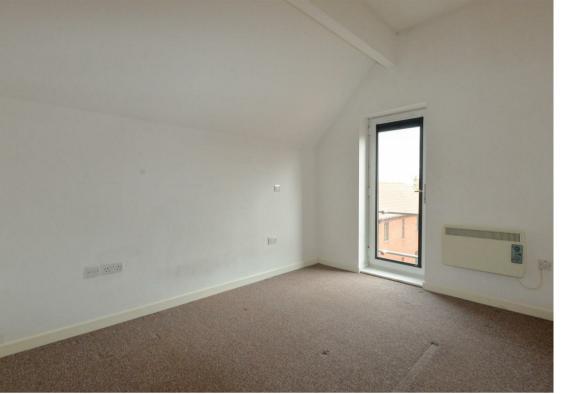

#### Bedroor

2.68m x 3.66m

#### Bathroom

2.24m x 1.71m

Presenting this modern, one double bedroom, top floor apartment. Situated in a convenient, town centre, location.

The property comprises an entrance hall with airing cupboard and spotlights. A spacious, open plan, living/kitchen/diner hosting Juliet balcony, spotlights and giving a great entertaining space. The kitchen benefits from ample worktop & unit space, integrated fridge, freezer, washing machine, oven, hob, cooker hood and 1&1/2 sink. The bedroom is a well proportioned double bedroom with Juliet balcony. The bathroom hosts bath with shower over, basin, toilet, spotlights and electric towel radiator.