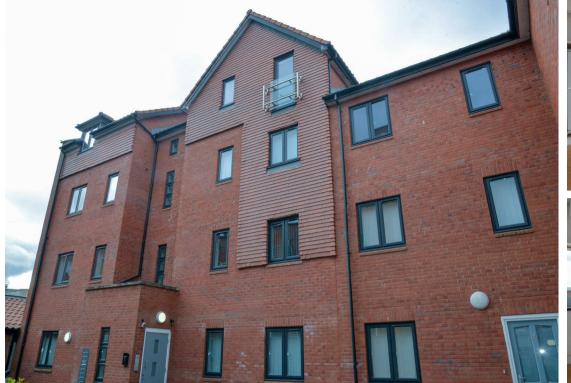

## Hall

Kitchen / Living / Diner 5.03m x 4.03m

#### Bathroom

2.24m x 1.71m

Presenting this modern, one double bedroom, top floor apartment. Situated in a convenient, town centre, location.

The property comprises an entrance hall with airing cupboard and spotlights. A spacious, open plan, living/kitchen/diner hosting Juliet balcony, spotlights and giving a great entertaining space. The kitchen benefits from ample worktop & unit space, integrated fridge, freezer, washing machine, oven, hob, cooker hood and 1&1/2 sink. The bedroom is a well proportioned double bedroom with Juliet balcony. The bathroom hosts bath with shower over, basin, toilet, spotlights and electric towel radiator.