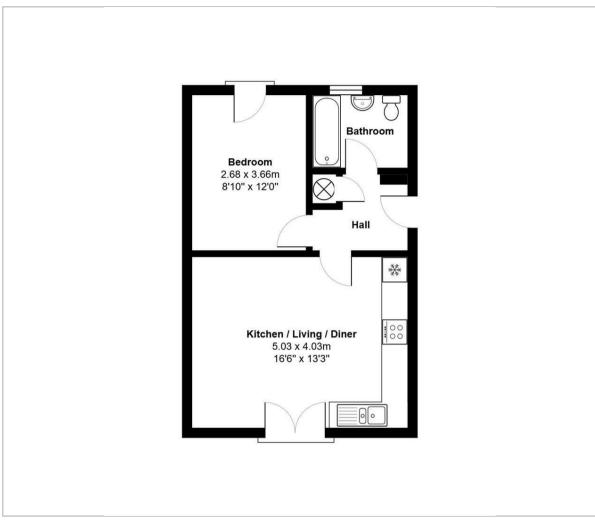

## Hall

Kitchen / Living / Diner 5.03m x 4.03m

#### Bedroor

2.68m x 3.66m

#### Bathroom

2.24m x 1.71m

Presenting this modern, one double bedroom, top floor apartment. Situated in a convenient, town centre, location.

The property comprises an entrance hall with airing cupboard and spotlights. A spacious, open plan, living/kitchen/diner hosting Juliet balcony, spotlights and giving a great entertaining space. The kitchen benefits from ample worktop & unit space, integrated fridge, freezer, washing machine, oven, hob, cooker hood and 1&1/2 sink. The bedroom is a well proportioned double bedroom with Juliet balcony. The bathroom hosts bath with shower over, basin, toilet, spotlights and electric towel radiator.

#### Floor Plan