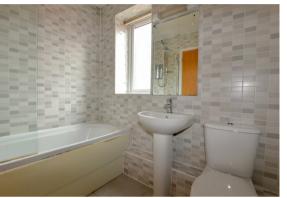

#### Bathroom

2.24m x 1.71m

Presenting this modern, one double bedroom, top floor apartment. Situated in a convenient, town centre, location.

The property comprises an entrance hall with airing cupboard and spotlights. A spacious, open plan, living/kitchen/diner hosting Juliet balcony, spotlights and giving a great entertaining space. The kitchen benefits from ample worktop & unit space, integrated fridge, freezer, washing machine, oven, hob, cooker hood and 1&1/2 sink. The bedroom is a well proportioned double bedroom with Juliet balcony. The bathroom hosts bath with shower over, basin, toilet, spotlights and electric towel radiator.