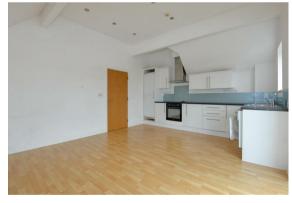

## Hall

Kitchen / Living / Diner 5.03m x 4.03m

#### Bathroom

2.24m x 1.71m

Presenting this modern, one double bedroom, top floor apartment. Situated in a convenient, town centre, location.

The property comprises an entrance hall with airing cupboard and spotlights. A spacious, open plan, living/kitchen/diner hosting Juliet balcony, spotlights and giving a great entertaining space. The kitchen benefits from ample worktop & unit space, integrated fridge, freezer, washing machine, oven, hob, cooker hood and 1&1/2 sink. The bedroom is a well proportioned double bedroom with Juliet balcony. The bathroom hosts bath with shower over, basin, toilet, spotlights and electric towel radiator.