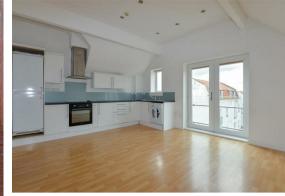

## Hall

Kitchen / Living / Diner 5.03m x 4.03m

#### Bathroom

2.24m x 1.71m

Presenting this modern, one double bedroom, top floor apartment. Situated in a convenient, town centre, location.

The property comprises an entrance hall with airing cupboard and spotlights. A spacious, open plan, living/kitchen/diner hosting Juliet balcony, spotlights and giving a great entertaining space. The kitchen benefits from ample worktop & unit space, integrated fridge, freezer, washing machine, oven, hob, cooker hood and 1&1/2 sink. The bedroom is a well proportioned double bedroom with Juliet balcony. The bathroom hosts bath with shower over, basin, toilet, spotlights and electric towel radiator.