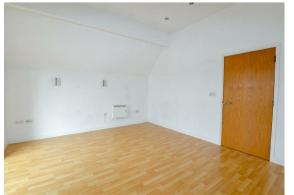

#### Bedroor

2.68m x 3.66m

#### Bathroom

2.24m x 1.71m

Presenting this modern, one double bedroom, top floor apartment. Situated in a convenient, town centre, location.

The property comprises an entrance hall with airing cupboard and spotlights. A spacious, open plan, living/kitchen/diner hosting Juliet balcony, spotlights and giving a great entertaining space. The kitchen benefits from ample worktop & unit space, integrated fridge, freezer, washing machine, oven, hob, cooker hood and 1&1/2 sink. The bedroom is a well proportioned double bedroom with Juliet balcony. The bathroom hosts bath with shower over, basin, toilet, spotlights and electric towel radiator.