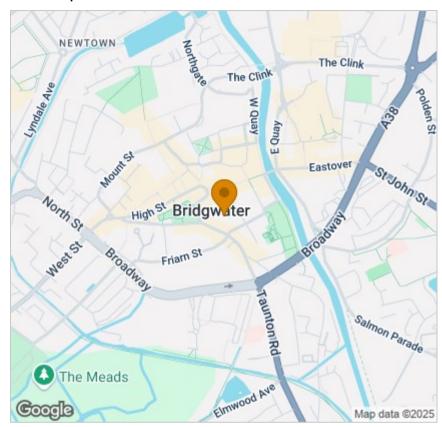

### Area Map

The property electric heating and double glazed windows throughout.

George Street is found seconds away from the town centre of Bridgwater offering shops, restaurants and all sorts of local amenities. Blake Gardens and St Matthews Field are only a few minutes walk away too. The M5 is only a quick drive from the property, which links to Exeter, Bristol & beyond.