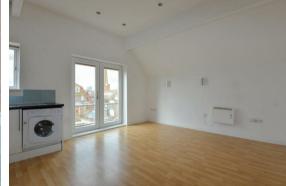

## Hall

Kitchen / Living / Diner 5.03m x 4.03m

Bedroom 2.68m x 3.66m

Bathroom 2.24m x 1.71m

Presenting this modern, one double bedroom, top floor apartment. Situated in a convenient, town centre, location.

The property comprises an entrance hall with airing cupboard and spotlights. A spacious, open plan, living/kitchen/diner hosting Juliet balcony, spotlights and giving a great entertaining space. The kitchen benefits from ample worktop & unit space, integrated fridge, freezer, washing machine, oven, hob, cooker hood and 1&1/2 sink. The bedroom is a well proportioned double bedroom with Juliet balcony. The bathroom hosts bath with shower over, basin, toilet, spotlights and electric towel radiator.