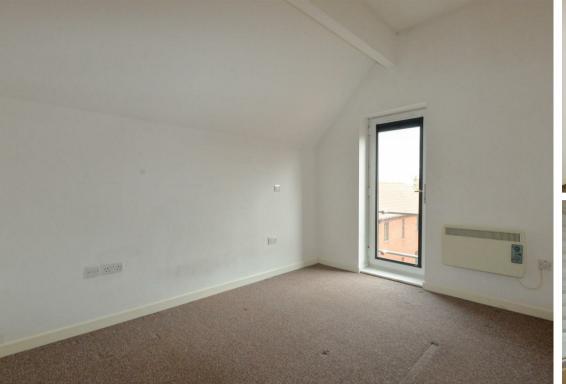

## Hall

Kitchen / Living / Diner 5.03m x 4.03m

Bedroom 2.68m x 3.66m

Bathroom 2.24m x 1.71m

Presenting this modern, one double bedroom, top floor apartment. Situated in a convenient, town centre, location.

The property comprises an entrance hall with airing cupboard and spotlights. A spacious, open plan, living/kitchen/diner hosting Juliet balcony, spotlights and giving a great entertaining space. The kitchen benefits from ample worktop & unit space, integrated fridge, freezer, washing machine, oven, hob, cooker hood and 1&1/2 sink. The bedroom is a well proportioned double bedroom with Juliet balcony. The bathroom hosts bath with shower over, basin, toilet, spotlights and electric towel radiator.

The property electric heating and double glazed windows throughout.

George Street is found seconds away from the town centre of Bridgwater offering shops, restaurants and all sorts of local amenities. Blake Gardens and St Matthews Field are only a few minutes walk away too. The M5 is only a quick drive from the property, which links to Exeter, Bristol & beyond.