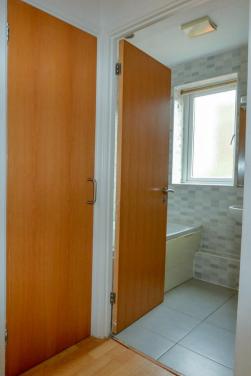

## Hall

Kitchen / Living / Diner 5.03m x 4.03m

Bedroom 2.68m x 3.66m

Bathroom 2.24m x 1.71m

Presenting this modern, one double bedroom, top floor apartment. Situated in a convenient, town centre, location.

The property comprises an entrance hall with airing cupboard and spotlights. A spacious, open plan, living/kitchen/diner hosting Juliet balcony, spotlights and giving a great entertaining space. The kitchen benefits from ample worktop & unit space, integrated fridge, freezer, washing machine, oven, hob, cooker hood and 1&1/2 sink. The bedroom is a well proportioned double bedroom with Juliet balcony. The bathroom hosts bath with shower over, basin, toilet, spotlights and electric towel radiator.