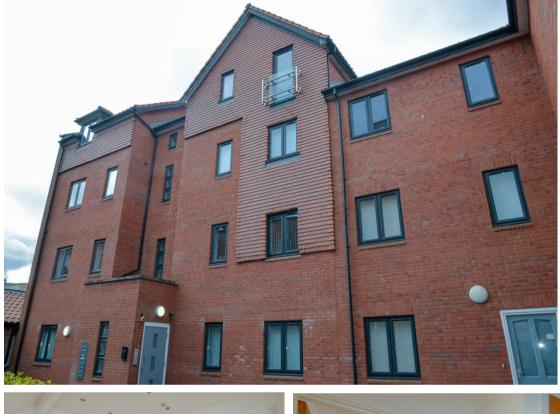

## Hall

Kitchen / Living / Diner 5.03m x 4.03m

Bedroom 2.68m x 3.66m

Bathroom 2.24m x 1.71m

Presenting this modern, one double bedroom, top floor apartment. Situated in a convenient, town centre, location.

The property comprises an entrance hall with airing cupboard and spotlights. A spacious, open plan, living/kitchen/diner hosting Juliet balcony, spotlights and giving a great entertaining space. The kitchen benefits from ample worktop & unit space, integrated fridge, freezer, washing machine, oven, hob, cooker hood and 1&1/2 sink. The bedroom is a well proportioned double bedroom with Juliet balcony. The bathroom hosts bath with shower over, basin, toilet, spotlights and electric towel radiator.