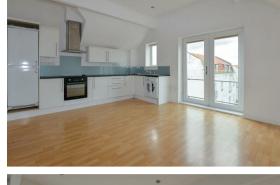

## Hall

Kitchen / Living / Diner 5.03m x 4.03m

Bedroom 2.68m x 3.66m

Bathroom 2.24m x 1.71m

Presenting this modern, one double bedroom, top floor apartment. Situated in a convenient, town centre, location.

The property comprises an entrance hall with airing cupboard and spotlights. A spacious, open plan, living/kitchen/diner hosting Juliet balcony, spotlights and giving a great entertaining space. The kitchen benefits from ample worktop & unit space, integrated fridge, freezer, washing machine, oven, hob, cooker hood and 1&1/2 sink. The bedroom is a well proportioned double bedroom with Juliet balcony. The bathroom hosts bath with shower over, basin, toilet, spotlights and electric towel radiator.