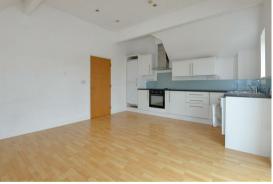

The property comprises an entrance hall with airing cupboard and spotlights. A spacious, open plan, living/kitchen/diner hosting Juliet balcony, spotlights and giving a great entertaining space. The kitchen benefits from ample worktop & unit space, integrated fridge, freezer, washing machine, oven, hob, cooker hood and 1&1/2 sink. The bedroom is a well proportioned double bedroom with Juliet balcony. The bathroom hosts bath with shower over, basin, toilet, spotlights and electric towel radiator.