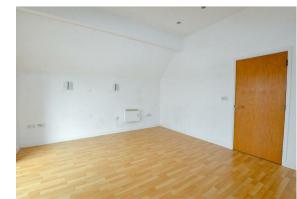

The property comprises an entrance hall with airing cupboard and spotlights. A spacious, open plan, living/kitchen/diner hosting Juliet balcony, spotlights and giving a great entertaining space. The kitchen benefits from ample worktop & unit space, integrated fridge, freezer, washing machine, oven, hob, cooker hood and 1&1/2 sink. The bedroom is a well proportioned double bedroom with Juliet balcony. The bathroom hosts bath with shower over, basin, toilet, spotlights and electric towel radiator.