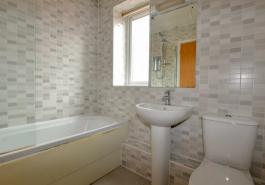

The property comprises an entrance hall with airing cupboard and spotlights. A spacious, open plan, living/kitchen/diner hosting Juliet balcony, spotlights and giving a great entertaining space. The kitchen benefits from ample worktop & unit space, integrated fridge, freezer, washing machine, oven, hob, cooker hood and 1&1/2 sink. The bedroom is a well proportioned double bedroom with Juliet balcony. The bathroom hosts bath with shower over, basin, toilet, spotlights and electric towel radiator.