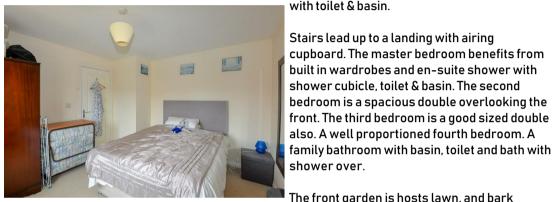

### Stairs & Landing

Bedroom 1 3.21m (min) x 3.41m

### Double Garage

5.35m x 5.33m

rear garden. A study with bay window. A utility with appliance space and a side door. A WC with toilet & basin. Stairs lead up to a landing with airing cupboard. The master bedroom benefits from built in wardrobes and en-suite shower with shower cubicle, toilet & basin. The second bedroom is a spacious double overlooking the front. The third bedroom is a good sized double