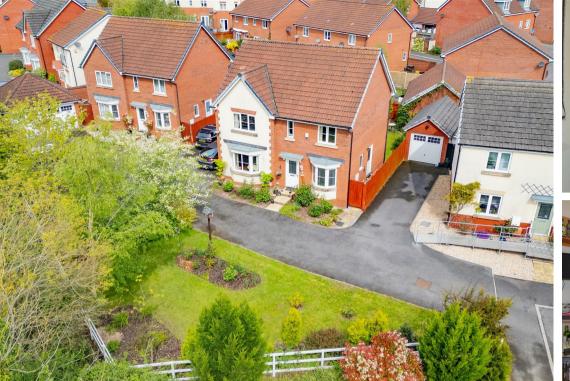

The front garden is hosts lawn, and bark covered flower beds. The rear garden is a generous size, made up of lawn, patio, side access on both sides of the house and hosts a shed. The double garage has power, light and ample loft storage and a driveway in front for multiple cars.