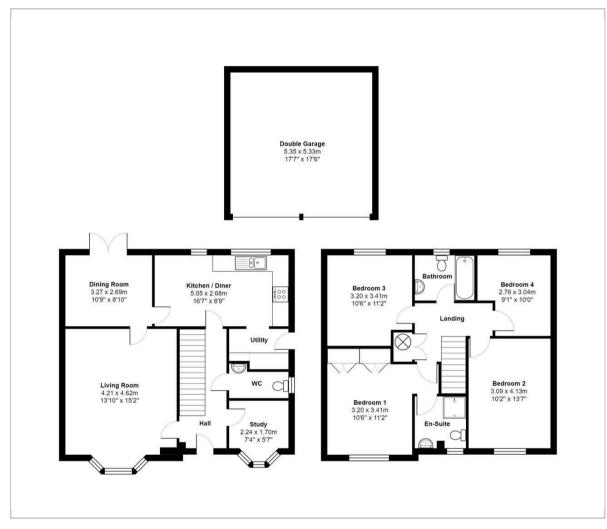

## Floor Plan

# Living Room 4.21m x 4.62m

# Kitchen / Diner

5.05m x 2.68m

3.27m x 2.69m

Study 2.25m x 1.70m

# Utility

2.24m x 1.52m (max)

### Stairs & Landing

Bedroom 1 3.21m (min) x 3.41m

### En-Suite

1.96m x 1.82m

### Bedroom 2

3.09m x 4.13m

Bedroom 3 3.20m (max) x 4.20m

### Bedroom 4

2.76m (max) x 3.03m (max)

2.27m x 1.70m

### Double Garage

5.35m x 5.33m

rear garden. A study with bay window. A utility with appliance space and a side door. A WC with toilet & basin. Stairs lead up to a landing with airing cupboard. The master bedroom benefits from built in wardrobes and en-suite shower with shower cubicle, toilet & basin. The second bedroom is a spacious double overlooking the front. The third bedroom is a good sized double