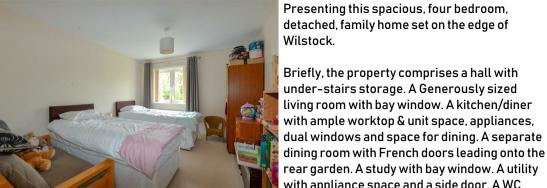

# Living Room 4.21m x 4.62m

# Kitchen / Diner

5.05m x 2.68m

3.27m x 2.69m

Study 2.25m x 1.70m