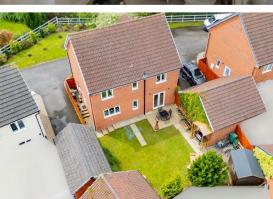

The front garden is hosts lawn, and bark covered flower beds. The rear garden is a generous size, made up of lawn, patio, side access on both sides of the house and hosts a shed. The double garage has power, light and ample loft storage and a driveway in front for multiple cars.