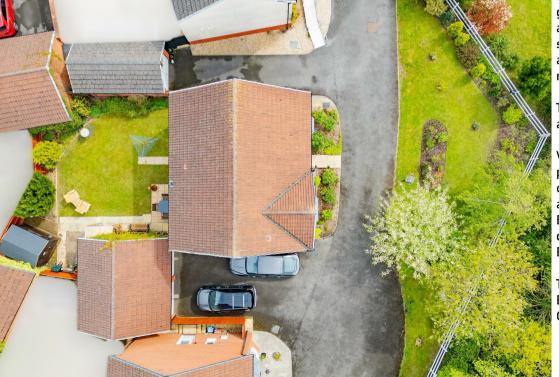

- Spacious, detached family home!
- Four generously sized bedrooms!
- Three reception rooms & study!
- Good sized plot!
- Peaceful & secluded position!
- En-suite, bathroom & WC!
- · Enclosed rear garden!
- Double garage & driveway!
- · Gas central heating!
- Double glazing!

The front garden is hosts lawn, and bark covered flower beds. The rear garden is a generous size, made up of lawn, patio, side access on both sides of the house and hosts a shed. The double garage has power, light and ample loft storage and a driveway in front for multiple cars.