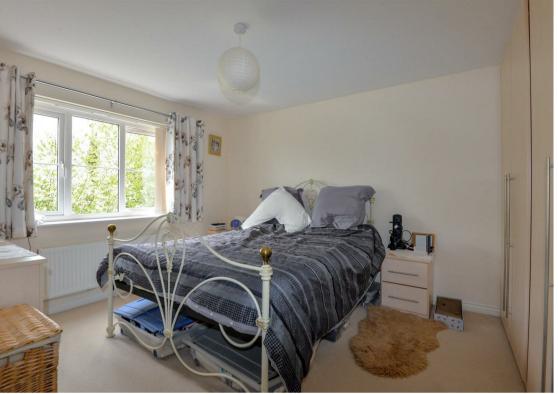

### Stairs & Landing

Bedroom 1 3.21m (min) x 3.41m

### Double Garage

5.35m x 5.33m

rear garden. A study with bay window. A utility with appliance space and a side door. A WC with toilet & basin. Stairs lead up to a landing with airing cupboard. The master bedroom benefits from built in wardrobes and en-suite shower with shower cubicle, toilet & basin. The second bedroom is a spacious double overlooking the front. The third bedroom is a good sized double