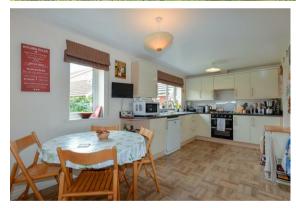

- Spacious, detached family home!
- Four generously sized bedrooms!
- Three reception rooms & study!
- Good sized plot!
- Peaceful & secluded position!
- En-suite, bathroom & WC!
- · Enclosed rear garden!
- Double garage & driveway!
- · Gas central heating!
- Double glazing!

2.25m x 0.99m (min)

# Living Room 4.21m x 4.62m

# Kitchen / Diner

5.05m x 2.68m

3.27m x 2.69m

Study 2.25m x 1.70m

# Utility

2.24m x 1.52m (max)

### Stairs & Landing

Bedroom 1 3.21m (min) x 3.41m

### En-Suite

1.96m x 1.82m

### Bedroom 2

3.09m x 4.13m

Bedroom 3 3.20m (max) x 4.20m

### Bedroom 4

2.76m (max) x 3.03m (max)

2.27m x 1.70m

### Double Garage

5.35m x 5.33m



















rear garden. A study with bay window. A utility with appliance space and a side door. A WC with toilet & basin. Stairs lead up to a landing with airing cupboard. The master bedroom benefits from built in wardrobes and en-suite shower with shower cubicle, toilet & basin. The second bedroom is a spacious double overlooking the front. The third bedroom is a good sized double

The front garden is hosts lawn, and bark covered flower beds. The rear garden is a generous size, made up of lawn, patio, side access on both sides of the house and hosts a shed. The double garage has power, light and ample loft storage and a driveway in front for multiple cars.

The property benefits from gas central heating and double glazing.

Verbena Walk is only moments away from a primary school, conven