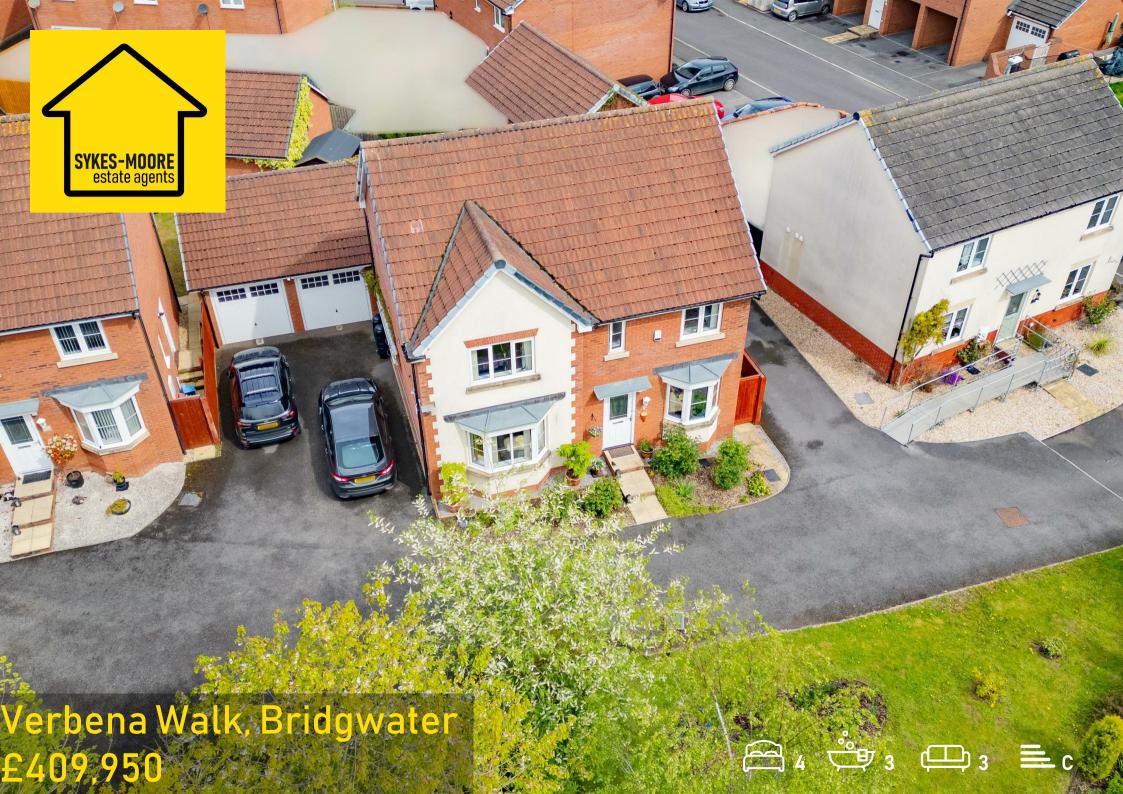

- Spacious, detached family home!
- Four generously sized bedrooms!
- Three reception rooms & study!
- Good sized plot!
- Peaceful & secluded position!
- En-suite, bathroom & WC!
- · Enclosed rear garden!
- Double garage & driveway!
- · Gas central heating!
- Double glazing!

The front garden is hosts lawn, and bark covered flower beds. The rear garden is a generous size, made up of lawn, patio, side access on both sides of the house and hosts a shed. The double garage has power, light and ample loft storage and a driveway in front for multiple cars.

The property benefits from gas central heating and double glazing.

Verbena Walk is only moments away from a primary school, convenience store, pharmacy, charity shop, café, takeaways and other amenities. Wilstock is a short drive away from Bridgwater town centre and an even shorter drive away from the M5 which links to Bristol, Exeter and beyond.