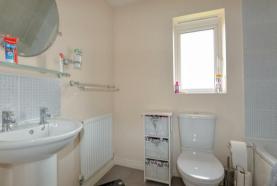

### Double Garage

5.35m x 5.33m

rear garden. A study with bay window. A utility with appliance space and a side door. A WC with toilet & basin. Stairs lead up to a landing with airing cupboard. The master bedroom benefits from built in wardrobes and en-suite shower with shower cubicle, toilet & basin. The second bedroom is a spacious double overlooking the front. The third bedroom is a good sized double