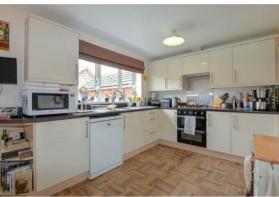

- Spacious, detached family home!
- Four generously sized bedrooms!
- Three reception rooms & study!
- Good sized plot!
- Peaceful & secluded position!
- En-suite, bathroom & WC!
- · Enclosed rear garden!
- Double garage & driveway!
- · Gas central heating!
- Double glazing!

2.25m x 0.99m (min)

# Living Room 4.21m x 4.62m

# Kitchen / Diner

5.05m x 2.68m

3.27m x 2.69m

Study 2.25m x 1.70m

# Utility

2.24m x 1.52m (max)

### Stairs & Landing

Bedroom 1 3.21m (min) x 3.41m

### En-Suite

1.96m x 1.82m

### Bedroom 2

3.09m x 4.13m

Bedroom 3 3.20m (max) x 4.20m

### Bedroom 4

2.76m (max) x 3.03m (max)

2.27m x 1.70m

### Double Garage

5.35m x 5.33m



















rear garden. A study with bay window. A utility with appliance space and a side door. A WC with toilet & basin. Stairs lead up to a landing with airing cupboard. The master bedroom benefits from built in wardrobes and en-suite shower with shower cubicle, toilet & basin. The second bedroom is a spacious double overlooking the front. The third bedroom is a good sized double

The front garden is hosts lawn, and bark covered flower beds. The rear garden is a generous size, made up of lawn, patio, side access on both sides of the house and hosts a shed. The double garage has power, light and ample loft storage and a driveway in front for multiple cars.

The property benefits from gas central heating and double glazing.

Verbena Walk is only moments away from a primary school, conv