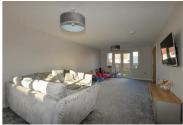

## 23 Batts Meadow, North Petherton, TA6 6UY Asking price £499,950

4

4

The property comprises a hall under-stairs storage and WC with toilet & basin. A spacious living room with dual aspect light, French doors leading onto the rear garden and double doors into the kitchen/diner. A high-spec kitchen/diner with ample unit & worktop space, breakfast bar, a range of appliances, 1&1/2 sink, under-unit lighting, spotlighting, well proportioned dining area and French doors to the rear garden. A utility with worktop & unit space, side door and washing machine. And, a good sized study overlooking the front.