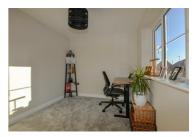

## 23 Batts Meadow, North Petherton, TA6 6UY Asking price £499,950

4

4

The property comprises a hall under-stairs storage and WC with toilet & basin. A spacious living room with dual aspect light, French doors leading onto the rear garden and double doors into the kitchen/diner. A high-spec kitchen/diner with ample unit & worktop space, breakfast bar, a range of appliances, 1&1/2 sink, under-unit lighting, spotlighting, well proportioned dining area and French doors to the rear garden. A utility with worktop & unit space, side door and washing machine. And, a good sized study overlooking the front.