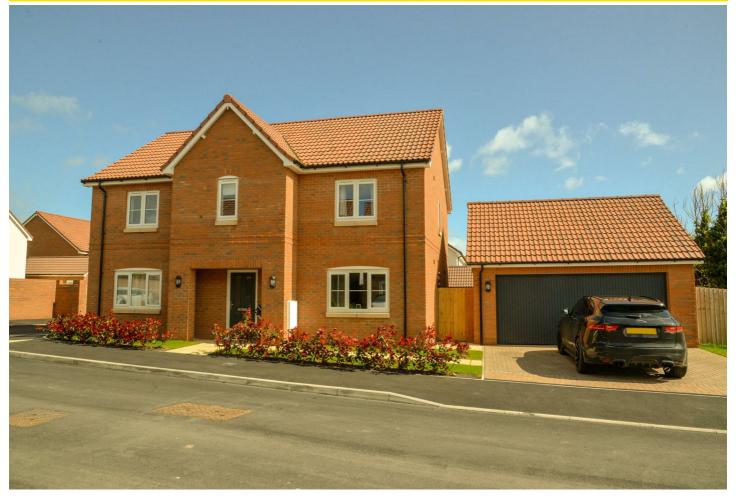

## 23 Batts Meadow, North Petherton, TA6 6UY Asking price £499,950

4

4

The property comprises a hall under-stairs storage and WC with toilet & basin. A spacious living room with dual aspect light, French doors leading onto the rear garden and double doors into the kitchen/diner. A high-spec kitchen/diner with ample unit & worktop space, breakfast bar, a range of appliances, 1&1/2 sink, under-unit lighting, spotlighting, well proportioned dining area and French doors to the rear garden. A utility with worktop & unit space, side door and washing machine. And, a good sized study overlooking the front.

- Executive, family home!
- 4 double bedrooms!
- Ample living space!
- Big plot and rear garden!
- Gas central & air source heating!
- Modern, high spec finish!
- 2 ensuites & a family bathroom!
- High spec kitchen / diner!
- Double garage & driveway!
- Double glazing throughout!