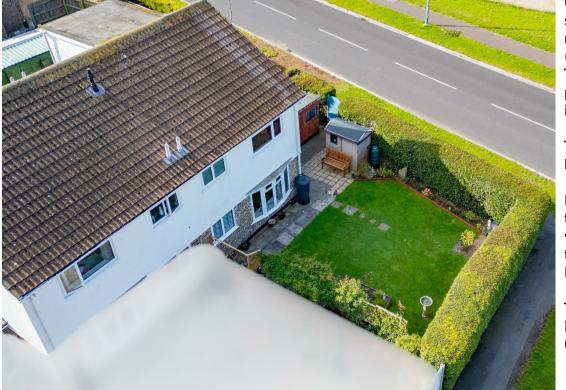

### Garage

2.54m x 5.07m

Presenting this well presented, modernised, one bedroom, back-toback house

Briefly the property comprises a hall with boiler cupboard. A well proportioned living room with bow window overlooking the garden and space for entertaining. A modern, high-spec kitchen with ample worktop & unit space, hob, double oven, space for appliances and extendable table for dining.

Outside is an enclosed, generously sized, rear garden hosting patio, lawn, mature borders, raised beds and sheds (one with electric power & light). There is a garage set back from the property with a drive for one vehicle for it.

The property benefits from gas central heating and double glazing throughout.

Marine Drive is moments away from the beach, shops, schools and rural walks. The M5 is only a quick drive from the property, which links to Exeter, Bristol & beyond.