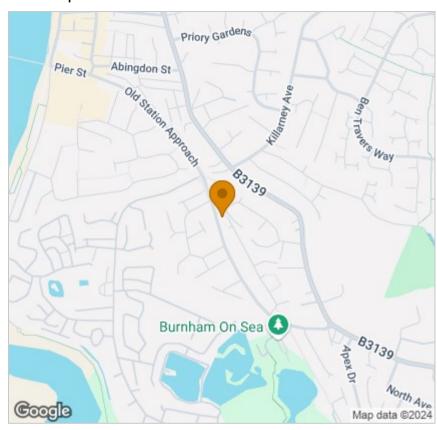

The property benefits from gas central heating and double glazing throughout.

Marine Drive is moments away from the beach, shops, schools and rural walks. The M5 is only a quick drive from the property, which links to Exeter, Bristol & beyond.

### Area Map