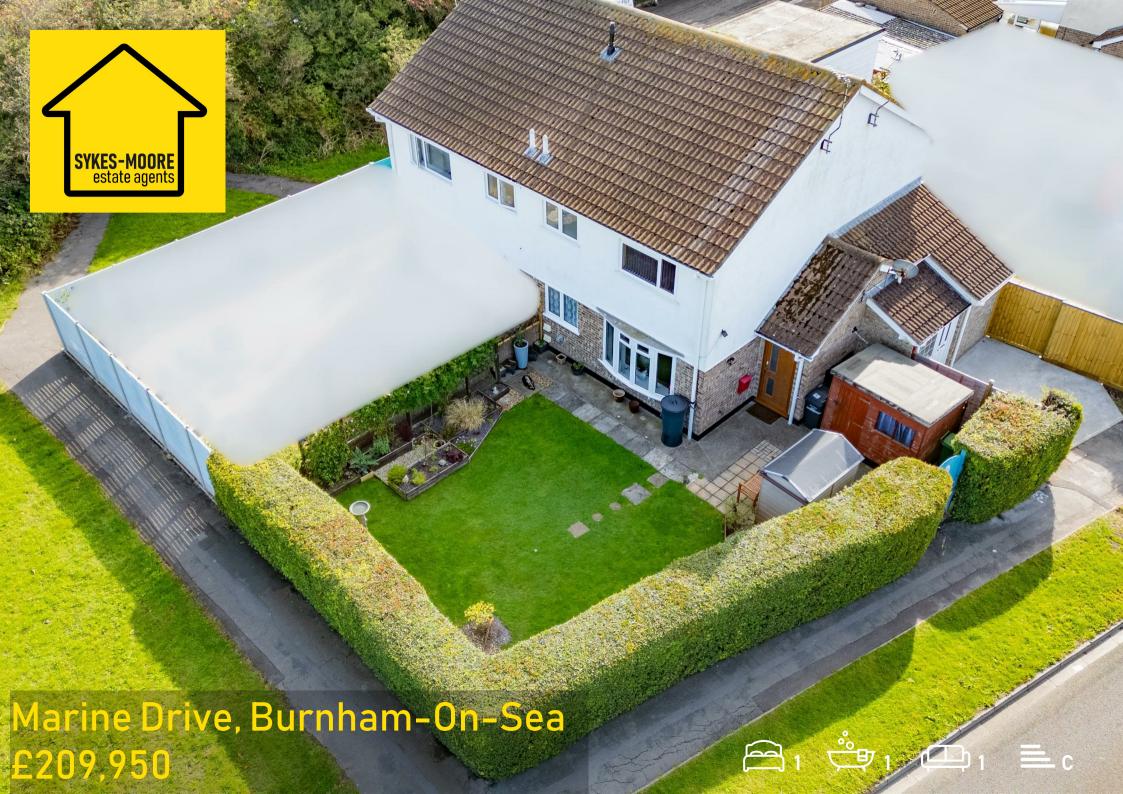

- Modernised, back-to-back house!
- One bedroom!
- New kitchen & shower room!
- Living room!
- Good position!
- Well presented throughout!
- Enclosed garden!
- Garage & drive!
- Gas central heating!
- Double glazing!

### Garage

2.54m x 5.07m

Presenting this well presented, modernised, one bedroom, back-toback house

Briefly the property comprises a hall with boiler cupboard. A well proportioned living room with bow window overlooking the garden and space for entertaining. A modern, high-spec kitchen with ample worktop & unit space, hob, double oven, space for appliances and extendable table for dining.

Outside is an enclosed, generously sized, rear garden hosting patio, lawn, mature borders, raised beds and sheds (one with electric power & light). There is a garage set back from the property with a drive for one vehicle for it.

Tenure: Freehold

EPC: C

Council tax band: B