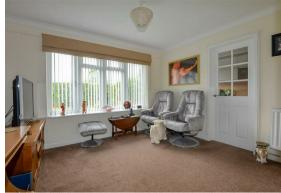

# Living Room

3.46m x 3.97m (max)

### Garage

2.54m x 5.07m

Presenting this well presented, modernised, one bedroom, back-toback house

Briefly the property comprises a hall with boiler cupboard. A well proportioned living room with bow window overlooking the garden and space for entertaining. A modern, high-spec kitchen with ample worktop & unit space, hob, double oven, space for appliances and extendable table for dining.