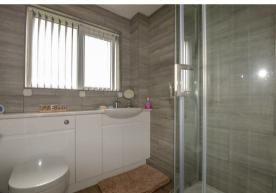

#### Shower Roon

1.76m x 1.95m

Stairs lead up to the first floor landing, benefitting from a storage cupboard. A good sized double bedroom overlooking the garden with good amounts of storage space. A modern, high spec, shower room with shower, toilet, basin and built in storage.