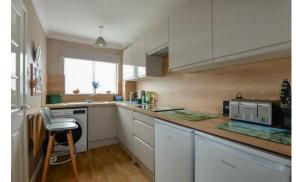

### Kitchen

1.85m x 3.97m

Stairs & Landing

### Garage

2.54m x 5.07m

Presenting this well presented, modernised, one bedroom, back-toback house

Briefly the property comprises a hall with boiler cupboard. A well proportioned living room with bow window overlooking the garden and space for entertaining. A modern, high-spec kitchen with ample worktop & unit space, hob, double oven, space for appliances and extendable table for dining.