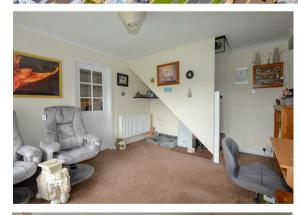

# Living Room

3.46m x 3.97m (max)

### Garage

2.54m x 5.07m

Presenting this well presented, modernised, one bedroom, back-toback house

Briefly the property comprises a hall with boiler cupboard. A well proportioned living room with bow window overlooking the garden and space for entertaining. A modern, high-spec kitchen with ample worktop & unit space, hob, double oven, space for appliances and extendable table for dining.