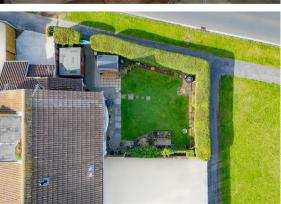

Outside is an enclosed, generously sized, rear garden hosting patio, lawn, mature borders, raised beds and sheds (one with electric power & light). There is a garage set back from the property with a drive for one vehicle for it.