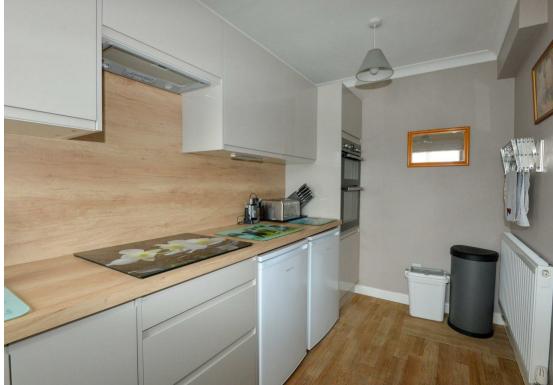

### Kitchen

1.85m x 3.97m

Stairs & Landing

### Garage

2.54m x 5.07m

Presenting this well presented, modernised, one bedroom, back-toback house

Briefly the property comprises a hall with boiler cupboard. A well proportioned living room with bow window overlooking the garden and space for entertaining. A modern, high-spec kitchen with ample worktop & unit space, hob, double oven, space for appliances and extendable table for dining.