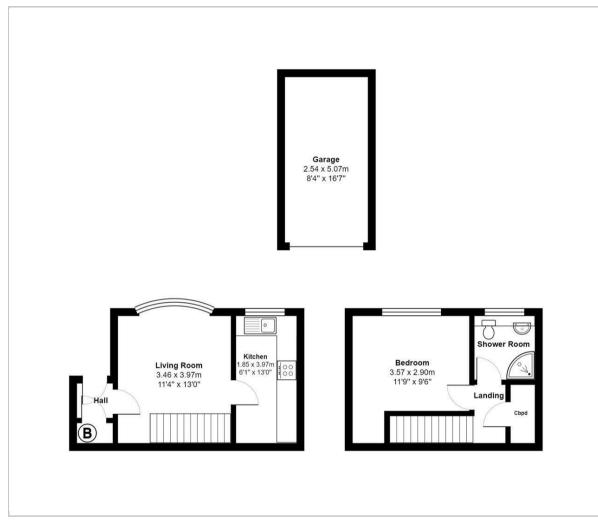

# Living Room

3.46m x 3.97m (max)

### Kitchen

1.85m x 3.97m

Stairs & Landing

#### Bedroom

0.57m x 2.90m (min)

#### Shower Roon

1.76m x 1.95m

### Garage

2.54m x 5.07m

Presenting this well presented, modernised, one bedroom, back-toback house

Briefly the property comprises a hall with boiler cupboard. A well proportioned living room with bow window overlooking the garden and space for entertaining. A modern, high-spec kitchen with ample worktop & unit space, hob, double oven, space for appliances and extendable table for dining.

#### Floor Plan