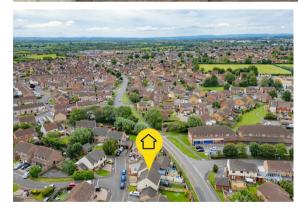

## Area Map

The property benefits from double glazing throughout and gas central heating.

> The property is walking distance away from primary schools, secondary schools & Bridgwater College, not to mention local shops, play areas and rural walks. Leyton Drive is found to the east side of Bridgwater, which boasts good transport links with the M5 only being a few minutes drive away, linking you to Exeter, Bristol & beyond.