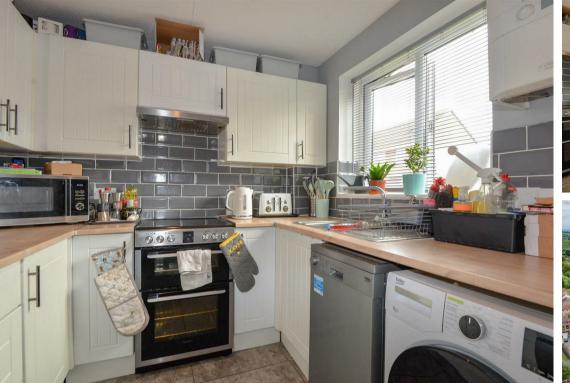

- Mid-terrace house!
- Two bedrooms, both with storage!
- Spacious living room / diner!
- Modern style & decor!
- Refurbished bathroom!
- Well proportioned rear garden!
- Garage & driveway!
- Gas central heating!
- Double glazing!

## Hall

#### Kitchen

2.30m x 2.41m

## Living Room / Diner

3.59m x 5.08m

# Stairs & Landing

### Bedroom 1

2.61m x 3.58m (min)

### Bedroom 2

1.97m (max) x 2.33m (min)

# Family Bathroom

1.53m x 2.32m

### Garage

2.62m x 5.04m





















Stairs lead up to the first floor which hosts the master bedroom; a good sized double with built in wardrobe and overlooks the rear. A second bedroom, single in size, with storage cupboard. A modern family bathroom with toilet, basin with vanity storage, bath with shower over, spotlights & tiled floor.

The front of the property offers a gravelled garden and path to front door. The rear garden hosts a decent size patio extending to the lawn.

The garage is set slightly away from the property and benefits from a driveway to the front, for one vehicle as well as lots of on-road parking.

The property benefits from double glazing throughout and gas central heating.

> The property is walking distance away from primary schools, secondary schools & Bridgwater College, not to