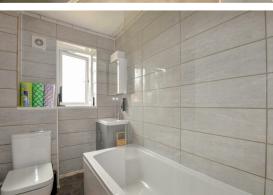

# Family Bathroom

1.53m x 2.32m

### Garage

2.62m x 5.04m

Stairs lead up to the first floor which hosts the master bedroom; a good sized double with built in wardrobe and overlooks the rear. A second bedroom, single in size, with storage cupboard. A modern family bathroom with toilet, basin with vanity storage, bath with shower over, spotlights & tiled floor.