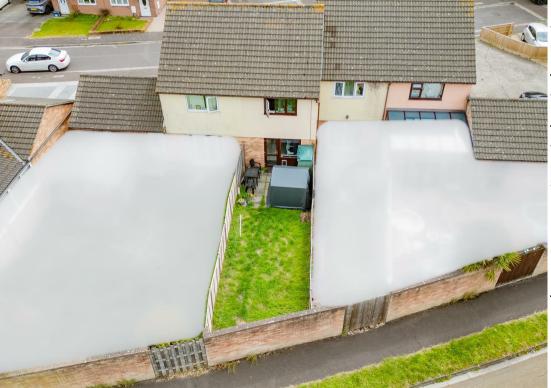

The front of the property offers a gravelled garden and path to front door. The rear garden hosts a decent size patio extending to the lawn.

The garage is set slightly away from the property and benefits from a driveway to the front, for one vehicle as well as lots of on-road parking.