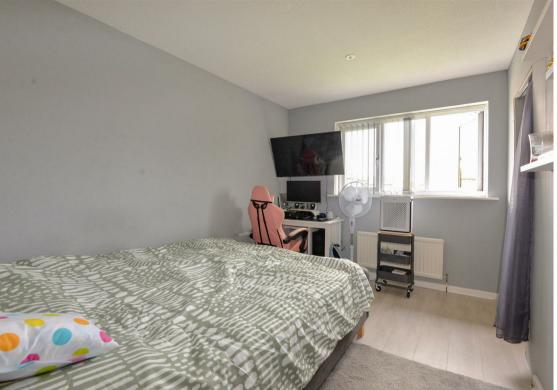

### Bedroom 1

2.61m x 3.58m (min)

### Garage

2.62m x 5.04m

Stairs lead up to the first floor which hosts the master bedroom; a good sized double with built in wardrobe and overlooks the rear. A second bedroom, single in size, with storage cupboard. A modern family bathroom with toilet, basin with vanity storage, bath with shower over, spotlights & tiled floor.