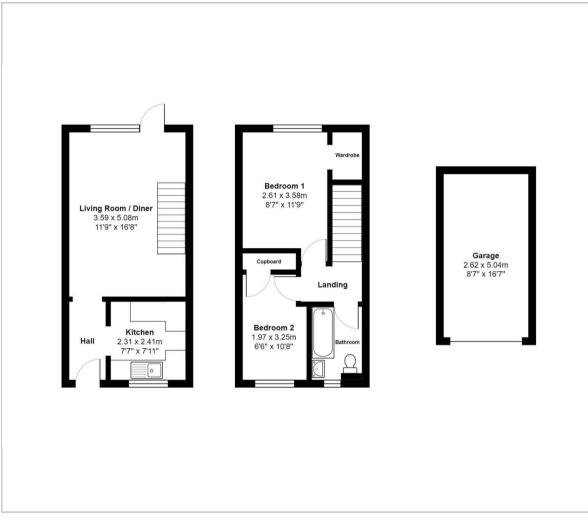

## Hall

#### Kitchen

2.30m x 2.41m

## Living Room / Diner

3.59m x 5.08m

# Stairs & Landing

### Bedroom 1

2.61m x 3.58m (min)

### Bedroom 2

1.97m (max) x 2.33m (min)

# Family Bathroom

1.53m x 2.32m

### Garage

2.62m x 5.04m

Stairs lead up to the first floor which hosts the master bedroom; a good sized double with built in wardrobe and overlooks the rear. A second bedroom, single in size, with storage cupboard. A modern family bathroom with toilet, basin with vanity storage, bath with shower over, spotlights & tiled floor.

### Floor Plan