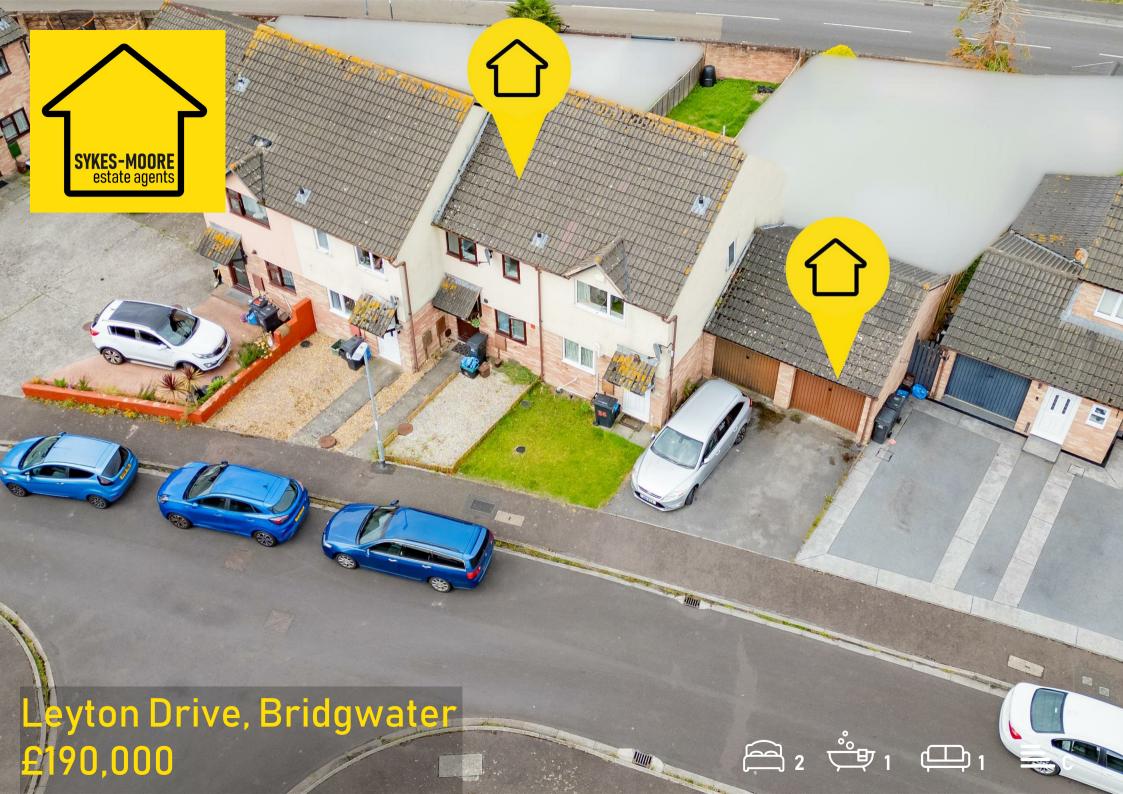

- Mid-terrace house!
- Two bedrooms, both with storage!
- Spacious living room / diner!
- Modern style & decor!
- Refurbished bathroom!
- Well proportioned rear garden!
- Garage & driveway!
- Gas central heating!
- Double glazing!

The front of the property offers a gravelled garden and path to front door. The rear garden hosts a decent size patio extending to the lawn.

The garage is set slightly away from the property and benefits from a driveway to the front, for one vehicle as well as lots of on-road parking.

The property benefits from double glazing throughout and gas central heating.

> The property is walking distance away from primary schools, secondary schools & Bridgwater College, not to mention local shops, play areas and rural walks. Leyton Drive is found to the east side of Bridgwater, which boasts good transport links with the M5 only being a few minutes drive away, linking you to Exeter, Bristol & beyond.