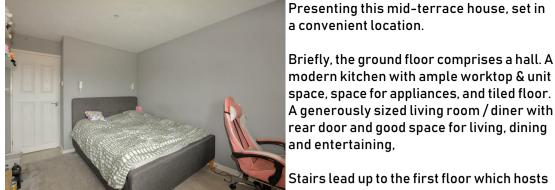

### Bedroom 1

2.61m x 3.58m (min)

### Garage

2.62m x 5.04m

Stairs lead up to the first floor which hosts the master bedroom; a good sized double with built in wardrobe and overlooks the rear. A second bedroom, single in size, with storage cupboard. A modern family bathroom with toilet, basin with vanity storage, bath with shower over, spotlights & tiled floor.