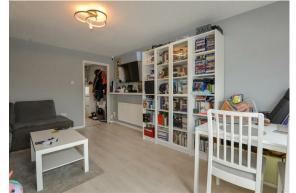

- Mid-terrace house!
- Two bedrooms, both with storage!
- Spacious living room / diner!
- Modern style & decor!
- Refurbished bathroom!
- Well proportioned rear garden!
- Garage & driveway!
- Gas central heating!
- Double glazing!

## Hall

#### Kitchen

2.30m x 2.41m

## Living Room / Diner

3.59m x 5.08m

# Stairs & Landing

### Bedroom 1

2.61m x 3.58m (min)

### Bedroom 2

1.97m (max) x 2.33m (min)

# Family Bathroom

1.53m x 2.32m

### Garage

2.62m x 5.04m





















Stairs lead up to the first floor which hosts the master bedroom; a good sized double with built in wardrobe and overlooks the rear. A second bedroom, single in size, with storage cupboard. A modern family bathroom with toilet, basin with vanity storage, bath with shower over, spotlights & tiled floor.

The front of the property offers a gravelled garden and path to front door. The rear garden hosts a decent size patio extending to the lawn.

The garage is set slightly away from the property and benefits from a driveway to the front, for one vehicle as well as lots of on-road parking.

The property benefits from double glazing throughout and gas central heating.

> The property is walking distance away from primary schools, secondary schools & Bridgwater College, not to mention