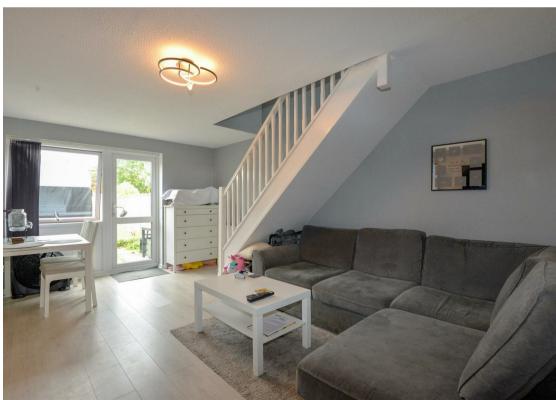

- Mid-terrace house!
- Two bedrooms, both with storage!
- Spacious living room / diner!
- Modern style & decor!
- Refurbished bathroom!
- Well proportioned rear garden!
- Garage & driveway!
- Gas central heating!
- Double glazing!

## Hall

#### Kitchen

2.30m x 2.41m

## Living Room / Diner

3.59m x 5.08m

# Stairs & Landing

### Bedroom 1

2.61m x 3.58m (min)

### Bedroom 2

1.97m (max) x 2.33m (min)

# Family Bathroom

1.53m x 2.32m

### Garage

2.62m x 5.04m





















Stairs lead up to the first floor which hosts the master bedroom; a good sized double with built in wardrobe and overlooks the rear. A second bedroom, single in size, with storage cupboard. A modern family bathroom with toilet, basin with vanity storage, bath with shower over, spotlights & tiled floor.

The front of the property offers a gravelled garden and path to front door. The rear garden hosts a decent size patio extending to the lawn.

The garage is set slightly away from the property and benefits from a driveway to the front, for one vehicle as well as lots of on-road parking.

The property benefits from double glazing throughout and gas central heating.

> The property is walking distance away from primary schools, secondary schools & Bridgwater College, not to mention l