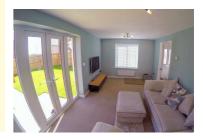

The property comprises an entrance hallway with storage cupboard & WC. Modern kitchen / diner with ample worktop space and integrated dishwasher, gas hob, electric oven & cooker hood. Generously sized living room with French doors leading out onto the rear garden. Stairs & landing. Master double bedroom with modern, en-suite shower room boasting a heated towel rail. The second bedroom is double in size also. The third bedroom is a well proportioned single bedroom. A modern family bathroom made up of toilet, basin and bath with upgraded overhead shower and a heated towel rail.