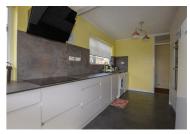

## 24 Estuary Park, Bridgwater, TA5 2QP £1,350 Per month

2

 $Presenting this part-furnished, three \, bedroom, semi-detached \, bungalow \, with \, a \, great \, outlook!$ 

The property offers a hall with airing cupboard and under-stairs storage. Modern kitchen/diner with 1 & 1/2 sink, washing machine, tumble dryer, hob, double oven, dishwasher, fridge, freezer & another fridge-freezer! The kitchen/diner is triple aspect with French doors out onto the decking. A living room opening up into the conservatory giving a great space and overlooks the rear garden & scenery with patio doors leading out onto the decking also. A downstairs shower room with toilet, basin, shower cubicle and towel radiator. A generously sized bedroom (or another reception room) overlooking the front garden. A well proportioned study with stairs leading up to the first floor. The first floors hosts a WC and two double bedrooms. The master