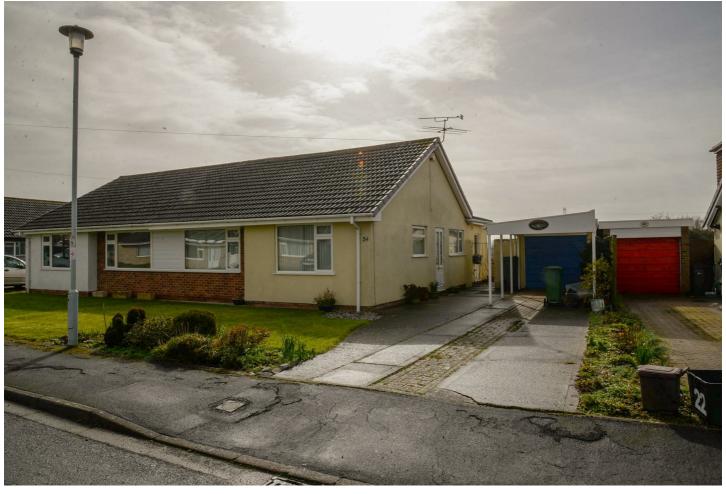

## 24 Estuary Park, Bridgwater, TA5 2QP £1,350 Per month

2

 $Presenting this part-furnished, three \, bedroom, semi-detached \, bungalow \, with \, a \, great \, outlook!$ 

The property offers a hall with airing cupboard and under-stairs storage. Modern kitchen/diner with 1 & 1/2 sink, washing machine, tumble dryer, hob, double oven, dishwasher, fridge, freezer & another fridge-freezer! The kitchen/diner is triple aspect with French doors out onto the decking. A living room opening up into the conservatory giving a great space and overlooks the rear garden & scenery with patio doors leading out onto the decking also. A downstairs shower room with toilet, basin, shower cubicle and towel radiator. A generously sized bedroom (or another reception room) overlooking the front garden. A well proportioned study with stairs leading up to the first floor. The first floors hosts a WC and two double bedrooms. The master

- Semi-detached bungalow!
- Three double bedrooms!
- Part-furnished!
- Front & rear gardens!
- Oil central heating!

- Great outlook & views!
- Three generously sized reception rooms!
- Close to HPC!
- Garage & parking!
- Double glazing throughout!