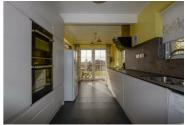

## 24 Estuary Park, Bridgwater, TA5 2QP £1,350 Per month

2

 $Presenting this part-furnished, three \, bedroom, semi-detached \, bungalow \, with \, a \, great \, outlook!$ 

The property offers a hall with airing cupboard and under-stairs storage. Modern kitchen/diner with 1 & 1/2 sink, washing machine, tumble dryer, hob, double oven, dishwasher, fridge, freezer & another fridge-freezer! The kitchen/diner is triple aspect with French doors out onto the decking. A living room opening up into the conservatory giving a great space and overlooks the rear garden & scenery with patio doors leading out onto the decking also. A downstairs shower room with toilet, basin, shower cubicle and towel radiator. A generously sized bedroom (or another reception room) overlooking the front garden. A well proportioned study with stairs leading up to the first floor. The first floors hosts a WC and two double bedrooms. The master