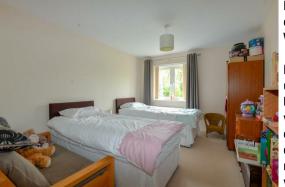

### Stairs & Landing

Bedroom 1 3.21m (min) x 3.41m

### Bedroom 2

3.09m x 4.13m

Bedroom 3 3.20m (max) x 4.20m