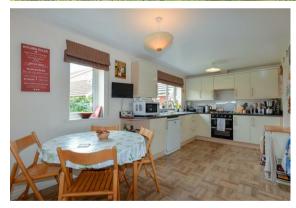

# Kitchen / Diner

5.05m x 2.68m

3.27m x 2.69m

Study 2.25m x 1.70m

### Double Garage

5.35m x 5.33m

Presenting this spacious, four bedroom, detached, family home set on the edge of Wilstock.

Briefly, the property comprises a hall with under-stairs storage. A Generously sized living room with bay window. A kitchen/diner with ample worktop & unit space, appliances, dual windows and space for dining. A separate dining room with French doors leading onto the rear garden. A study with bay window. A utility with appliance space and a side door. A WC with toilet & basin.