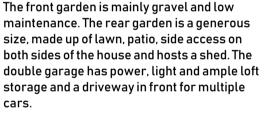

### Double Garage

5.35m x 5.33m

Presenting this spacious, four bedroom, detached, family home set on the edge of Wilstock.

Briefly, the property comprises a hall with under-stairs storage. A Generously sized living room with bay window. A kitchen/diner with ample worktop & unit space, appliances, dual windows and space for dining. A separate dining room with French doors leading onto the rear garden. A study with bay window. A utility with appliance space and a side door. A WC with toilet & basin.