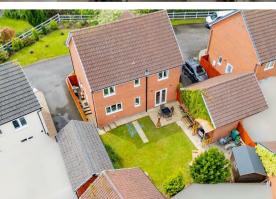

- Spacious, detached family home!
- Four generously sized bedrooms!
- Three reception rooms & study!
- Good sized plot!
- Peaceful & secluded position!
- En-suite, bathroom & WC!
- · Enclosed rear garden!
- Double garage & driveway!
- · Gas central heating!
- Double glazing!

### Double Garage

5.35m x 5.33m

Presenting this spacious, four bedroom, detached, family home set on the edge of Wilstock.

Briefly, the property comprises a hall with under-stairs storage. A Generously sized living room with bay window. A kitchen/diner with ample worktop & unit space, appliances, dual windows and space for dining. A separate dining room with French doors leading onto the rear garden. A study with bay window. A utility with appliance space and a side door. A WC with toilet & basin.