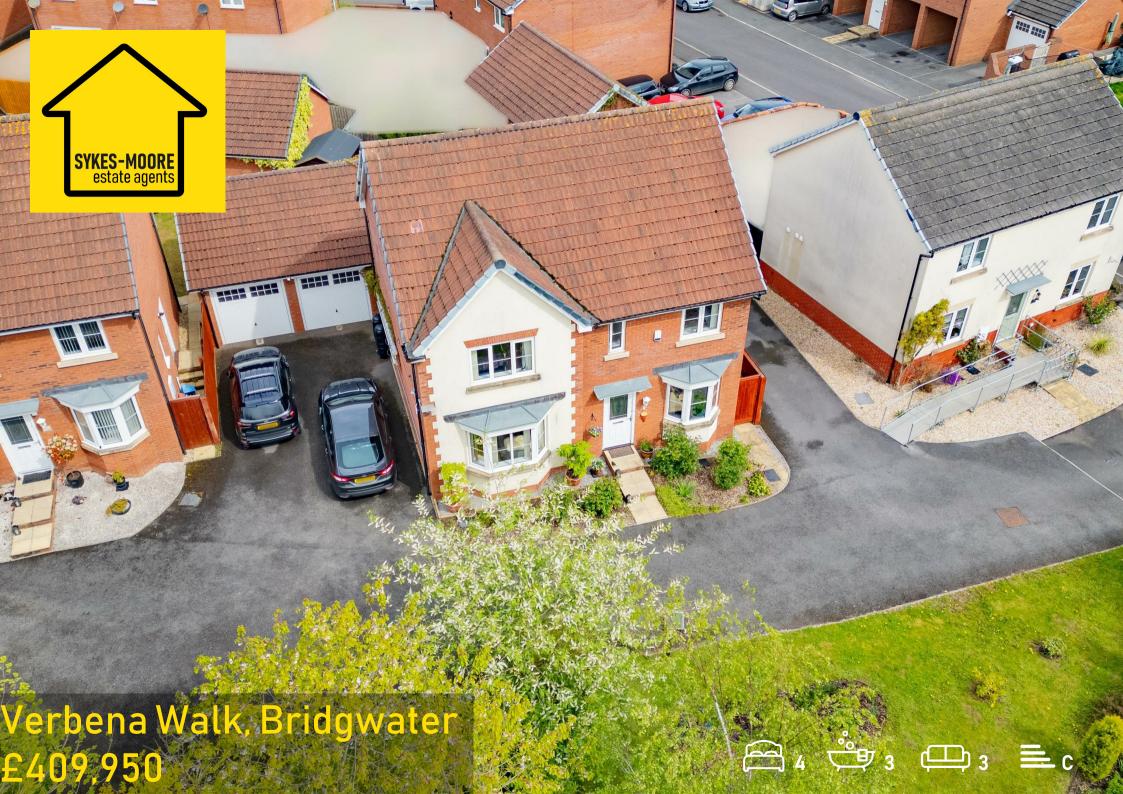

- Spacious, detached family home!
- Four generously sized bedrooms!
- Three reception rooms & study!
- Good sized plot!
- Peaceful & secluded position!
- En-suite, bathroom & WC!
- · Enclosed rear garden!
- Double garage & driveway!
- · Gas central heating!
- Double glazing!

### Double Garage

5.35m x 5.33m

Presenting this spacious, four bedroom, detached, family home set on the edge of Wilstock.

Briefly, the property comprises a hall with under-stairs storage. A Generously sized living room with bay window. A kitchen/diner with ample worktop & unit space, appliances, dual windows and space for dining. A separate dining room with French doors leading onto the rear garden. A study with bay window. A utility with appliance space and a side door. A WC with toilet & basin.

The property benefits from gas central heating and double glazing.

Verbena Walk is only moments away from a primary school, convenience store, pharmacy, charity shop, café, takeaways and other amenities. Wilstock is a short drive away from Bridgwater town centre and an even shorter drive away from the M5 which links to Bristol, Exeter and beyond.

Tenure: Freehold EPC: C

Council tax band: E