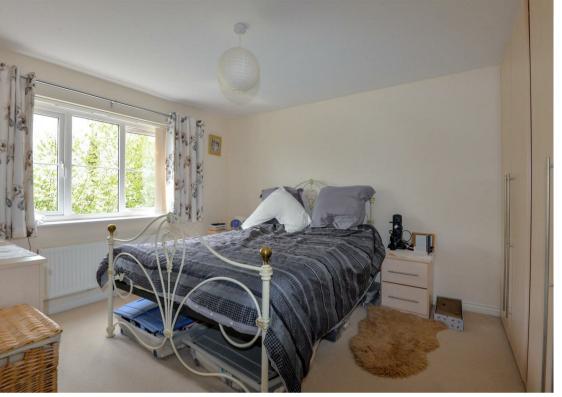

### Stairs & Landing

Bedroom 1 3.21m (min) x 3.41m

Stairs lead up to a landing with airing cupboard. The master bedroom benefits from built in wardrobes and en-suite shower with shower cubicle, toilet & basin. The second bedroom is a spacious double overlooking the front. The third bedroom is a good sized double also. A well proportioned fourth bedroom, currently used a second study. A family bathroom with basin, toilet and bath with shower over.