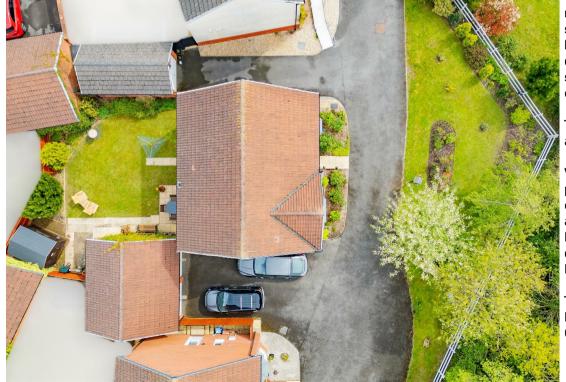

- Spacious, detached family home!
- Four generously sized bedrooms!
- Three reception rooms & study!
- Good sized plot!
- Peaceful & secluded position!
- En-suite, bathroom & WC!
- · Enclosed rear garden!
- Double garage & driveway!
- · Gas central heating!
- Double glazing!

### Double Garage

5.35m x 5.33m

Presenting this spacious, four bedroom, detached, family home set on the edge of Wilstock.

Briefly, the property comprises a hall with under-stairs storage. A Generously sized living room with bay window. A kitchen/diner with ample worktop & unit space, appliances, dual windows and space for dining. A separate dining room with French doors leading onto the rear garden. A study with bay window. A utility with appliance space and a side door. A WC with toilet & basin.