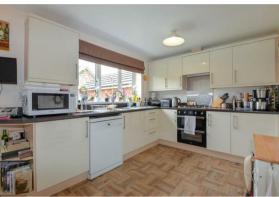

### Double Garage

5.35m x 5.33m

Presenting this spacious, four bedroom, detached, family home set on the edge of Wilstock.

Briefly, the property comprises a hall with under-stairs storage. A Generously sized living room with bay window. A kitchen/diner with ample worktop & unit space, appliances, dual windows and space for dining. A separate dining room with French doors leading onto the rear garden. A study with bay window. A utility with appliance space and a side door. A WC with toilet & basin.