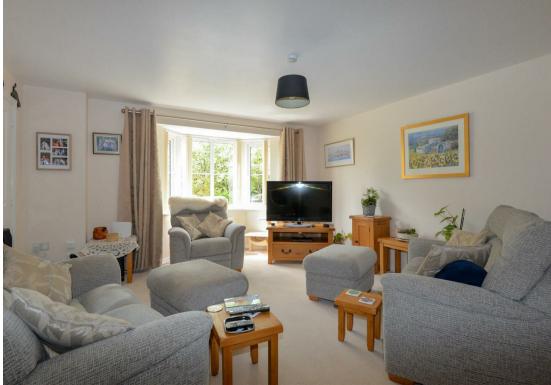

- Spacious, detached family home!
- Four generously sized bedrooms!
- Three reception rooms & study!
- Good sized plot!
- Peaceful & secluded position!
- En-suite, bathroom & WC!
- · Enclosed rear garden!
- Double garage & driveway!
- · Gas central heating!
- Double glazing!

2.25m x 0.99m (min)

# Living Room 4.21m x 4.62m

# Kitchen / Diner

5.05m x 2.68m

3.27m x 2.69m

Study 2.25m x 1.70m

# Utility

2.24m x 1.52m (max)

### Stairs & Landing

Bedroom 1 3.21m (min) x 3.41m

### En-Suite

1.96m x 1.82m

### Bedroom 2

3.09m x 4.13m

Bedroom 3 3.20m (max) x 4.20m

### Bedroom 4

2.76m (max) x 3.03m (max)

2.27m x 1.70m

### Double Garage

5.35m x 5.33m



















Presenting this spacious, four bedroom, detached, family home set on the edge of Wilstock.

Briefly, the property comprises a hall with under-stairs storage. A Generously sized living room with bay window. A kitchen/diner with ample worktop & unit space, appliances, dual windows and space for dining. A separate dining room with French doors leading onto the rear garden. A study with bay window. A utility with appliance space and a side door. A WC with toilet & basin.

Stairs lead up to a landing with airing cupboard. The master bedroom benefits from built in wardrobes and en-suite shower with shower cubicle, toilet & basin. The second bedroom is a spacious double overlooking the front. The third bedroom is a good sized double also. A well proportioned fourth bedroom, currently used