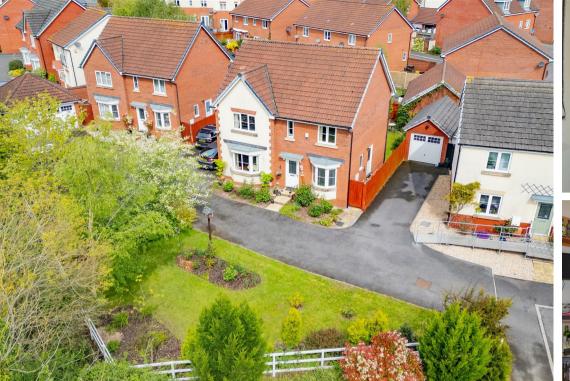

### Double Garage

5.35m x 5.33m

Presenting this spacious, four bedroom, detached, family home set on the edge of Wilstock.

Briefly, the property comprises a hall with under-stairs storage. A Generously sized living room with bay window. A kitchen/diner with ample worktop & unit space, appliances, dual windows and space for dining. A separate dining room with French doors leading onto the rear garden. A study with bay window. A utility with appliance space and a side door. A WC with toilet & basin.

The property benefits from gas central heating and double glazing.

Verbena Walk is only moments away from a primary school, convenience store, pharmacy, charity shop, café, takeaways and other amenities. Wilstock is a short drive away from Bridgwater town centre and an even shorter drive away from the M5 which links to Bristol, Exeter and beyond.