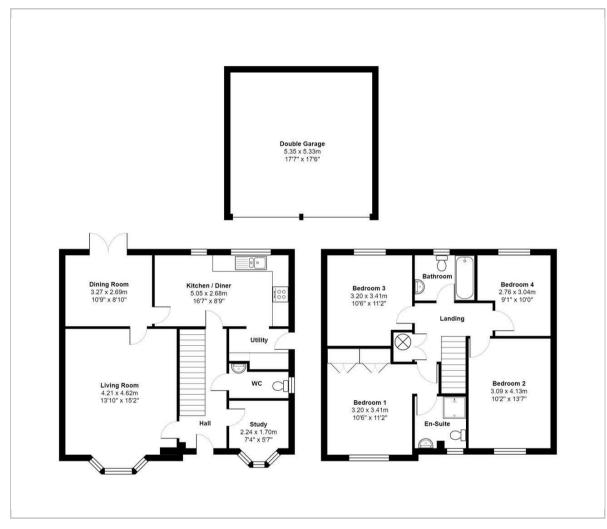

## Floor Plan

# Living Room 4.21m x 4.62m

# Kitchen / Diner

5.05m x 2.68m

3.27m x 2.69m

Study 2.25m x 1.70m

# Utility

2.24m x 1.52m (max)

### Stairs & Landing

Bedroom 1 3.21m (min) x 3.41m

### En-Suite

1.96m x 1.82m

### Bedroom 2

3.09m x 4.13m

Bedroom 3 3.20m (max) x 4.20m

### Bedroom 4

2.76m (max) x 3.03m (max)

2.27m x 1.70m

### Double Garage

5.35m x 5.33m

Presenting this spacious, four bedroom, detached, family home set on the edge of Wilstock.

Briefly, the property comprises a hall with under-stairs storage. A Generously sized living room with bay window. A kitchen/diner with ample worktop & unit space, appliances, dual windows and space for dining. A separate dining room with French doors leading onto the rear garden. A study with bay window. A utility with appliance space and a side door. A WC with toilet & basin.