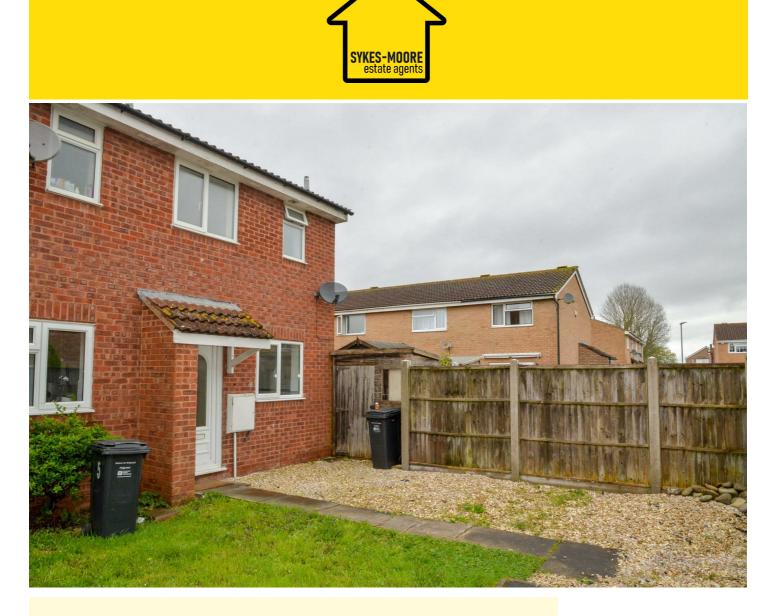

## 6 St. Pauls Court, Bridgwater, TA6 5SH £995 Per month

1

\*\*\*AVAILABLE IMMEDIATELY!!\*\*\*

\*Further photos and details to follow once the refurbishment works are completed!

Presenting this two bedroom, end-terraced property set on the outskirts of Bridgwater!

## Undergoing refurbishment = End-terracehouse! throughout!

- Two bedrooms!
- Enclosed rear garden!
- Gas central heating!
- Generosly sized living room/diner!
- Tucked away position!
- Double glazing!