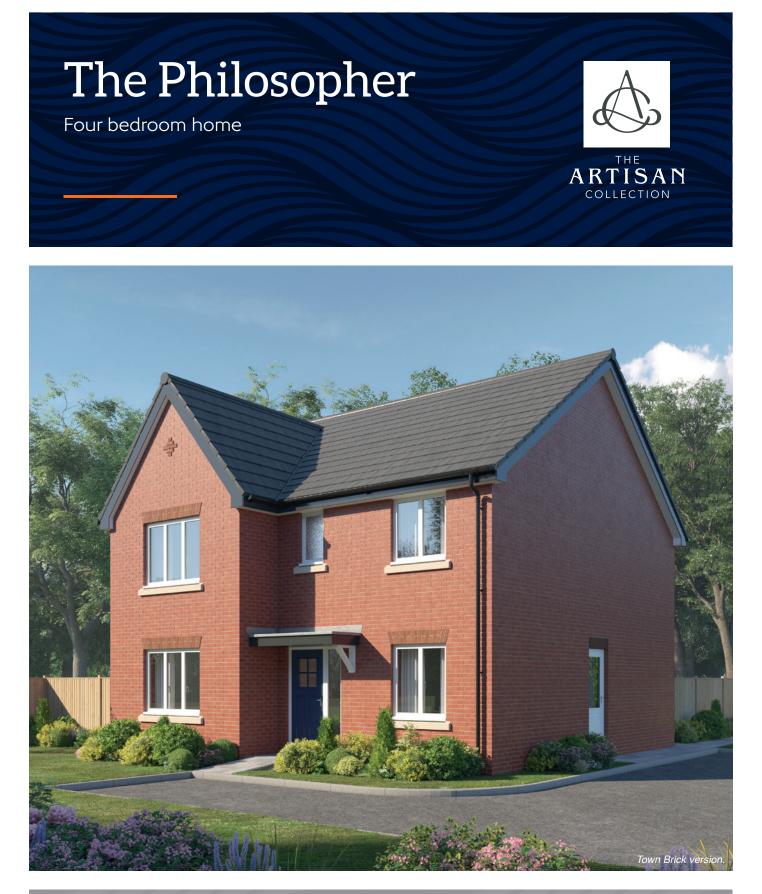

## First Floor

| Bedroom 1          | 4.923m x 3.385m | 16'2" x 11'1" |
|--------------------|-----------------|---------------|
| Bedroom 1 En Suite | 2.272m x 2.227m | 7′6″ x 7′5″   |
| Bedroom 2          | 3.887m x 3.385m | 12'9" x 11'1" |
| Bedroom 3          | 5.035m x 2.548m | 16'7" x 8'4"  |
| Bedroom 4          | 2.763m x 2.750m | 9'0" x 9'0"   |
| Bathroom           | 2.763m x 2.025m | 9′0″ x 6′7″   |