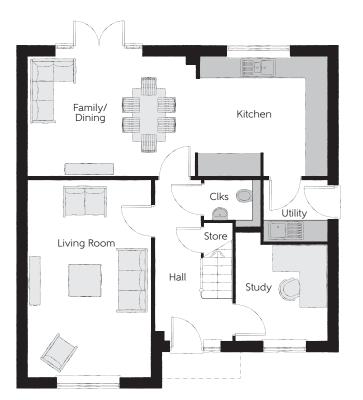

## Ground Floor

| Kitchen       | 3.710m x 3.298m | 12'2" x 10'10" |
|---------------|-----------------|----------------|
| Family/Dining | 4.625m x 3.298m | 15'2" x 10'10" |
| Living Room   | 5.450m x 3.385m | 17'11" x 11'1" |
| Study         | 3.035m x 2.548m | 10'10" x 8'4"  |
| Utility       | 1.778m x 1.713m | 5'10" x 5'7"   |
| Cloakroom     | 1.572m x 1.315m | 5'2" x 4'3"    |
|               |                 |                |