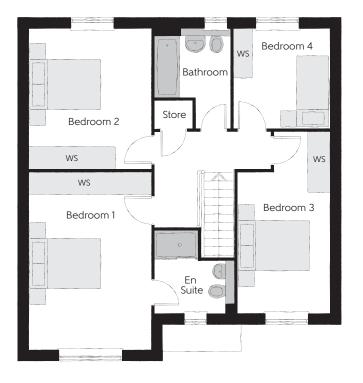

## First Floor

| Bedroom 1          | 4.923m x 3.385m | 16'2" x 11'1" |
|--------------------|-----------------|---------------|
| Bedroom 1 En Suite | 2.272m x 2.227m | 7′6″ x 7′5″   |
| Bedroom 2          | 3.887m x 3.385m | 12'9" x 11'1" |
| Bedroom 3          | 5.035m x 2.548m | 16'7" x 8'4"  |
| Bedroom 4          | 2.763m x 2.750m | 9'0" x 9'0"   |
| Bathroom           | 2.763m x 2.025m | 9′0″ x 6′7″   |