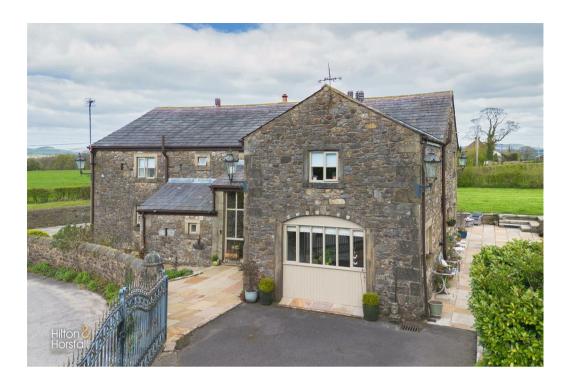

# Elliott Barn, Thornley-with-Wheatley, Preston

OFFERS IN THE REGION OF £995,000

# Elliott Barn, Thornley-with-Wheatley

OFFERS IN THE REGION OF £995,000

- Ribble Valley Location
- Four Bedrooms
- Detached Barn Conversion
- 2,708 Square Foot
- Approx 2.35 acre
- Dated to Circa 1844

DiscoverBottlBarnahistoricgemmestechThorrte,withWheatley,RestonjLancashie,withintheendhantingRobet-Vatey,Detingbacktorica 1844;thismeticubuslyienovatechpopatyoffesspproximately/2708scparefeetofierneolivingspaceon235acresofpistinegrounds/With fourbedrooms;BottlBarnesemtesslybendspecialidahimmoternukry,Fromtheinvilingkingareastothedhef-inspiecolkidhenovery connectubesvermthandsophisticationExperimenthequintessental.ancashietlestybeamtobtthetrangullyofBottBarn—anexquistretest wheethetagemeetsLucy.