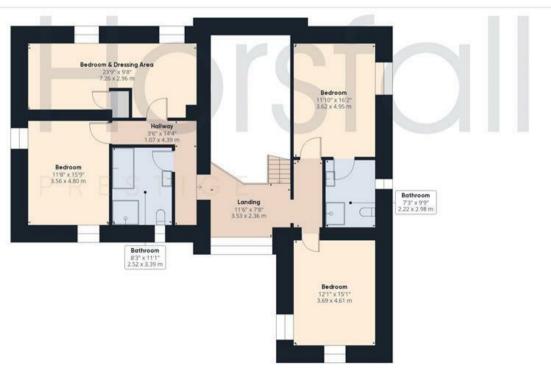

# FESTELOORANDING

# BEDROOMONE362m495m(110x1622)

Tripeacel.bedoomtoassabjitandajamtianovihtoispuhtevatandakingdakvoodenbeemahatontaalbeulii.JegaindheodhespaceThebutindoetaee pomiessgareoussbeggaptinsprofrebyevindoviboodeneomytmatualtyterhanninghevarmtnesofferlandvoodboingTheoomtayoutsprisedopesonatatonpleing aversabbookspoologicaetayoffunturearangementstoodlaaestilutetest

# ENSUITE222m298m(731/99)

Accessed by International Experimental Author edge for all Experimental Author edge for a second and a second an

#### BEDROOM[WO869m;46]m(121X61)

Undefregersie autodet gwithe posedoemetrium in autodomisatud joberteflooded with autoffiomegere auvindowillneom teven treducedos posides ith function for publication over a commencial universal becommende autoritation of the commencial universal becommende and the commencial universal become a commencial universal becommende and the commencial universal become a commencial universal become a commencial universal becommended and the commencial universal become a commencial universal description and a commencial universal universal

### BEDROOMIHREE3600048000(18X888)

Triavel·bectomywhisothreute/bette/dissaebirgatmospheromptementedbyheidhetuec/delwoodenbermsThepisinewhieweiseavessbaddopfoanyodo schemenewowennighthroseyl-tehreute/disparted-eombowennigher-betred-edwoodboirgatethrescoosheoompowingadusbernd attackesufacefoararayofpotenteiluntuebyoutsThepaceishnuchtfujarangedoebwfoacomfotethistepingaeesawebsadechalactoonerfoadesingtatboworkdeky makingtwessateranduingsace

# BEDROOMFOUR/Z6m/296m(239)/98)

Trispatio.scompeertswellephackoodbohetsledresbeerhorgesteltringschbasioeryckoo/Aiserbevirdowiamesaievolheoutbosandersueshat caybhenideshespaceTheomisouhedwhodekwooderbeernshatchbusbouhChenhesandeutsluckbosdiadatekktepalidibenvioringendrytemetriga pesonatechteiodesignTheedeisaasteykhamptoomisoboheesiktepingspacendadadastekktebokolokudyzoneshovoainghepoteristioamullionforakingeea

# BATIHROOM252m339m833111)

The trous ball compose trade and incohercising and sections. The process and the ground the representation of the trade and positive trade and pos

360DECRESIRIUATIOUR https://dit/elatt-barn

Floor 2

RIBBLE VALLEY
20 WELLGATE,

01200 435 667

CLITHEROE, BB7 2DP

BURNLEY & PENDLE

75 GISBURN ROAD, BARROWFORD, BB9 6DX 01282 560 024