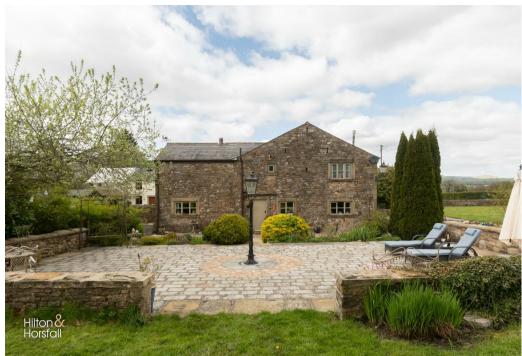

# Elliott Barn, Thornley-with-Wheatley

OFFERS IN THE REGION OF £995,000

- Ribble Valley Location
- Four Bedrooms
- Detached Barn Conversion
- 2,708 Square Foot
- Approx 2.35 acre
- Dated to Circa 1844

DiscoverBottlBarnahistoricgemmestechThorrte,withWheatley,RestonjLancashie,withintheendhantingRobet-Vatey,Detingbacktorica 1844;thismeticubuslyienovatechpopatyoffesspproximately/2708scparefeetofierneolivingspaceon235acresofpistinegrounds/With fourbedrooms;BottlBarnesemtesslybendspecialidahimmoternukry,Fromtheinvilingkingareastothedhef-inspiecolkidhenovery connectubesvermthandsophisticationExperimenthequintessental.ancashietlestybeamtobtthetrangullyofBottBarn—anexquistretest wheethetagemeetsLucy.