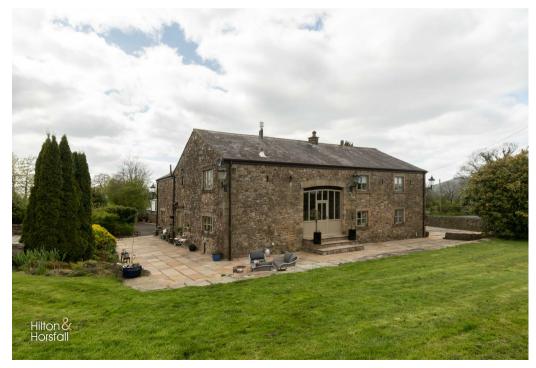

# Elliott Barn, Thornley-with-Wheatley

OFFERS IN THE REGION OF £995,000

- Ribble Valley Location
- Four Bedrooms
- Detached Barn Conversion
- 2,708 Square Foot
- Approx 2.35 acre
- Dated to Circa 1844

DiscoverBottlBarnahistoricgemmestechThorrte,withWheatley,RestonjLancashie,withintheendhantingRobet-Vatey,Detingbacktorica 1844;thismeticubuslyienovatechpopatyoffesspproximately/2708scparefeetofierneolivingspaceon235acresofpistinegrounds/With fourbedrooms;BottlBarnesemtesslybendspecialidahimmoternukry,Fromtheinvilingkingareastothedhef-inspiecolkidhenovery connectubesvermthandsophisticationExperimenthequintessental.ancashietlestybeamtobtthetrangullyofBottBarn—anexquistretest wheethetagemeetsLucy.