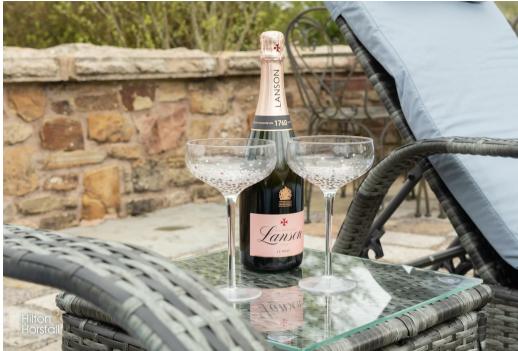

# Elliott Barn, Thornley-with-Wheatley, Preston

OFFERS IN THE REGION OF £995,000

# Elliott Barn, Thornley-with-Wheatley

OFFERS IN THE REGION OF £995,000

- Ribble Valley Location
- Four Bedrooms
- Detached Barn Conversion
- 2,708 Square Foot
- Approx 2.35 acre
- Dated to Circa 1844

DiscoverBottlBarnahistoricgemmestechThorrte,withWheatley,RestonjLancashie,withintheendhantingRobet-Vatey,Detingbacktorica 1844;thismeticubuslyienovatechpopatyoffesspproximately/2708scparefeetofierneolivingspaceon235acresofpistinegrounds/With fourbedrooms;BottlBarnesemtesslybendspecialidahimmoternukry,Fromtheinvilingkingareastothedhef-inspiecolkidhenovery connectubesvermthandsophisticationExperimenthequintessental.ancashietlestybeamtobtthetrangullyofBottBarn—anexquistretest wheethetagemeetsLucy.