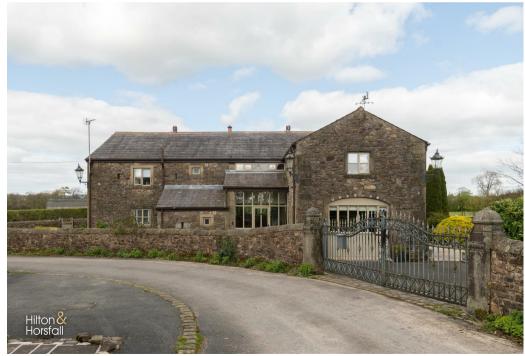

# Elliott Barn, Thornley-with-Wheatley

OFFERS IN THE REGION OF £995,000

- Ribble Valley Location
- Four Bedrooms
- Detached Barn Conversion
- 2,708 Square Foot
- Approx 2.35 acre
- Dated to Circa 1844

DiscoverBottlBarnahistoricgemmestechThorrte,withWheatley,RestonjLancashie,withintheendhantingRobet-Vatey,Detingbacktorica 1844;thismeticubuslyienovatechpopatyoffesspproximately/2708scparefeetofierneolivingspaceon235acresofpistinegrounds/With fourbedrooms;BottlBarnesemtesslybendspecialidahimmoternukry,Fromtheinvilingkingareastothedhef-inspiecolkidhenovery connectubesvermthandsophisticationExperimenthequintessental.ancashietlestybeamtobtthetrangullyofBottBarn—anexquistretest wheethetagemeetsLucy.