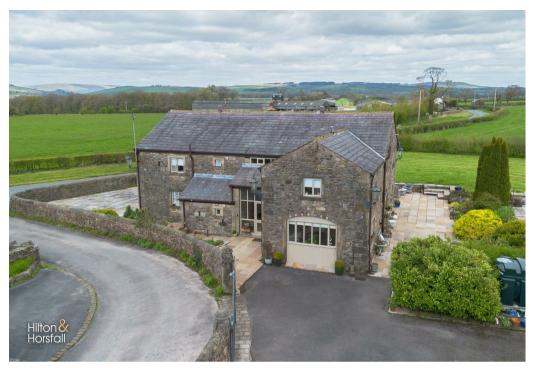

# Elliott Barn, Thornley-with-Wheatley, Preston

OFFERS IN THE REGION OF £995,000

# Elliott Barn, Thornley-with-Wheatley

OFFERS IN THE REGION OF £995,000

- Ribble Valley Location
- Four Bedrooms
- Detached Barn Conversion
- 2,708 Square Foot
- Approx 2.35 acre
- Dated to Circa 1844

DiscoverBottlBarnahistoricgemmestechThorrte,withWheatley,RestonjLancashie,withintheendhantingRobet-Vatey,Detingbacktorica 1844;thismeticubuslyienovatechpopatyoffesspproximately/2708scparefeetofierneolivingspaceon235acresofpistinegrounds/With fourbedrooms;BottlBarnesemtesslybendspecialidahimmoternukry,Fromtheinvilingkingareastothedhef-inspiecolkidhenovery connectubesvermthandsophisticationExperimenthequintessental.ancashietlestybeamtobtthetrangullyofBottBarn—anexquistretest wheethetagemeetsLucy.