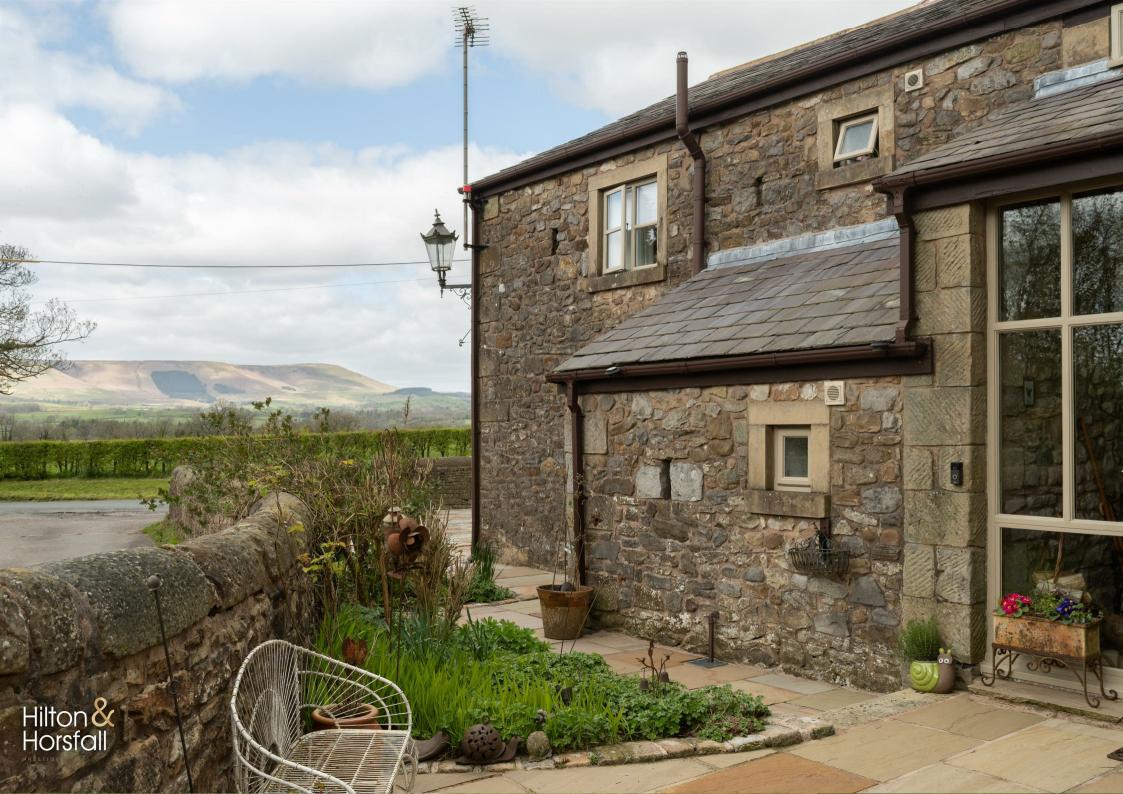

# Elliott Barn, Thornley-with-Wheatley, Preston

OFFERS IN THE REGION OF £995,000

# Elliott Barn, Thornley-with-Wheatley

OFFERS IN THE REGION OF £995,000

- Ribble Valley Location
- Four Bedrooms
- Detached Barn Conversion
- 2,708 Square Foot
- Approx 2.35 acre
- Dated to Circa 1844

DiscoverBottlBarnahistoricgemmestechThorrte,withWheatley,RestonjLancashie,withintheendhantingRobet-Vatey,Detingbacktorica 1844;thismeticubuslyienovatechpopatyoffesspproximately/2708scparefeetofierneolivingspaceon235acresofpistinegrounds/With fourbedrooms;BottlBarnesemtesslybendspecialidahimmoternukry,Fromtheinvilingkingareastothedhef-inspiecolkidhenovery connectubesvermthandsophisticationExperimenthequintessental.ancashietlestybeamtobtthetrangullyofBottBarn—anexquistretest wheethetagemeetsLucy.