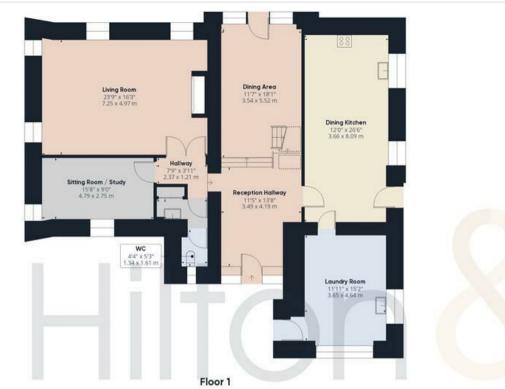

#### FECEPTON-HALLWAY349m419m(15)x138)

The explort always an integrity point of the metocating the oblicate generation temporary beginning the lost six where the process of the construction of the construc

#### DNG4FEA354m652m(17X181)

The drig seed of season that it is to regard a control of the work of the drig seed of the

#### LLNOPCOM725m497m2391363)

Indirgoonisspacius activatoring seat assent ast, banda on the confost from this jooning seat assent and dradely econisspace of the confost from the confost fro

### SITINGFOOM5TUD/479m275m(68590)

Trisesabeceptonomytutedontregoundbojsobigt tandadytettespacet atcoldeat/befat in echtecoxyalingcomogniutest ob/Chradateisets/beautily expectin between action can tautig tateeming hought evindowst econ featuesmantatopatiet hat han easte pacture essiller air procession es

### CLOAKROOMEEPARATEMCB4mx66m(441/681)

The data contact on the data of the data o

# LAUNDRYROOM865m464m(111111/152)

Theurolycomponerial/accessed hought elither megapacial/whecter of usind emittadiard wooder at interpretable wheat at the professional and a state of the professional and the pro

# Approximate total area®

2708.6 ft<sup>2</sup> 251.64 m<sup>2</sup>

(1) Excluding balconies and terraces

While every attempt has been made to ensure accuracy, all measurements are approximate, not to scale. This floor plan is for illustrative purposes only.