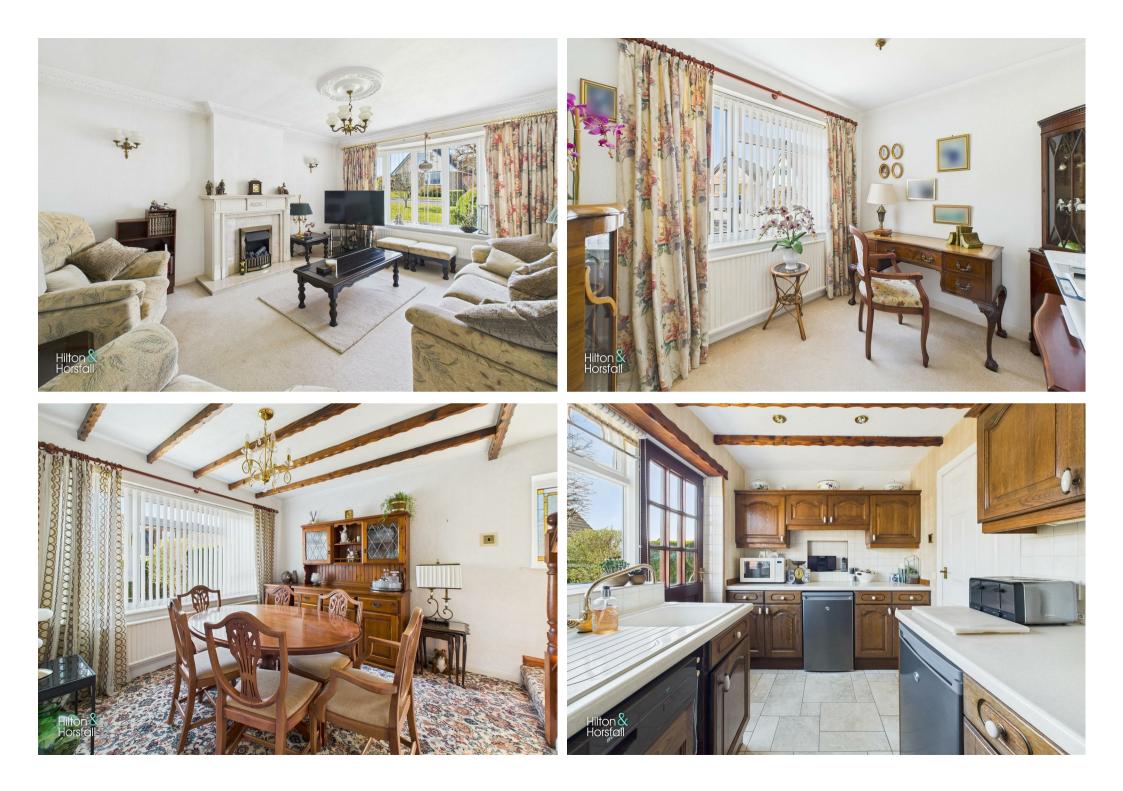

#### LIVING ROOM 15'2" x 11'10" (4.63m x 3.61m )

A family sized living room with space for settees, ceiling rose, ceiling coving, wall feature fireplace with electric fire, television point, telephone point, 1x central heating radiator and uPVC double glazed bay fronted window.

#### DINING ROOM 10'6" x 10'0" (3.22m x 3.06m )

With ample space for a dining table and chairs, 1x central heating radiator, exposed wood ceiling beams, open staircase to the first floor / landing, uPVC double glazed window to the rear elevation and uPVC double glazed glass stained window to the side elevation.

#### KITCHEN 7'3" x 11'1" (2.21m x 3.39m )

Offering a range of fitted wall and base units with contrasting worktops, tiled flooring, tiled splash back, under counter fridge and freezer, inset sink with gold mixer tap, integrated dishwasher, plumbing for a washing machine, Brittania 4 ring induction hob, integrated Miele oven / grill, exposed wood ceiling beams, recessed LED spotlights and wood frame window and door to the rear elevation.

#### OFFICE ROOM 7'5" x 6'8" (2.28m x 2.05m )

Currently utilised as an office room with space for a desk and chairs, 1x central heating radiator and uPVC double glazed window to the front elevation.