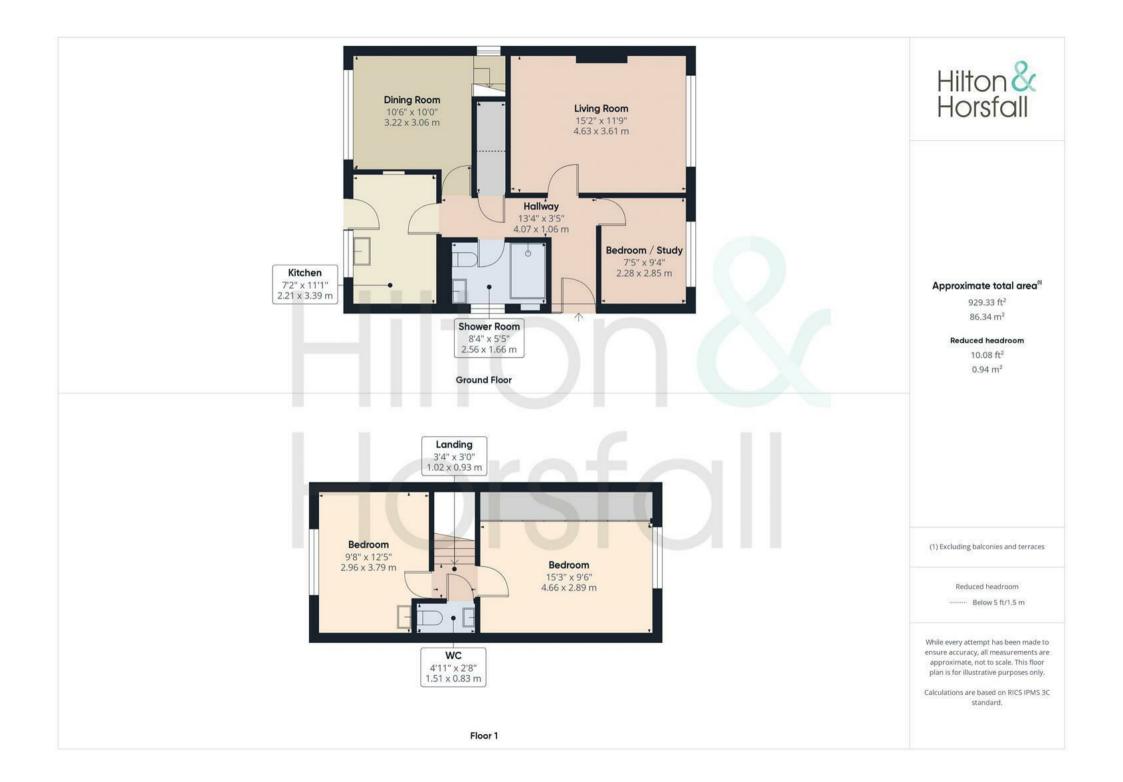

#### GROUND FLOOR

On the ground floor you will find:

#### ENTRANCE HALLWAY

A welcoming entrance hallway with 1x central heating radiator, alarm key pad, storage cupboard and wood frame window and door to the front elevation.

#### LIVING ROOM 15'2" x 11'10" (4.63m x 3.61m )

A family sized living room with space for settees, ceiling rose, ceiling coving, wall feature fireplace with electric fire, television point, telephone point, 1x central heating radiator and uPVC double glazed bay fronted window.

#### DINING ROOM 10'6" x 10'0" (3.22m x 3.06m )

With ample space for a dining table and chairs, 1x central heating radiator, exposed wood ceiling beams, open staircase to the first floor / landing, uPVC double glazed window to the rear elevation and uPVC double glazed glass stained window to the side elevation.

#### KITCHEN 7'3" x 11'1" (2.21m x 3.39m )

Offering a range of fitted wall and base units with contrasting worktops, tiled flooring, tiled splash back, under counter fridge and freezer, inset sink with gold mixer tap, integrated dishwasher, plumbing for a washing machine, Brittania 4 ring induction hob, integrated Miele oven / grill, exposed wood ceiling beams, recessed LED spotlights and wood frame window and door to the rear elevation.

#### OFFICE ROOM 7'5" x 6'8" (2.28m x 2.05m )

Currently utilised as an office room with space for a desk and chairs, 1x central heating radiator and uPVC double glazed window to the front elevation.

#### SHOWER ROOM

A stunningly modern three piece shower room comprising of: fully tiled flooring and walls, walk in shower cubicle, Villeroy & Boch low level w.c, Villeroy & Boch wash basin on unit, heated chrome towel rack, recessed LED spotlights, air extraction fan, alcove shelves and uPVC double glazed frosted window to the side elevation.

#### FIRST FLOOR / LANDING

On the first floor / landing there is a loft hatch and doors leading through to:

#### BEDROOM ONE 15'3" x 9'5" (4.66m x 2.89m )

A bedroom of double proportions with integrated wardrobes, space for drawers, telephone point, storage into the eaves, 1x central heating radiator and uPVC double glazed window to the front elevation.

#### BEDROOM TWO 9'8" x 12'5" (2.96m x 3.79m )

Another bedroom of double proportions with space for a wardrobe and drawers, sink in vanity unit with gold mixer tap, 1x central heating radiator and uPVC double glazed window to the rear elevation.

#### W.C

Comprising of: a low level w.c, pedestal sink with chrome mixer tap, tiled splash back and an air extraction fan.