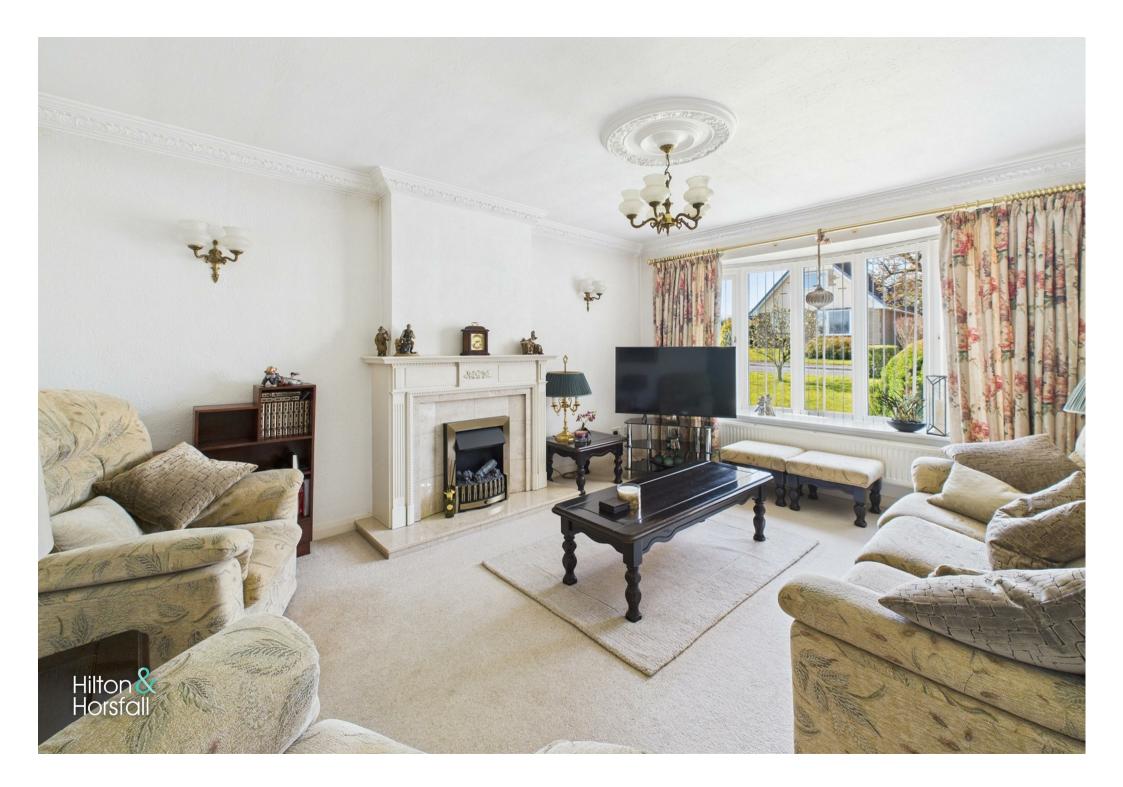

#### LIVING ROOM 15'2" x 11'10" (4.63m x 3.61m )

A family sized living room with space for settees, ceiling rose, ceiling coving, wall feature fireplace with electric fire, television point, telephone point, 1x central heating radiator and uPVC double glazed bay fronted window.