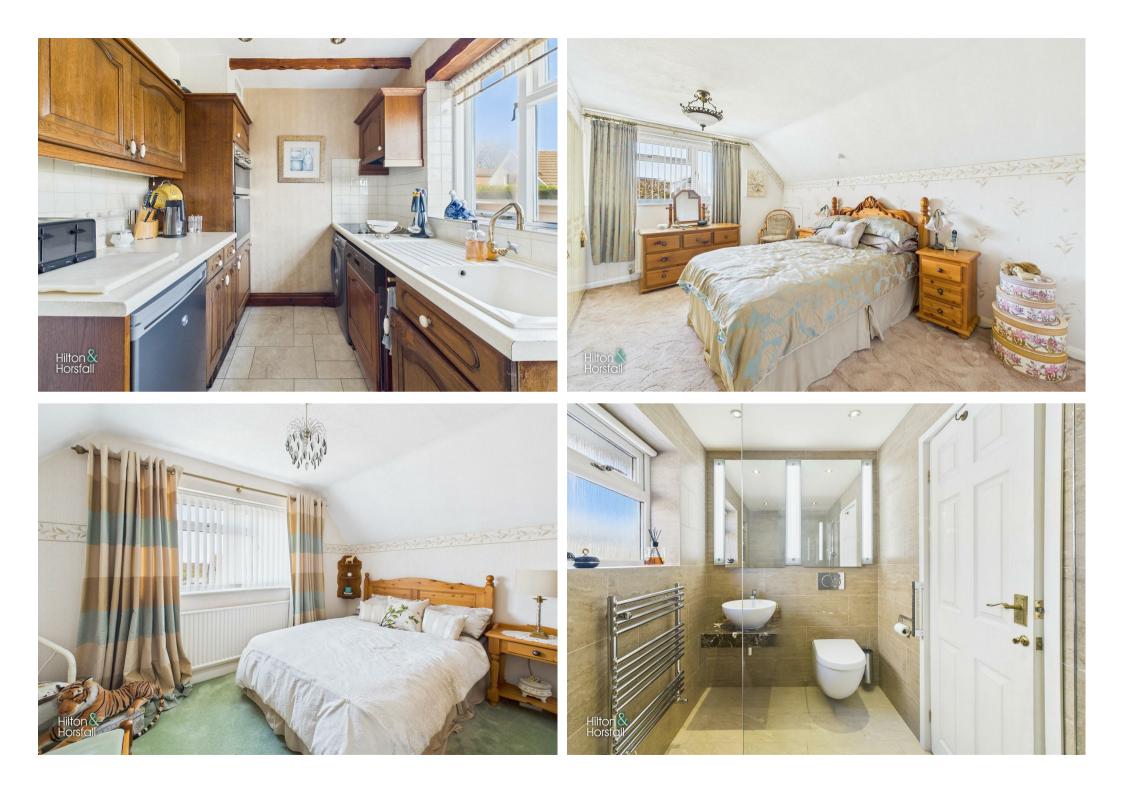

#### KITCHEN 7'3" x 11'1" (2.21m x 3.39m )

Offering a range of fitted wall and base units with contrasting worktops, tiled flooring, tiled splash back, under counter fridge and freezer, inset sink with gold mixer tap, integrated dishwasher, plumbing for a washing machine, Brittania 4 ring induction hob, integrated Miele oven / grill, exposed wood ceiling beams, recessed LED spotlights and wood frame window and door to the rear elevation.

#### BEDROOM ONE 15'3" x 9'5" (4.66m x 2.89m )

A bedroom of double proportions with integrated wardrobes, space for drawers, telephone point, storage into the eaves, 1x central heating radiator and uPVC double glazed window to the front elevation.

#### BEDROOM TWO 9'8" x 12'5" (2.96m x 3.79m )

Another bedroom of double proportions with space for a wardrobe and drawers, sink in vanity unit with gold mixer tap, 1x central heating radiator and uPVC double glazed window to the rear elevation.

#### SHOWER ROOM

A stunningly modern three piece shower room comprising of: fully tiled flooring and walls, walk in shower cubicle, Villeroy & Boch low level w.c, Villeroy & Boch wash basin on unit, heated chrome towel rack, recessed LED spotlights, air extraction fan, alcove shelves and uPVC double glazed frosted window to the side elevation.