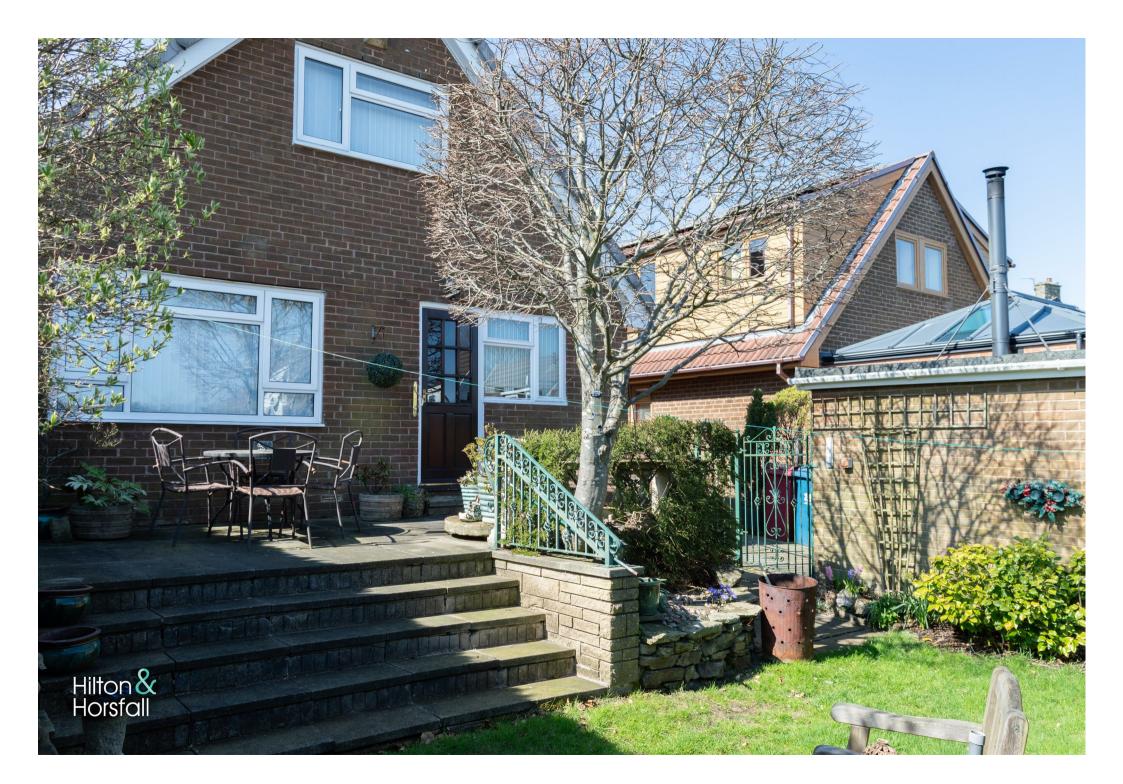

#### EXTERNALLY

Externally to the front elevation is a lawned area with mature trees, shrubs and flowerbeds and flagged driveway providing ample space for off road parking. To the rear elevation there is an enclosed garden with a laid lawn, outside lighting and water tap, and a flagged patio area with space for garden furniture, Perfect for use during the Spring / Summer months.

## OUTSIDE

Externally to the front elevation is a lawned area with mature trees, shrubs and flowerbeds and flagged driveway providing ample space for off road parking. To the rear elevation there is an enclosed garden with a laid lawn, outside lighting and water tap, and a flagged patio area with space for garden furniture, Perfect for use during the Spring / Summer months.