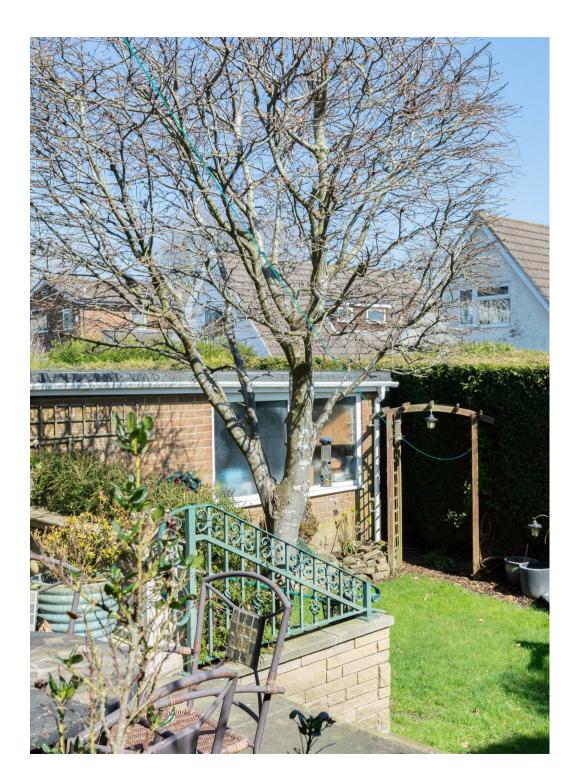

#### EXTERNALLY

Externally to the front elevation is a lawned area with mature trees, shrubs and flowerbeds and flagged driveway providing ample space for off road parking. To the rear elevation there is an enclosed garden with a laid lawn, outside lighting and water tap, and a flagged patio area with space for garden furniture, Perfect for use during the Spring / Summer months.

## OUTSIDE

Externally to the front elevation is a lawned area with mature trees, shrubs and flowerbeds and flagged driveway providing ample space for off road parking. To the rear elevation there is an enclosed garden with a laid lawn, outside lighting and water tap, and a flagged patio area with space for garden furniture, Perfect for use during the Spring / Summer months.