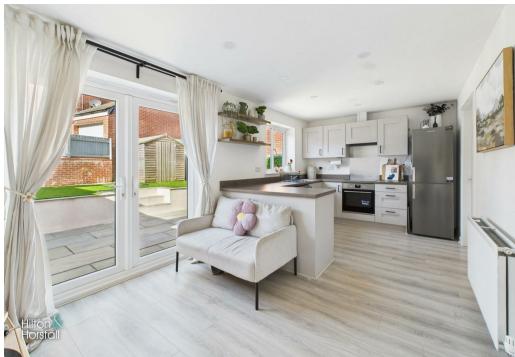

#### DINING KITCHEN 9'2" x 17'11" (2.80m x 5.48m)

Accessed via the main hallway, this stylish and spacious dining kitchen offers a modern design with sleek fitted units, integrated appliances, and a breakfast bar, perfect for casual dining. Large French doors open onto the rear garden, filling the space with natural light and creating a seamless indoor-outdoor flow. The open-plan layout provides plenty of room for dining and entertaining, while a separate utility room adds extra convenience and storage.