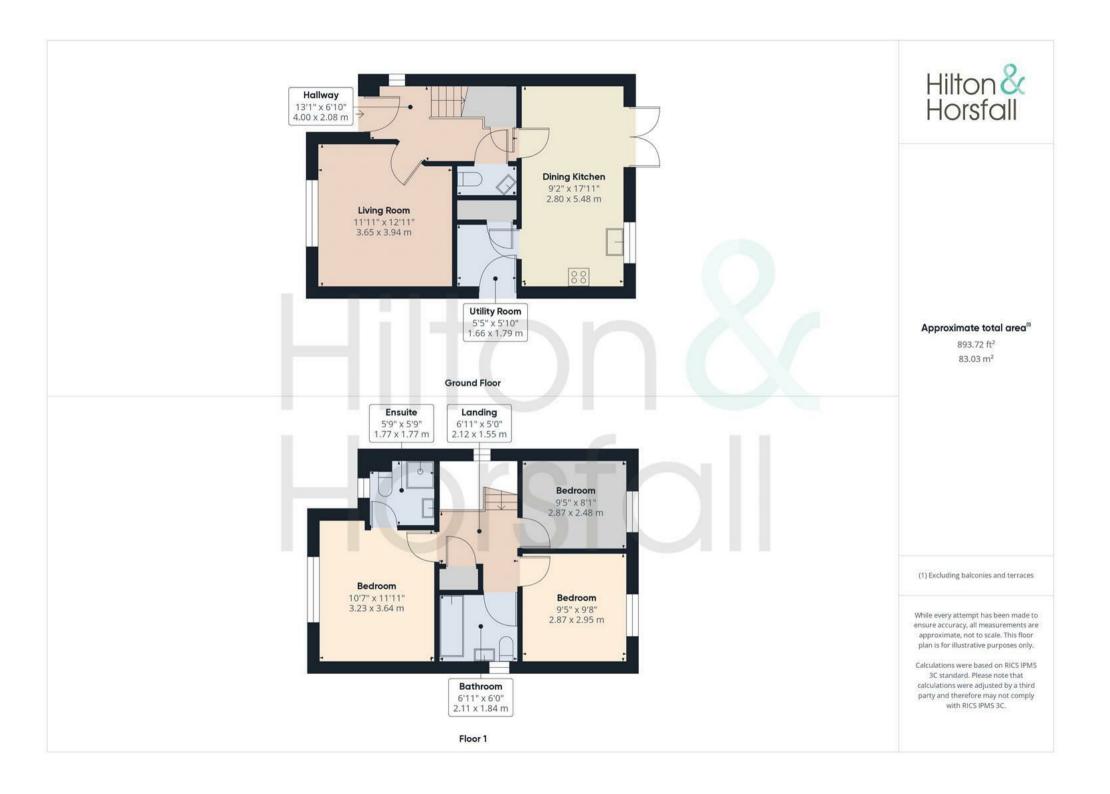

#### GROUND FLOOR

#### **ENTRANCE HALLWAY**

A welcoming entrance hallway with a bright and airy feel, featuring neutral décor and modern flooring. The space provides access to the living room, dining kitchen, and downstairs WC, with a staircase leading to the first floor. A side window adds extra natural light, enhancing the sense of space.

#### GROUND FLOOR WC

A stylish and convenient ground floor WC, fitted with a modern washbasin and toilet. Finished with contemporary décor and neutral tones, it provides a practical addition to the home for guests and everyday use.

## LIVING ROOM 11'11" x 12'11" (3.65m x 3.94m)

A bright and stylish space with a large front-facing window, allowing plenty of natural light and a pleasant outlook. The modern décor, sleek flooring, and media wall with a mounted TV create a contemporary yet comfortable setting—perfect for relaxing or entertaining.

#### DINING KITCHEN 9'2" x 17'11" (2.80m x 5.48m)

Accessed via the main hallway, this stylish and spacious dining kitchen offers a modern design with sleek fitted units, integrated appliances, and a breakfast bar, perfect for casual dining. Large French doors open onto the rear garden, filling the space with natural light and creating a seamless indoor-outdoor flow. The open-plan layout provides plenty of room for dining and entertaining, while a separate utility room adds extra convenience and storage.

#### UTILITY ROOM 5'5" x 5'10" (1.66m x 1.79m)

Conveniently located off the kitchen, this practical utility room provides additional storage and workspace. It features fitted countertops, shelving, and space for laundry appliances, keeping household essentials neatly organized. This space is perfect for freeing up the main kitchen while offering a dedicated area for laundry and extra appliances.

#### FIRST FLOOR / LANDING

## BEDROOM ONE 10'7" x 11'11" (3.23m x 3.64m)

A bright and spacious master bedroom with large windows providing plenty of natural light and a pleasant outlook. The room is well-presented with neutral décor, plush carpeting, and space for additional seating. It also benefits from a private ensuite shower room, offering extra convenience.

#### ENSUITE 5'9" x 5'9" (1.77m x 1.77m)

The en-suite shower room is fitted with a modern three-piece suite, including a glass-enclosed shower, washbasin, and WC. Finished with sleek tiling and a neutral colour scheme, it offers a fresh and stylish space for convenience and privacy.

### BEDROOM TWO 9'4" x 9'8" (2.87m x 2.95m)

Located at the rear of the house, this well-proportioned bedroom benefits from a large window that allows for plenty of natural light. The space is versatile, making it ideal as a children's bedroom, guest room, or home office. Finished with neutral décor and plush carpeting, it provides a cozy and comfortable setting.

# BEDROOM THREE 9'4" x 8'1" (2.87m x 2.48m)

Located at the rear of the property, this versatile third bedroom is well-proportioned and filled with natural light. Currently used as a dressing room and workspace, it can easily be adapted into a bedroom, nursery, or home office to suit individual needs. The room is finished with neutral décor and plush carpeting, creating a bright and welcoming space.

# BATHROOM 6'11" x 6'0" (2.11m x 1.84m)

The modern family bathroom is fitted with a stylish three-piece suite, including a bath with an overhead shower, a pedestal washbasin, and a WC. Finished with contemporary grey tiling and a sleek design, this space provides a fresh and relaxing environment.