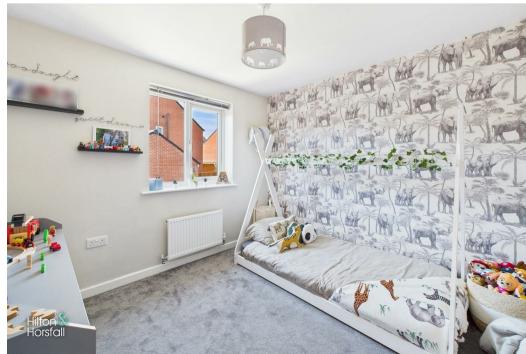

### BEDROOM TWO 9'4" x 9'8" (2.87m x 2.95m)

Located at the rear of the house, this well-proportioned bedroom benefits from a large window that allows for plenty of natural light. The space is versatile, making it ideal as a children's bedroom, guest room, or home office. Finished with neutral décor and plush carpeting, it provides a cozy and comfortable setting.