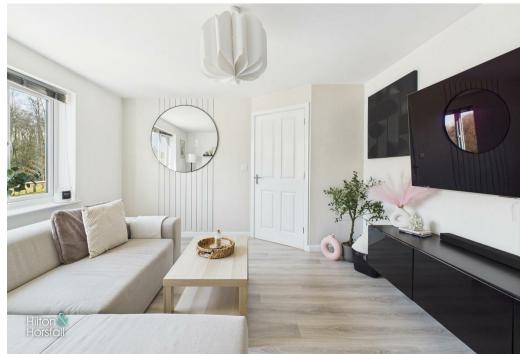

## LIVING ROOM 11'11" x 12'11" (3.65m x 3.94m)

A bright and stylish space with a large front-facing window, allowing plenty of natural light and a pleasant outlook. The modern décor, sleek flooring, and media wall with a mounted TV create a contemporary yet comfortable setting—perfect for relaxing or entertaining.