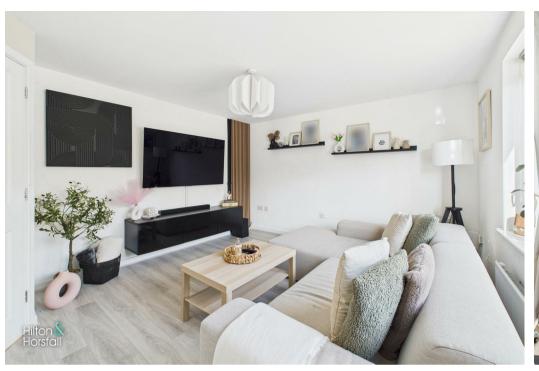

## LIVING ROOM 11'11" x 12'11" (3.65m x 3.94m)

A bright and stylish space with a large front-facing window, allowing plenty of natural light and a pleasant outlook. The modern décor, sleek flooring, and media wall with a mounted TV create a contemporary yet comfortable setting—perfect for relaxing or entertaining.