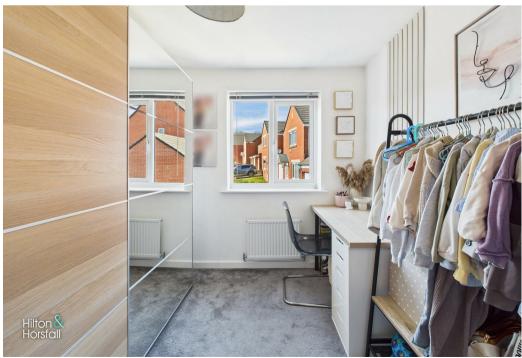

# BEDROOM THREE 9'4" x 8'1" (2.87m x 2.48m)

Located at the rear of the property, this versatile third bedroom is well-proportioned and filled with natural light. Currently used as a dressing room and workspace, it can easily be adapted into a bedroom, nursery, or home office to suit individual needs. The room is finished with neutral décor and plush carpeting, creating a bright and welcoming space.