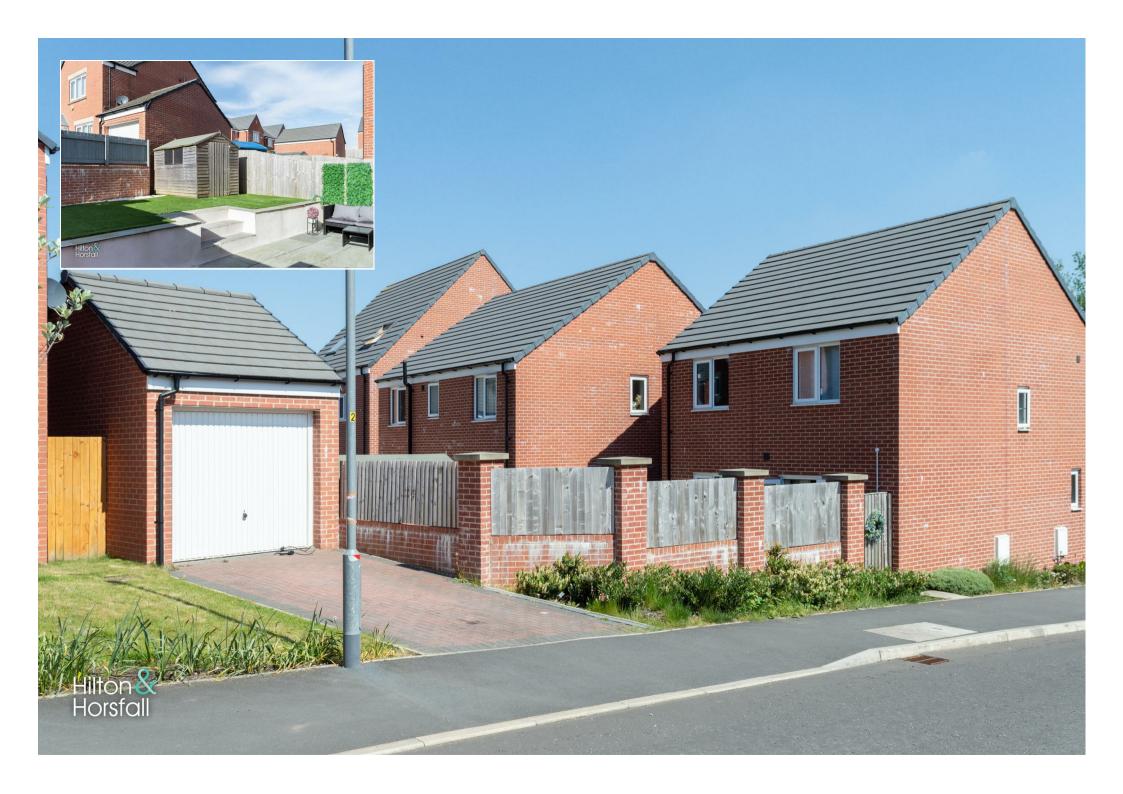

#### DETACHED GARAGE

Located to the rear of the property with an 'up and over' style garage door and a single driveway in front.

#### **EXTERNALLY**

Externally, the property benefits from a fully enclosed rear garden with both patio and lawned areas, ideal for outdoor relaxation. To the rear, there is a single driveway and detached garage, providing off-road parking and additional storage. Positioned within easy reach of local amenities, schools, and transport links, this modern home is perfect for families and professionals alike.

# OUTSIDE

Externally, the property benefits from a fully enclosed rear garden with both patio and lawned areas, ideal for outdoor relaxation. To the rear, there is a single driveway and detached garage, providing off-road parking and additional storage. Positioned within easy reach of local amenities, schools, and transport links, this modern home is perfect for families and professionals alike.