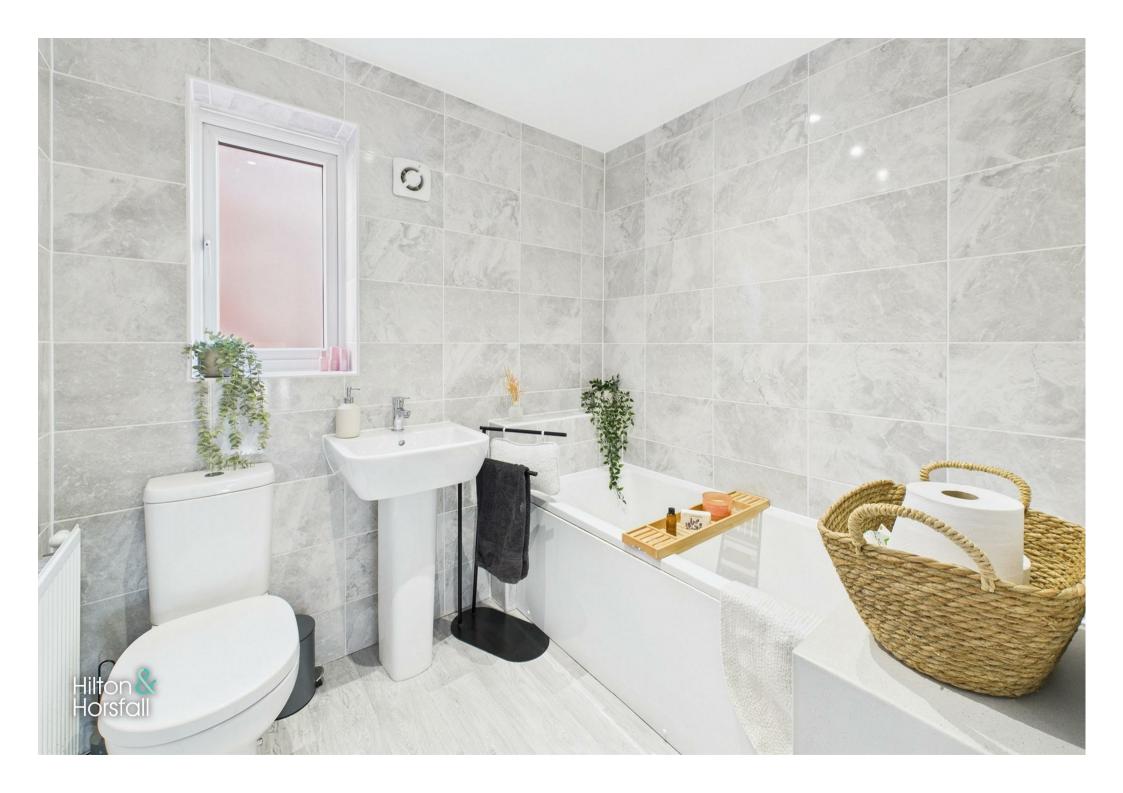

# BATHROOM 6'11" x 6'0" (2.11m x 1.84m)

The modern family bathroom is fitted with a stylish three-piece suite, including a bath with an overhead shower, a pedestal washbasin, and a WC. Finished with contemporary grey tiling and a sleek design, this space provides a fresh and relaxing environment.