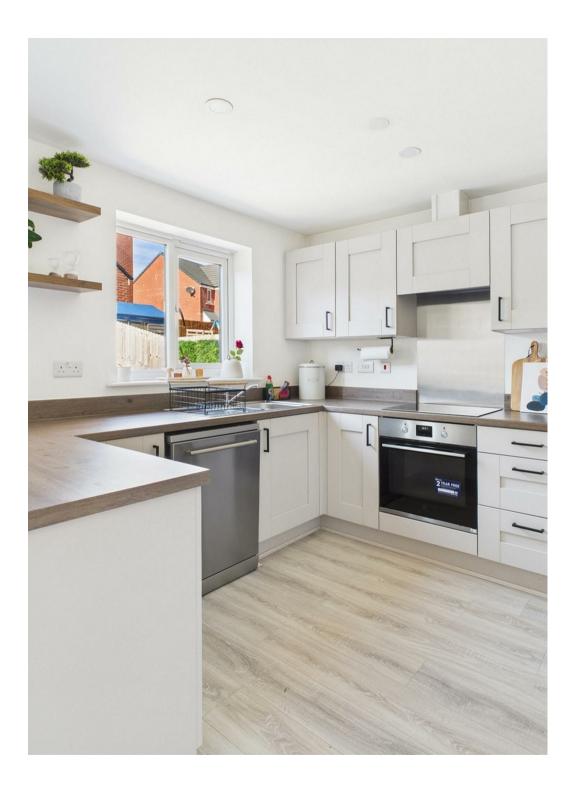

#### DINING KITCHEN 9'2" x 17'11" (2.80m x 5.48m)

Accessed via the main hallway, this stylish and spacious dining kitchen offers a modern design with sleek fitted units, integrated appliances, and a breakfast bar, perfect for casual dining. Large French doors open onto the rear garden, filling the space with natural light and creating a seamless indoor-outdoor flow. The open-plan layout provides plenty of room for dining and entertaining, while a separate utility room adds extra convenience and storage.