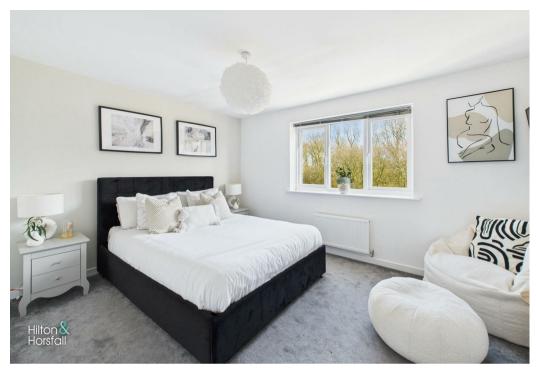

## BEDROOM ONE 10'7" x 11'11" (3.23m x 3.64m)

A bright and spacious master bedroom with large windows providing plenty of natural light and a pleasant outlook. The room is well-presented with neutral décor, plush carpeting, and space for additional seating. It also benefits from a private ensuite shower room, offering extra convenience.

#### ENSUITE 5'9" x 5'9" (1.77m x 1.77m)

The en-suite shower room is fitted with a modern three-piece suite, including a glass-enclosed shower, washbasin, and WC. Finished with sleek tiling and a neutral colour scheme, it offers a fresh and stylish space for convenience and privacy.