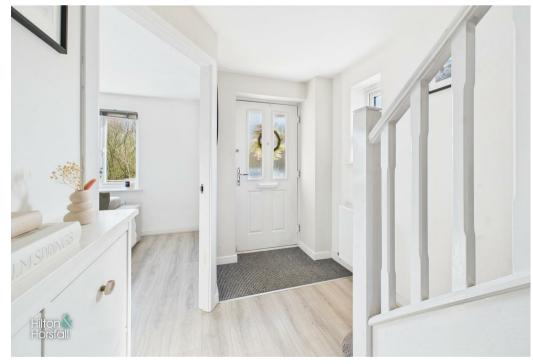

#### **ENTRANCE HALLWAY**

A welcoming entrance hallway with a bright and airy feel, featuring neutral décor and modern flooring. The space provides access to the living room, dining kitchen, and downstairs WC, with a staircase leading to the first floor. A side window adds extra natural light, enhancing the sense of space.