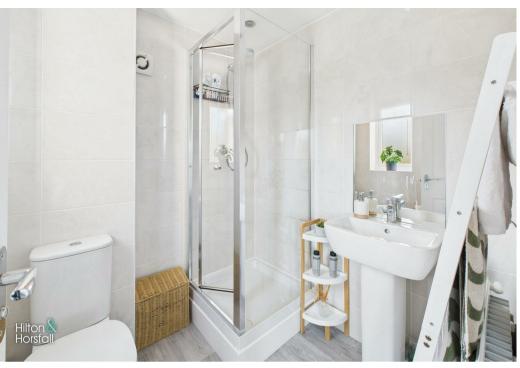

#### ENSUITE 5'9" x 5'9" (1.77m x 1.77m)

The en-suite shower room is fitted with a modern three-piece suite, including a glass-enclosed shower, washbasin, and WC. Finished with sleek tiling and a neutral colour scheme, it offers a fresh and stylish space for convenience and privacy.

# BATHROOM 6'11" x 6'0" (2.11m x 1.84m)

The modern family bathroom is fitted with a stylish three-piece suite, including a bath with an overhead shower, a pedestal washbasin, and a WC. Finished with contemporary grey tiling and a sleek design, this space provides a fresh and relaxing environment.