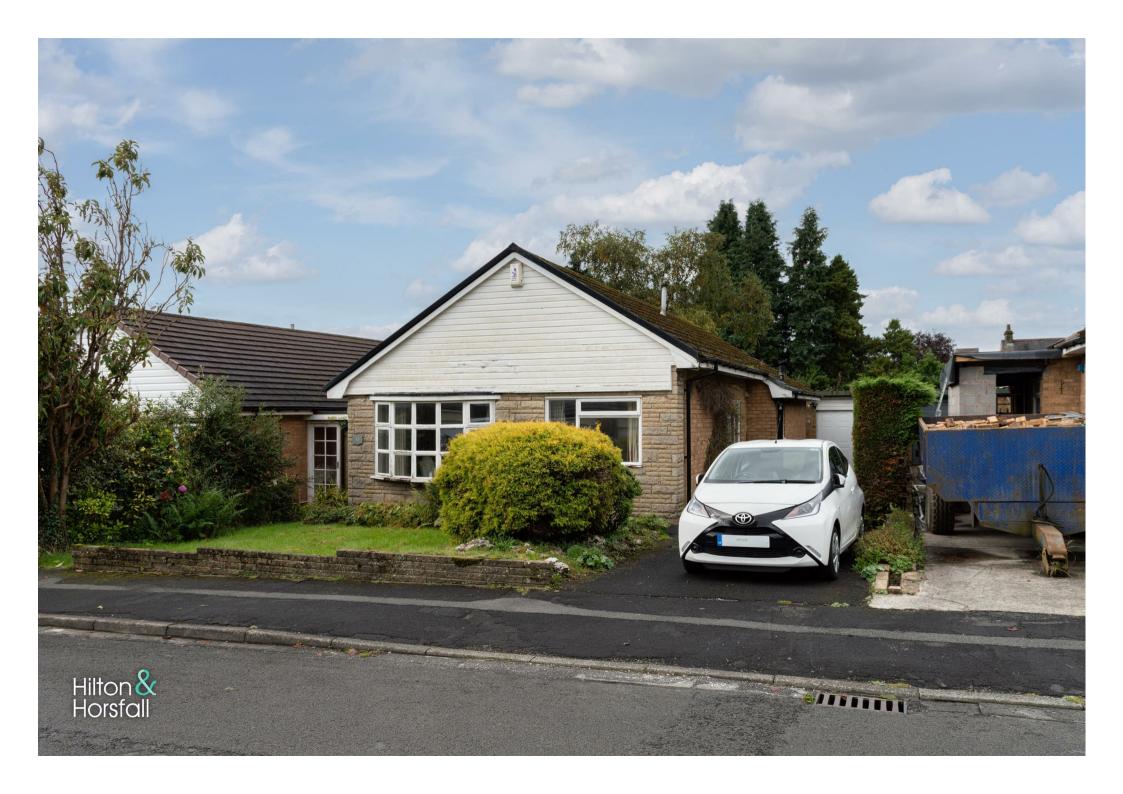

### Waddow Grove, Waddington, Clitheroe Offers In The Region Of £374,950

Large Plot • Development / Extension
Potential • Detached Bungalow • Three
Bedrooms • Desirable Location • No Chain

A generous sized plot situated in the highly sought after village of Waddington, conveniently located for accessing neighbouring towns such as Clitheroe and Whalley. This property offers great potential throughout and briefly comprises of: an entrance porch, large L-shaped living room, fitted kitchen, three well proportioned bedrooms and a contemporary three piece bathroom suite. Externally to the front elevation you will find a lawned area with mature shrubs and flowerbeds and a tarmac driveway leading up to the detached single garage providing off road parking. To the rear elevation is a large south west facing garden with a laid lawn, matures shrubs, trees and flowerbeds, patio area with space for garden furniture and outside lighting. Perfect for use during the Spring / Summer months. Early viewing is highly advised.

#### **EXTERNALLY**

Externally to the front elevation you will find a lawned area with mature shrubs and flowerbeds and a tarmac driveway leading up to the detached single garage providing off road parking. To the rear elevation is a large south west facing garden with a laid lawn, matures shrubs, trees and flowerbeds, patio area with space for garden furniture and outside lighting. Perfect for use during the Spring / Summer months.

### **OUTSIDE**

Externally to the front elevation you will find a lawned area with mature shrubs and flowerbeds and a tarmac driveway leading up to the detached single garage providing off road parking.. To the rear elevation is a large south west facing garden with a laid lawn, matures shrubs, trees and flowerbeds, patio area with space for garden furniture and outside lighting. Perfect for use during the Spring / Summer months.