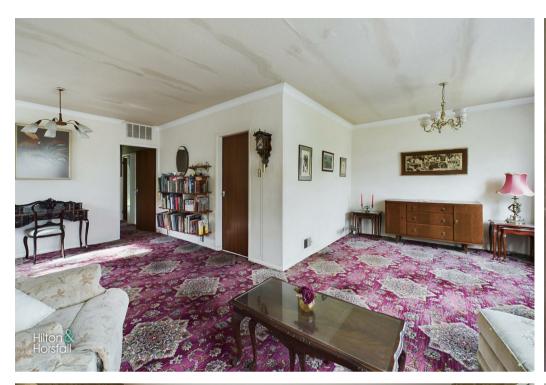

#### **ENTRANCE PORCH**

LIVING ROOM 21'6" x 10'9" (6.57m x 3.29m )

A family sized living room with ceiling coving, space for settees, television point, 2x central heating radiators, door to entrance porch, and a wood frame bay fronted window.