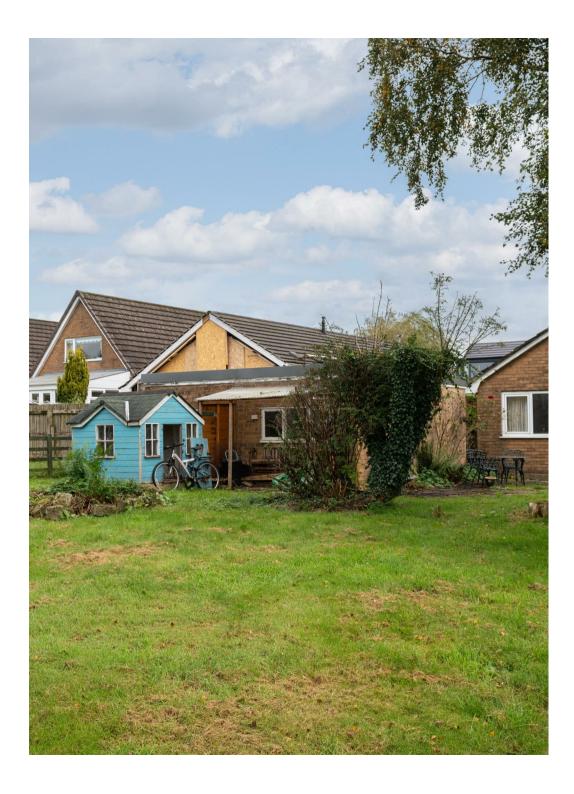

#### **EXTERNALLY**

Externally to the front elevation you will find a lawned area with mature shrubs and flowerbeds and a tarmac driveway leading up to the detached single garage providing off road parking. To the rear elevation is a large south west facing garden with a laid lawn, matures shrubs, trees and flowerbeds, patio area with space for garden furniture and outside lighting. Perfect for use during the Spring / Summer months.

### **OUTSIDE**

Externally to the front elevation you will find a lawned area with mature shrubs and flowerbeds and a tarmac driveway leading up to the detached single garage providing off road parking.. To the rear elevation is a large south west facing garden with a laid lawn, matures shrubs, trees and flowerbeds, patio area with space for garden furniture and outside lighting. Perfect for use during the Spring / Summer months.