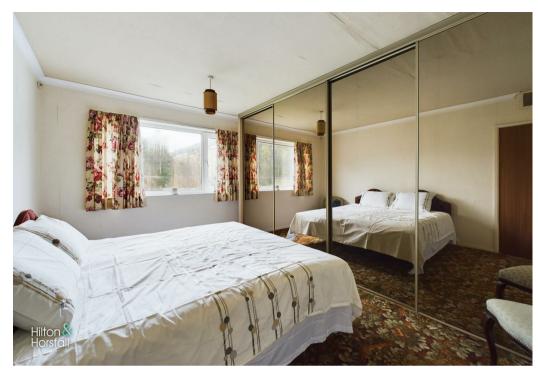

## BEDROOM ONE 13'11" x 8'10" (4.26m x 2.71m )

A bedroom of double proportions with ceiling coving, fitted mirrored wardrobes, 1x central heating radiator and uPVC window to the rear elevation.