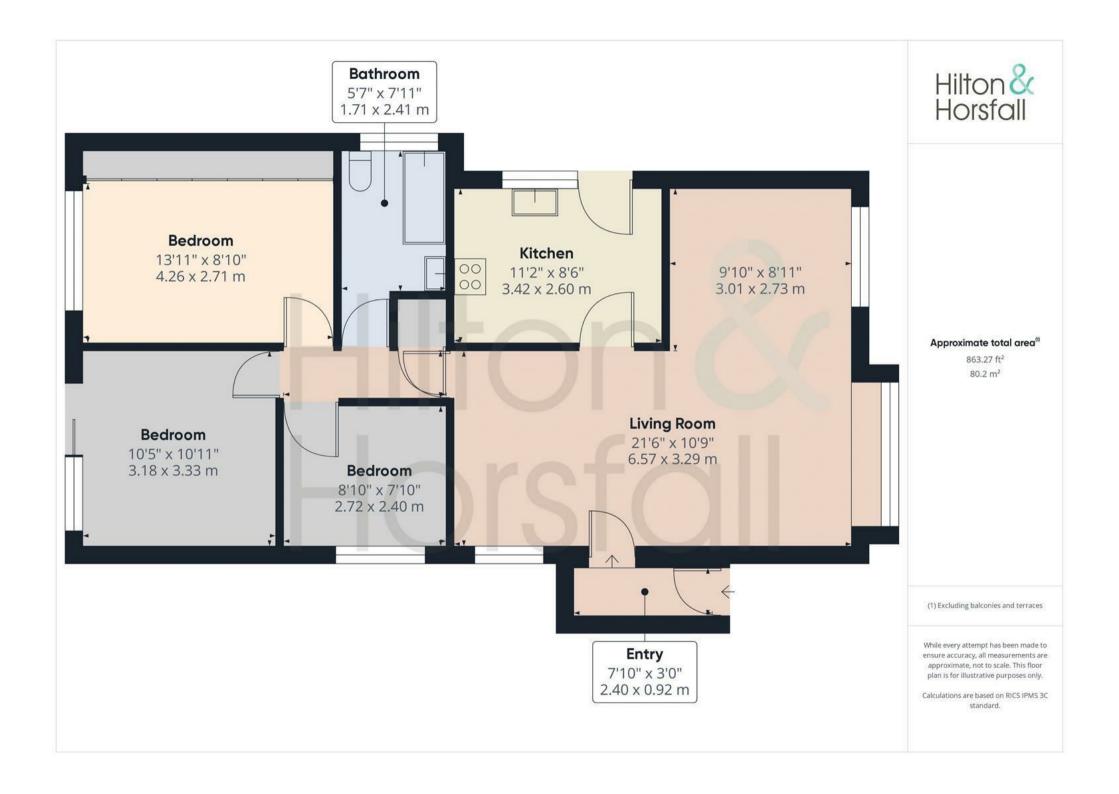

#### GROUND FLOOR

On the ground floor you will find:

#### **ENTRANCE PORCH**

LIVING ROOM 21'6" x 10'9" (6.57m x 3.29m )

A family sized living room with ceiling coving, space for settees, television point, 2x central heating radiators, door to entrance porch, and a wood frame bay fronted window.

#### KITCHEN 11'2" x 8'6" (3.42m x 2.60m )

Offering a range of fitted wall and base units with contrasting worktops, Hotpoint oven / grill, Blomberg 4 ring induction hob with extractor fan above, tiled splash back, inset sink with chrome mixer tap, space for a freestanding fridge / freezer, plumbing for a washing machine, wood frame window and uPVC door to the side elevation.

## BEDROOM ONE 13'11" x 8'10" (4.26m x 2.71m )

A bedroom of double proportions with ceiling coving, fitted mirrored wardrobes, 1x central heating radiator and uPVC window to the rear elevation.

## BEDROOM TWO 10'5" x 10'11" (3.18m x 3.33m )

Another bedroom of double proportions having ceiling coving, space for a wardrobe and drawers, 1x central heating radiator, 1x electric radiator and uPVC sliding patio doors to the rear elevation.

# BEDROOM THREE 8'11" x 7'10" (2.72m x 2.40m )

A bedroom of single proportions with space for drawers, 1x central heating radiator, Ideal logic combi boiler and wood frame window to the side elevation.

#### **BATHROOM**

A contemporary three piece bathroom suite comprising of: a panelled bathtub with chrome mixer tap and electric shower over, pedestal sink with chrome mixer tap, low level w.c, 1x central heating radiator and a frosted wood frame window to the side elevation.