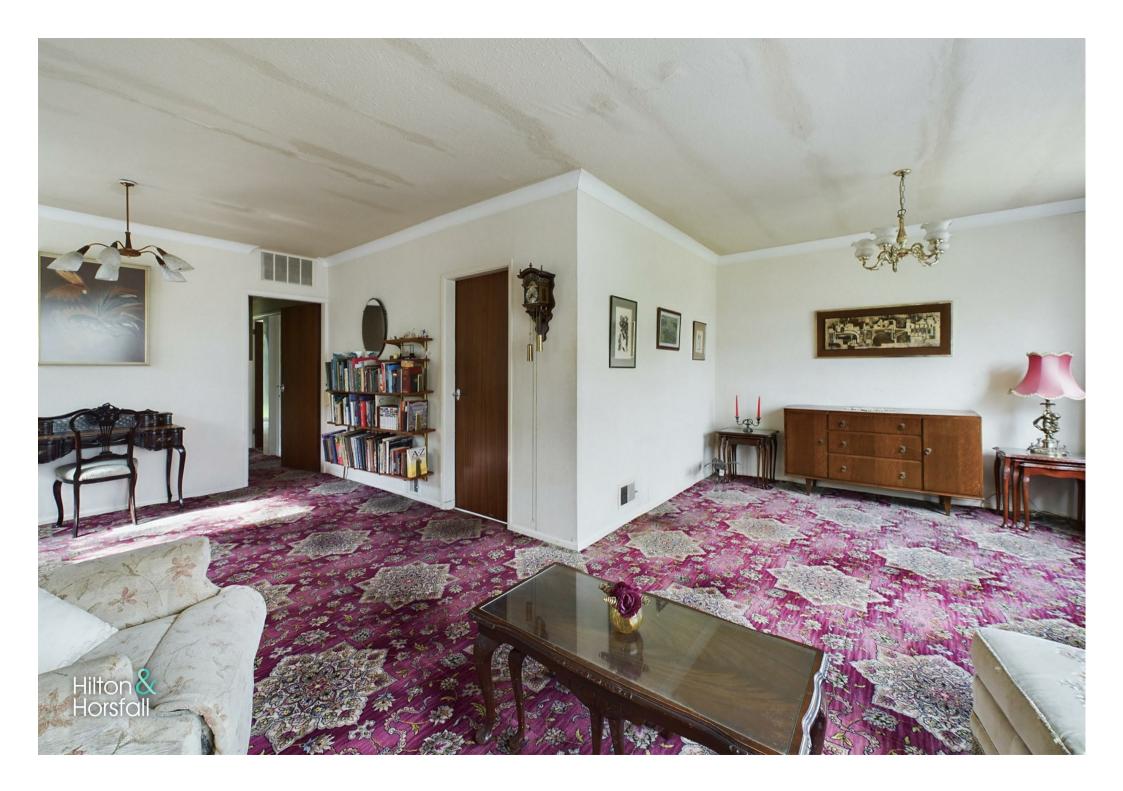

#### **ENTRANCE PORCH**

LIVING ROOM 21'6" x 10'9" (6.57m x 3.29m )

A family sized living room with ceiling coving, space for settees, television point, 2x central heating radiators, door to entrance porch, and a wood frame bay fronted window.