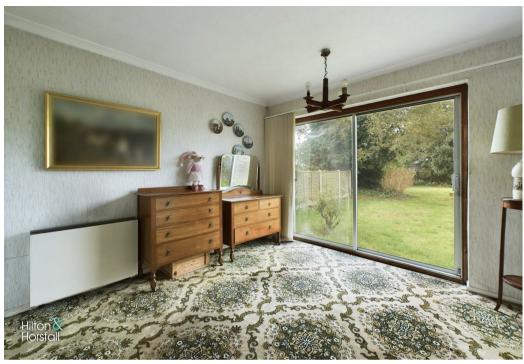

## BEDROOM TWO 10'5" x 10'11" (3.18m x 3.33m )

Another bedroom of double proportions having ceiling coving, space for a wardrobe and drawers, 1x central heating radiator, 1x electric radiator and uPVC sliding patio doors to the rear elevation.