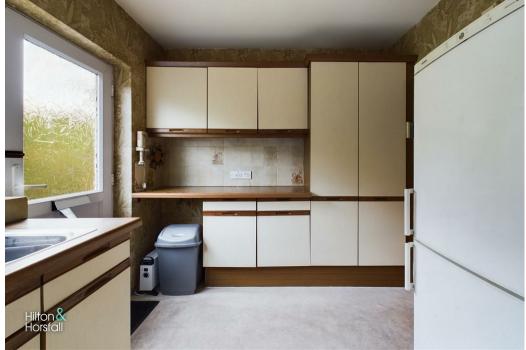

#### KITCHEN 11'2" x 8'6" (3.42m x 2.60m )

Offering a range of fitted wall and base units with contrasting worktops, Hotpoint oven / grill, Blomberg 4 ring induction hob with extractor fan above, tiled splash back, inset sink with chrome mixer tap, space for a freestanding fridge / freezer, plumbing for a washing machine, wood frame window and uPVC door to the side elevation.