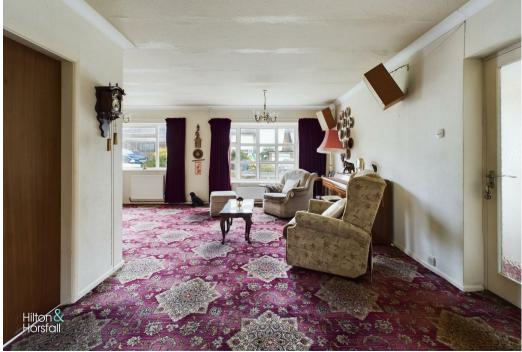

#### **ENTRANCE PORCH**

LIVING ROOM 21'6" x 10'9" (6.57m x 3.29m )

A family sized living room with ceiling coving, space for settees, television point, 2x central heating radiators, door to entrance porch, and a wood frame bay fronted window.