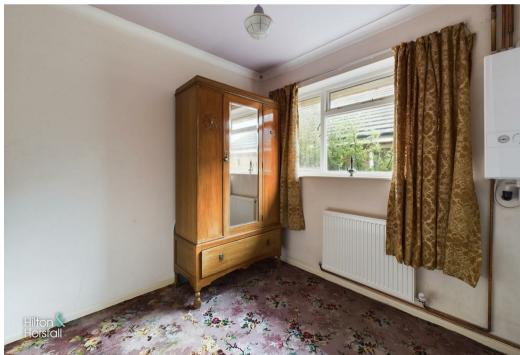

# BEDROOM THREE 8'11" x 7'10" (2.72m x 2.40m )

A bedroom of single proportions with space for drawers, 1x central heating radiator, Ideal logic combi boiler and wood frame window to the side elevation.