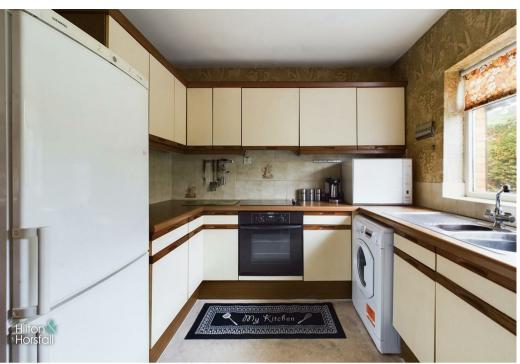

#### KITCHEN 11'2" x 8'6" (3.42m x 2.60m )

Offering a range of fitted wall and base units with contrasting worktops, Hotpoint oven / grill, Blomberg 4 ring induction hob with extractor fan above, tiled splash back, inset sink with chrome mixer tap, space for a freestanding fridge / freezer, plumbing for a washing machine, wood frame window and uPVC door to the side elevation.