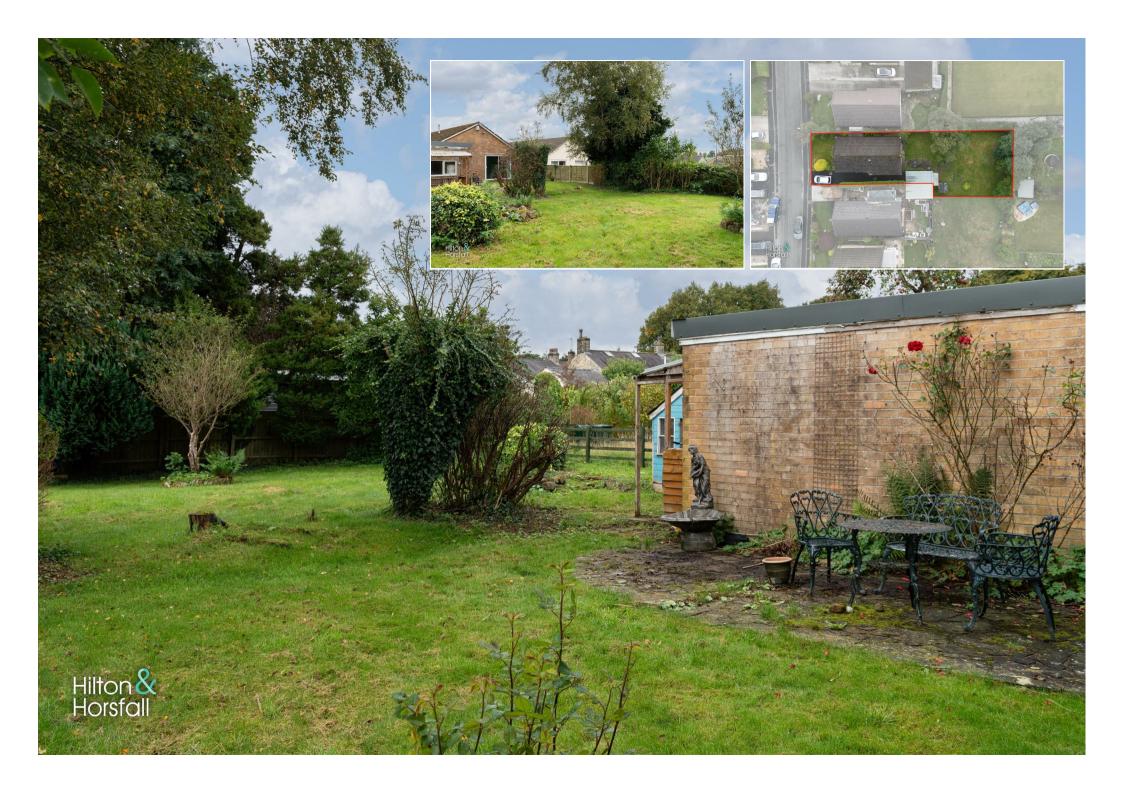

#### **EXTERNALLY**

Externally to the front elevation you will find a lawned area with mature shrubs and flowerbeds and a tarmac driveway leading up to the detached single garage providing off road parking. To the rear elevation is a large south west facing garden with a laid lawn, matures shrubs, trees and flowerbeds, patio area with space for garden furniture and outside lighting. Perfect for use during the Spring / Summer months.

### **OUTSIDE**

Externally to the front elevation you will find a lawned area with mature shrubs and flowerbeds and a tarmac driveway leading up to the detached single garage providing off road parking.. To the rear elevation is a large south west facing garden with a laid lawn, matures shrubs, trees and flowerbeds, patio area with space for garden furniture and outside lighting. Perfect for use during the Spring / Summer months.