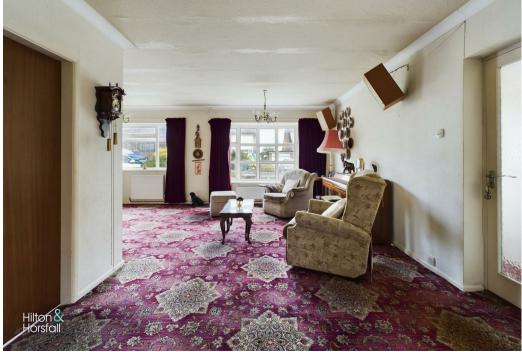

## LIVING ROOM 21'6" x 10'9" (6.57m x 3.29m )

A family sized living room with ceiling coving, space for settees, television point, 2x central heating radiators, door to entrance porch, and a wood frame bay fronted window.