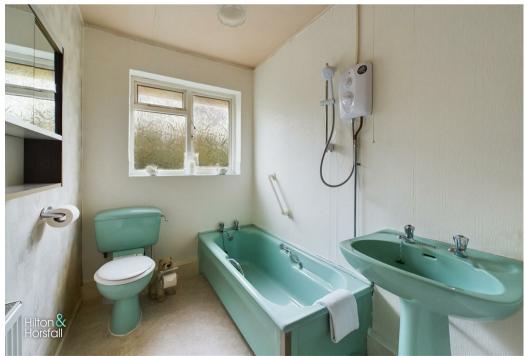

#### **BATHROOM**

A contemporary three piece bathroom suite comprising of: a panelled bathtub with chrome mixer tap and electric shower over, pedestal sink with chrome mixer tap, low level w.c, 1x central heating radiator and a frosted wood frame window to the side elevation.