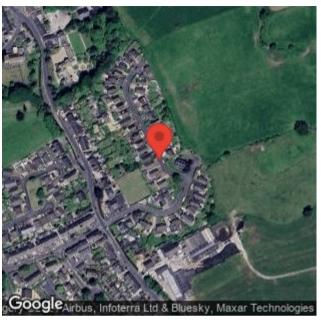

# Waddow Grove, Waddington, Clitheroe Offers In The Region Of £374,950

Large Plot • Development / Extension
 Potential • Detached Bungalow • Three
 Bedrooms • Desirable Location • No Chain

A generous sized plot situated in the highly sought after village of Waddington, conveniently located for accessing neighbouring towns such as Clitheroe and Whalley. This property offers great potential throughout and briefly comprises of: an entrance porch, large L-shaped living room, fitted kitchen, three well proportioned bedrooms and a contemporary three piece bathroom suite. Externally to the front elevation you will find a lawned area with mature shrubs and flowerbeds and a tarmac driveway leading up to the detached single garage providing off road parking. To the rear elevation is a large south west facing garden with a laid lawn, matures shrubs, trees and flowerbeds, patio area with space for garden furniture and outside lighting. Perfect for use during the Spring / Summer months. Early viewing is highly advised.