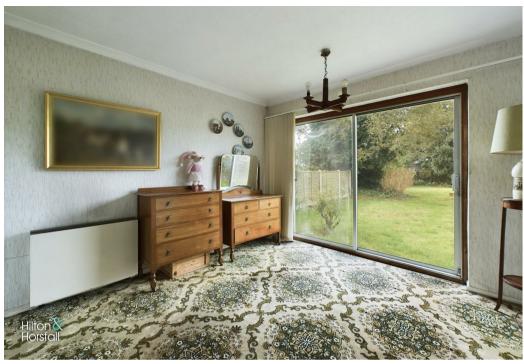

BEDROOM ONE 13'11" x 8'10" (4.26m x 2.71m) A bedroom of double proportions with ceiling coving,

fitted mirrored wardrobes, 1x central heating radiator and uPVC window to the rear elevation.

BEDROOM TWO 10'5" x 10'11" (3.18m x 3.33m ) Another bedroom of double proportions having ceiling coving, space for a wardrobe and drawers, 1x central heating radiator, 1x electric radiator and uPVC sliding patio doors to the rear elevation.