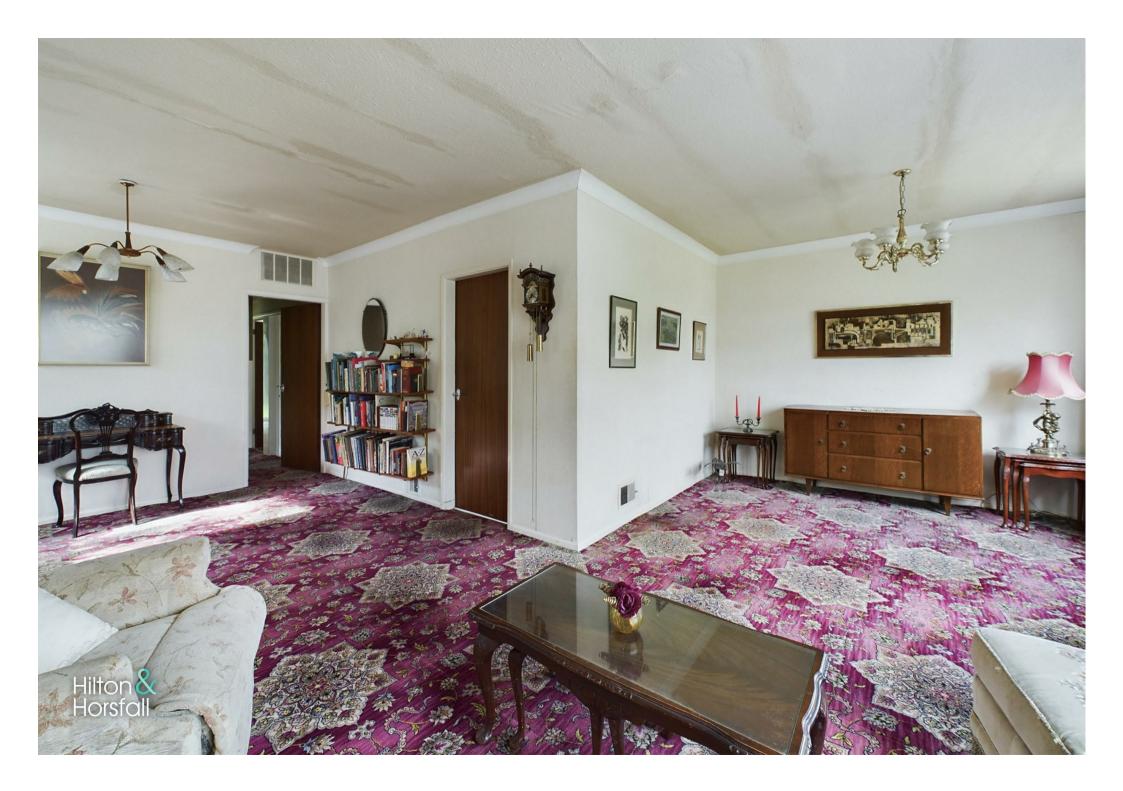

## LIVING ROOM 21'6" x 10'9" (6.57m x 3.29m )

A family sized living room with ceiling coving, space for settees, television point, 2x central heating radiators, door to entrance porch, and a wood frame bay fronted window.