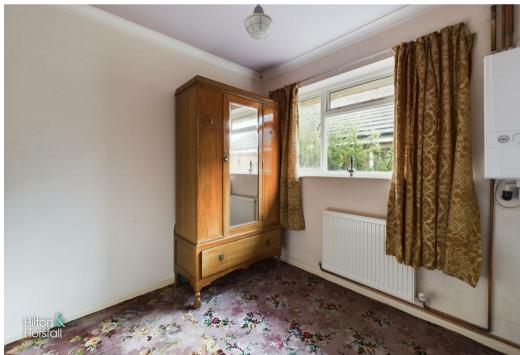

BEDROOM THREE 8'11" x 7'10" (2.72m x 2.40m )
A bedroom of single proportions with space for drawers, 1x central heating radiator, Ideal logic combi boiler and wood frame window to the side elevation.