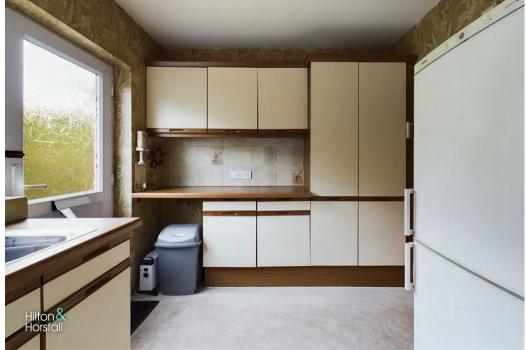

### KITCHEN 11'2" x 8'6" (3.42m x 2.60m)

Offering a range of fitted wall and base units with contrasting worktops, Hotpoint oven / grill, Blomberg 4 ring induction hob with extractor fan above, tiled splash back, inset sink with chrome mixer tap, space for a freestanding fridge / freezer, plumbing for a washing machine, wood frame window and uPVC door to the side elevation.