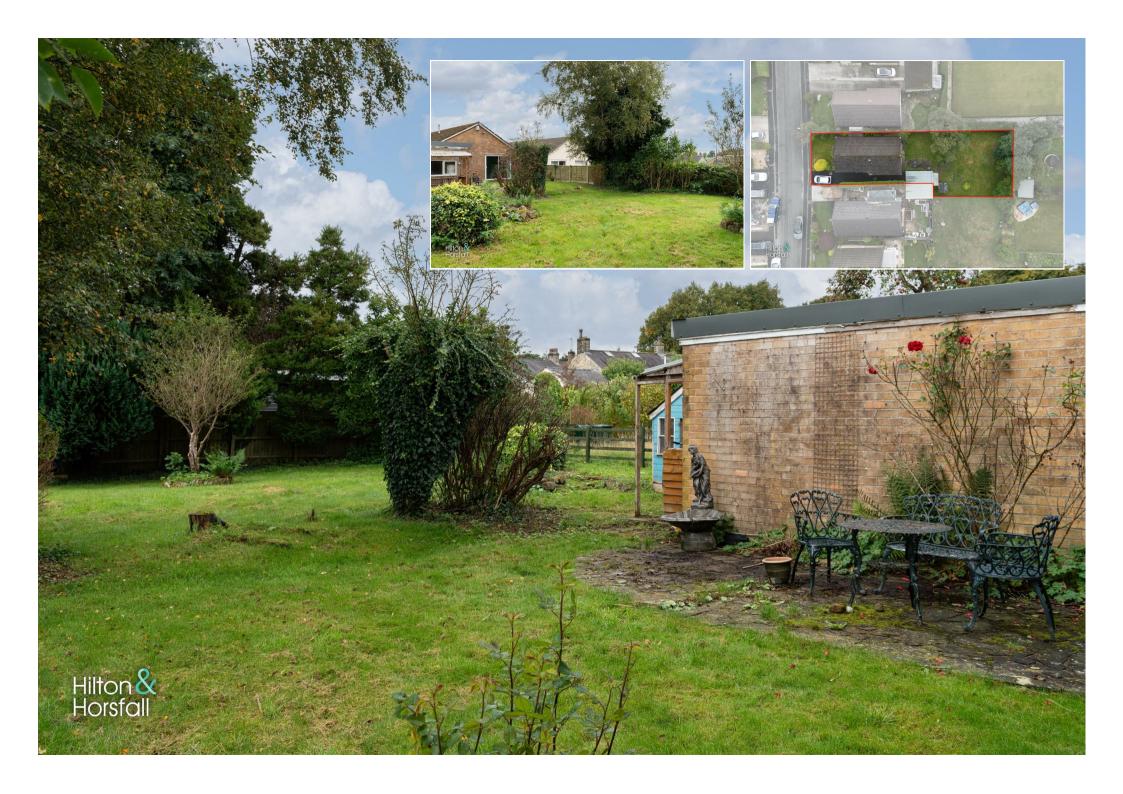

#### **EXTERNALLY**

Externally to the front elevation you will find a lawned area with mature shrubs and flowerbeds and a tarmac driveway leading up to the detached single garage providing off road parking.. To the rear elevation is a large south west facing garden with a laid lawn, matures shrubs, trees and flowerbeds, patio area with space for garden furniture and outside lighting. Perfect for use during the Spring / Summer months.

# **OUTSIDE**

Externally to the front elevation you will find a lawned area with mature shrubs and flowerbeds and a tarmac driveway leading up to the detached single garage providing off road parking.. To the rear elevation is a large south west facing garden with a laid lawn, matures shrubs, trees and flowerbeds, patio area with space for garden furniture and outside lighting. Perfect for use during the Spring / Summer months.