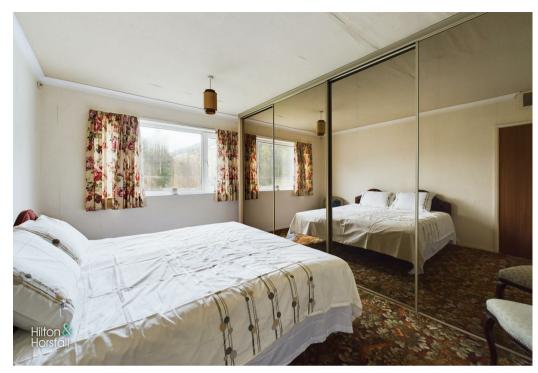

BEDROOM ONE 13'11" x 8'10" (4.26m x 2.71m) A bedroom of double proportions with ceiling coving,

fitted mirrored wardrobes, 1x central heating radiator and uPVC window to the rear elevation.

BEDROOM TWO 10'5" x 10'11" (3.18m x 3.33m ) Another bedroom of double proportions having ceiling coving, space for a wardrobe and drawers, 1x central heating radiator, 1x electric radiator and uPVC sliding patio doors to the rear elevation.