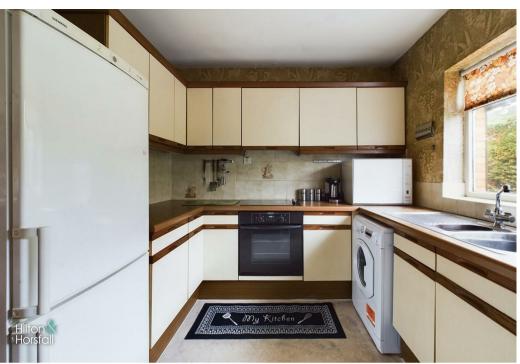

### KITCHEN 11'2" x 8'6" (3.42m x 2.60m)

Offering a range of fitted wall and base units with contrasting worktops, Hotpoint oven / grill, Blomberg 4 ring induction hob with extractor fan above, tiled splash back, inset sink with chrome mixer tap, space for a freestanding fridge / freezer, plumbing for a washing machine, wood frame window and uPVC door to the side elevation.