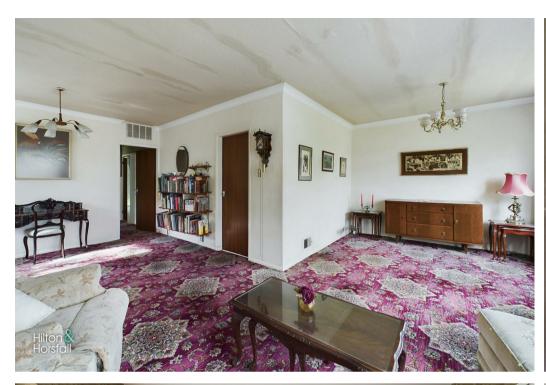

## LIVING ROOM 21'6" x 10'9" (6.57m x 3.29m )

A family sized living room with ceiling coving, space for settees, television point, 2x central heating radiators, door to entrance porch, and a wood frame bay fronted window.