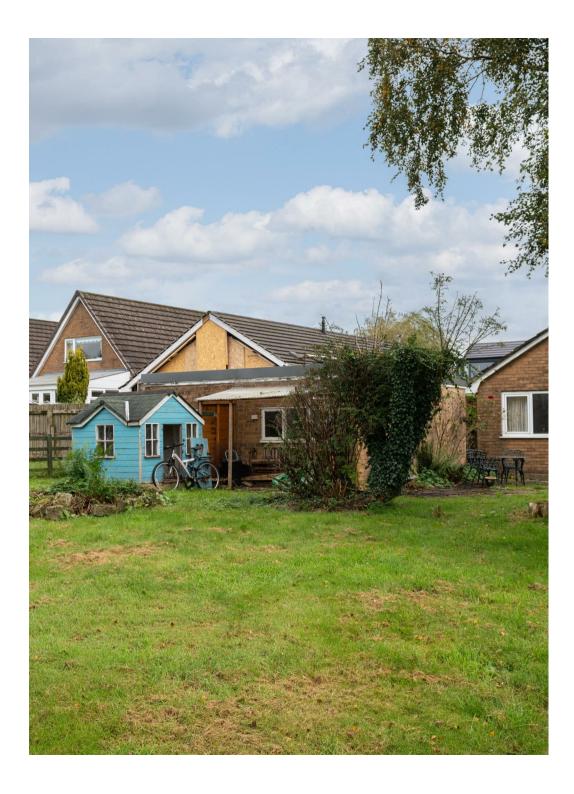

#### **EXTERNALLY**

Externally to the front elevation you will find a lawned area with mature shrubs and flowerbeds and a tarmac driveway leading up to the detached single garage providing off road parking.. To the rear elevation is a large south west facing garden with a laid lawn, matures shrubs, trees and flowerbeds, patio area with space for garden furniture and outside lighting. Perfect for use during the Spring / Summer months.

# **OUTSIDE**

Externally to the front elevation you will find a lawned area with mature shrubs and flowerbeds and a tarmac driveway leading up to the detached single garage providing off road parking.. To the rear elevation is a large south west facing garden with a laid lawn, matures shrubs, trees and flowerbeds, patio area with space for garden furniture and outside lighting. Perfect for use during the Spring / Summer months.