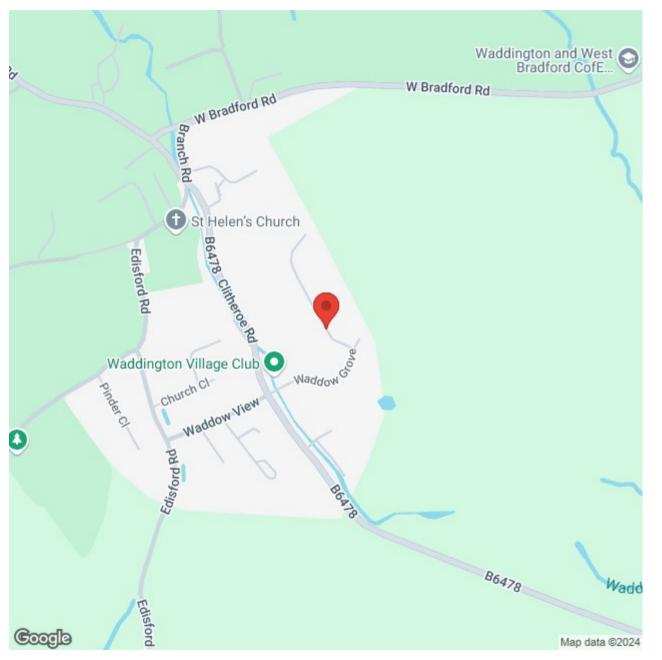

# Waddow Grove, Waddington, Clitheroe Offers In The Region Of £374,950

Large Plot • Development / Extension
 Potential • Detached Bungalow • Three
 Bedrooms • Desirable Location • No Chain

A generous sized plot situated in the highly sought after village of Waddington, conveniently located for accessing neighbouring towns such as Clitheroe and Whalley. This property offers great potential throughout and briefly comprises of: an entrance porch, large L-shaped living room, fitted kitchen, three well proportioned bedrooms and a contemporary three piece bathroom suite. Externally to the front elevation you will find a lawned area with mature shrubs and flowerbeds and a tarmac driveway leading up to the detached single garage providing off road parking. To the rear elevation is a large south west facing garden with a laid lawn, matures shrubs, trees and flowerbeds, patio area with space for garden furniture and outside lighting. Perfect for use during the Spring / Summer months. Early viewing is highly advised.