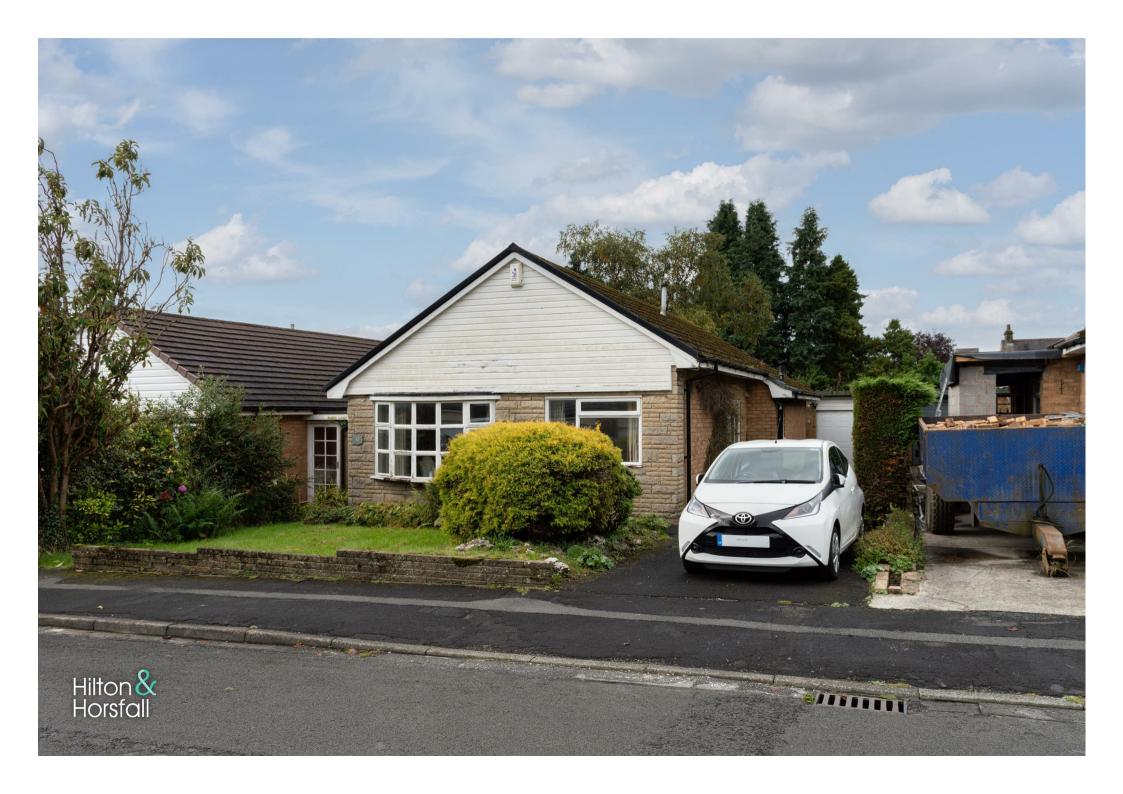

# Waddow Grove, Waddington, Clitheroe Offers In The Region Of £374,950

Large Plot • Development / Extension
 Potential • Detached Bungalow • Three
 Bedrooms • Desirable Location • No Chain

A generous sized plot situated in the highly sought after village of Waddington, conveniently located for accessing neighbouring towns such as Clitheroe and Whalley. This property offers great potential throughout and briefly comprises of: an entrance porch, large L-shaped living room, fitted kitchen, three well proportioned bedrooms and a contemporary three piece bathroom suite. Externally to the front elevation you will find a lawned area with mature shrubs and flowerbeds and a tarmac driveway leading up to the detached single garage providing off road parking. To the rear elevation is a large south west facing garden with a laid lawn, matures shrubs, trees and flowerbeds, patio area with space for garden furniture and outside lighting. Perfect for use during the Spring / Summer months. Early viewing is highly advised.

#### **EXTERNALLY**

Externally to the front elevation you will find a lawned area with mature shrubs and flowerbeds and a tarmac driveway leading up to the detached single garage providing off road parking.. To the rear elevation is a large south west facing garden with a laid lawn, matures shrubs, trees and flowerbeds, patio area with space for garden furniture and outside lighting. Perfect for use during the Spring / Summer months.

# **OUTSIDE**

Externally to the front elevation you will find a lawned area with mature shrubs and flowerbeds and a tarmac driveway leading up to the detached single garage providing off road parking.. To the rear elevation is a large south west facing garden with a laid lawn, matures shrubs, trees and flowerbeds, patio area with space for garden furniture and outside lighting. Perfect for use during the Spring / Summer months.