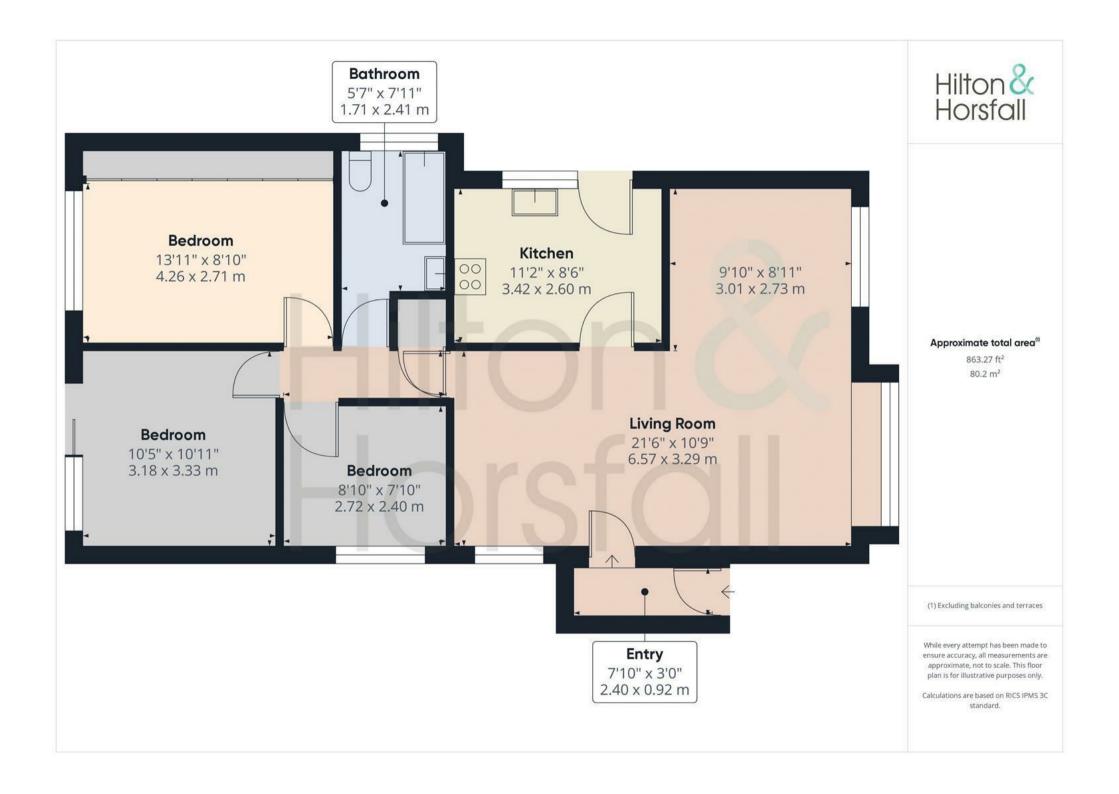

#### **GROUND FLOOR**

On the ground floor you will find:

#### **ENTRANCE PORCH**

## LIVING ROOM 21'6" x 10'9" (6.57m x 3.29m )

A family sized living room with ceiling coving, space for settees, television point, 2x central heating radiators, door to entrance porch, and a wood frame bay fronted window.

### KITCHEN 11'2" x 8'6" (3.42m x 2.60m)

Offering a range of fitted wall and base units with contrasting worktops, Hotpoint oven / grill, Blomberg 4 ring induction hob with extractor fan above, tiled splash back, inset sink with chrome mixer tap, space for a freestanding fridge / freezer, plumbing for a washing machine, wood frame window and uPVC door to the side elevation.

BEDROOM ONE 13'11" x 8'10" (4.26m x 2.71m) A bedroom of double proportions with ceiling coving,

fitted mirrored wardrobes, 1x central heating radiator and uPVC window to the rear elevation.

BEDROOM TWO 10'5" x 10'11" (3.18m x 3.33m ) Another bedroom of double proportions having ceiling coving, space for a wardrobe and drawers, 1x central heating radiator, 1x electric radiator and uPVC sliding patio doors to the rear elevation.

BEDROOM THREE 8'11" x 7'10" (2.72m x 2.40m )
A bedroom of single proportions with space for drawers, 1x central heating radiator, Ideal logic combi boiler and wood frame window to the side elevation.

#### **BATHROOM**

A contemporary three piece bathroom suite comprising of: a panelled bathtub with chrome mixer tap and electric shower over, pedestal sink with chrome mixer tap, low level w.c, 1x central heating radiator and a frosted wood frame window to the side elevation.