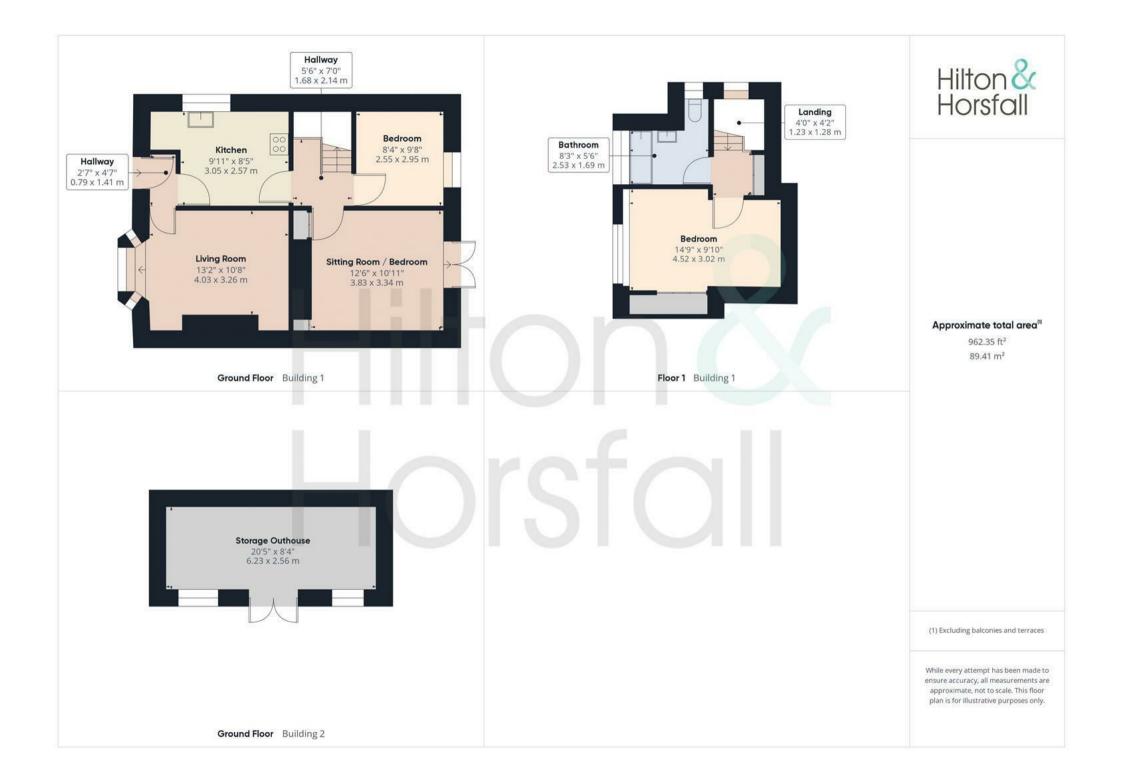

#### **GROUND FLOOR**

On the ground floor you will find:

## SITTING / DINING ROOM 13'2" x 10'8" (4.03 x 3.26)

A family sized living room wood effect flooring, space for table and chairs, television point, electric wood burner, ceiling coving and uPVC bay fronted window.

#### KITCHEN 10'0" x 8'5" (3.05m x 2.57m )

Offering a range of fitted wall and base units with contrasting work surfaces over, tiled splash back, inset sink with chrome mixer tap, ceiling coving, karndean flooring, integrated Zanussi oven / grill, Zanussi microwave, fridge / freezer, 4 ring induction hob with chrome extractor hood, wall mounted modern radiator, plumbing for a washing machine and uPVC double glazed window to the side elevation.

## SITTING ROOM / BEDROOM THREE 12'6" x 10'11" (3.83 x 3.34)

A family sized living room having ceiling coving, television point, space for settees, 1x central heating radiator and uPVC patio doors to the rear elevation.

#### BEDROOM TWO 8'4" x 9'8" (2.55m x 2.95m)

A well proportioned bedroom having space for wardrobes and drawers, television point, 1x central heating radiator and uPVC double glazed window to the rear elevation.

#### FIRST FLOOR / LANDING

On the first floor / landing you will find:

#### BEDROOM ONE 14'9" x 9'10" (4.52 x 3.02)

A bedroom of double proportions with 1x central heating radiator, television point, double doors to storage and uPVC double glazed window to the front elevation.

#### **BATHROOM**

A modern three piece bathroom suite

comprising of: tiled flooring and walls, panelled bathtub with rain fall shower head above and glass shower screen, ceiling coving, push button w.c, sink in vanity unit with chrome mixer tap, heated chrome towel rack and uPVC double glazed frosted window to the front and side elevation.