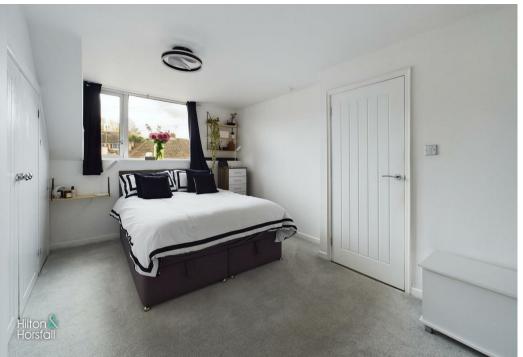

#### BEDROOM ONE 14'9" x 9'10" (4.52 x 3.02)

A bedroom of double proportions with 1x central heating radiator, television point, double doors to storage and uPVC double glazed window to the front elevation.