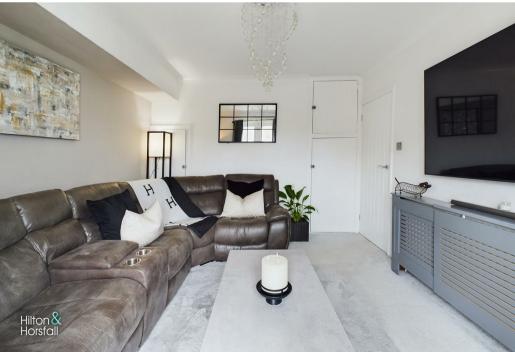

## SITTING / DINING ROOM 13'2" x 10'8" (4.03 x 3.26)

A family sized living room wood effect flooring, space for table and chairs, television point, electric wood burner, ceiling coving and uPVC bay fronted window.

## SITTING ROOM / BEDROOM THREE 12'6" x 10'11" (3.83 x 3.34)

A family sized living room having ceiling coving, television point, space for settees, 1x central heating radiator and uPVC patio doors to the rear elevation.