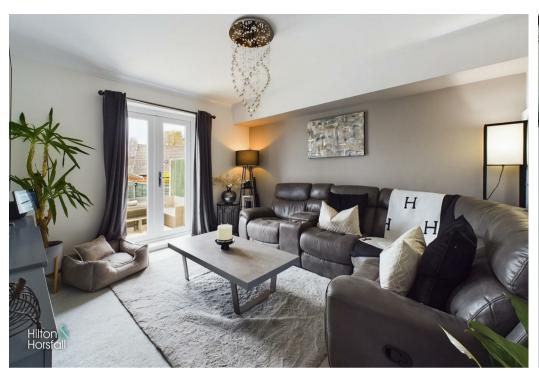

## SITTING ROOM / BEDROOM THREE 12'6" x 10'11" (3.83 x 3.34)

A family sized living room having ceiling coving, television point, space for settees, 1x central heating radiator and uPVC patio doors to the rear elevation.