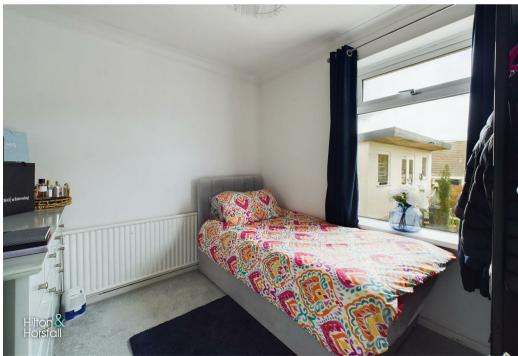

#### BEDROOM TWO 8'4" x 9'8" (2.55m x 2.95m)

A well proportioned bedroom having space for wardrobes and drawers, television point, 1x central heating radiator and uPVC double glazed window to the rear elevation.