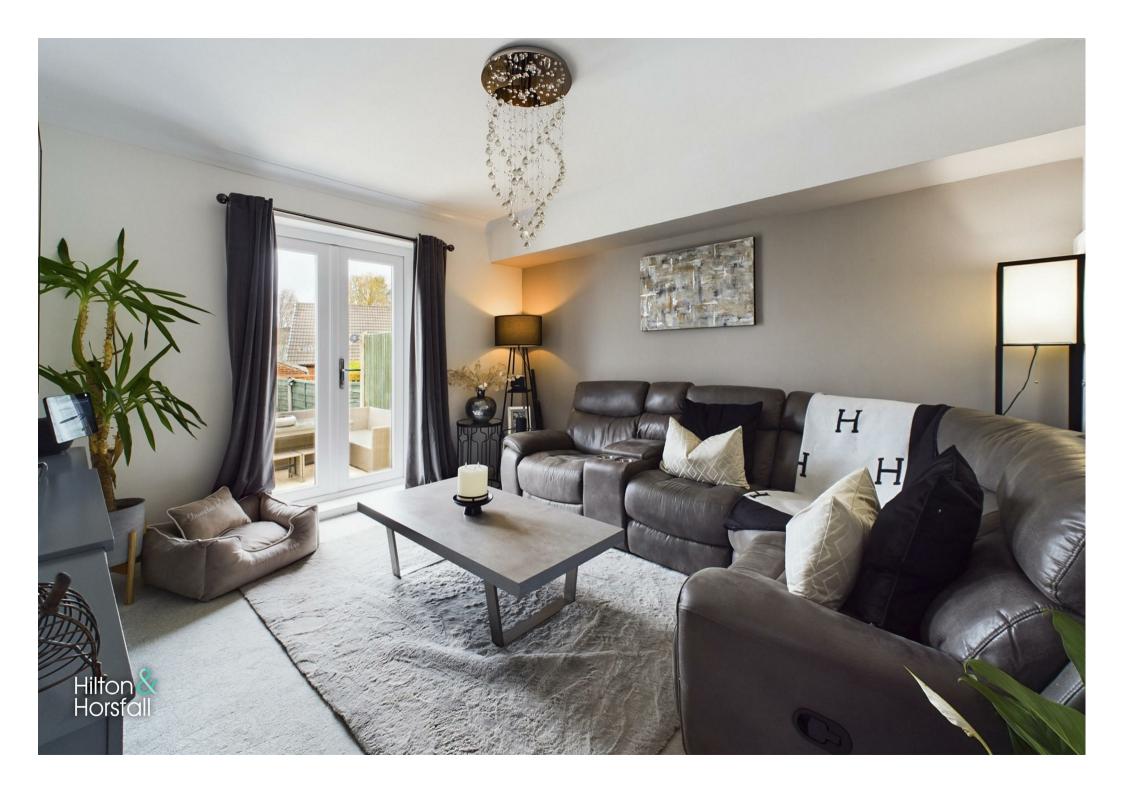

## SITTING / DINING ROOM 13'2" x 10'8" (4.03 x 3.26)

A family sized living room wood effect flooring, space for table and chairs, television point, electric wood burner, ceiling coving and uPVC bay fronted window.

## SITTING ROOM / BEDROOM THREE 12'6" x 10'11" (3.83 x 3.34)

A family sized living room having ceiling coving, television point, space for settees, 1x central heating radiator and uPVC patio doors to the rear elevation.