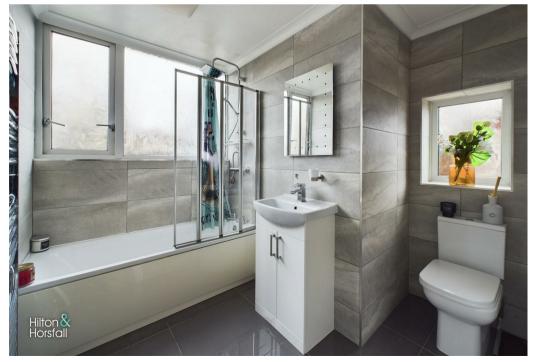

#### **BATHROOM**

A modern three piece bathroom suite

comprising of: tiled flooring and walls, panelled bathtub with rain fall shower head above and glass shower screen, ceiling coving, push button w.c, sink in vanity unit with chrome mixer tap, heated chrome towel rack and uPVC double glazed frosted window to the front and side elevation.