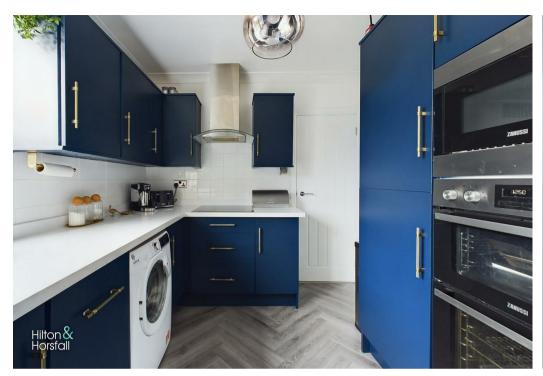

#### KITCHEN 10'0" x 8'5" (3.05m x 2.57m )

Offering a range of fitted wall and base units with contrasting work surfaces over, tiled splash back, inset sink with chrome mixer tap, ceiling coving, karndean flooring, integrated Zanussi oven / grill, Zanussi microwave, fridge / freezer, 4 ring induction hob with chrome extractor hood, wall mounted modern radiator, plumbing for a washing machine and uPVC double glazed window to the side elevation.