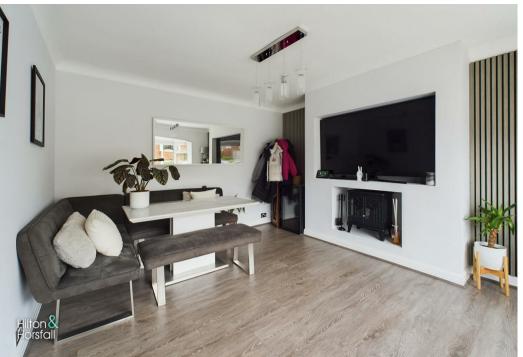

## SITTING / DINING ROOM 13'2" x 10'8" (4.03 x 3.26)

A family sized living room wood effect flooring, space for table and chairs, television point, electric wood burner, ceiling coving and uPVC bay fronted window.