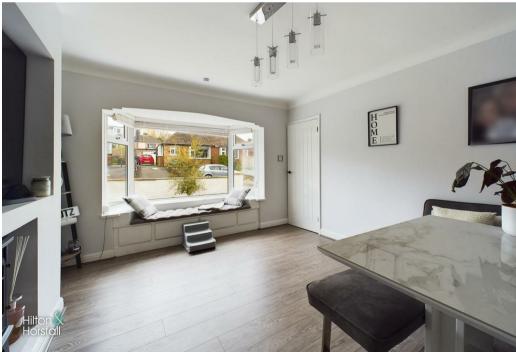

## SITTING / DINING ROOM 13'2" x 10'8" (4.03 x 3.26)

A family sized living room wood effect flooring, space for table and chairs, television point, electric wood burner, ceiling coving and uPVC bay fronted window.