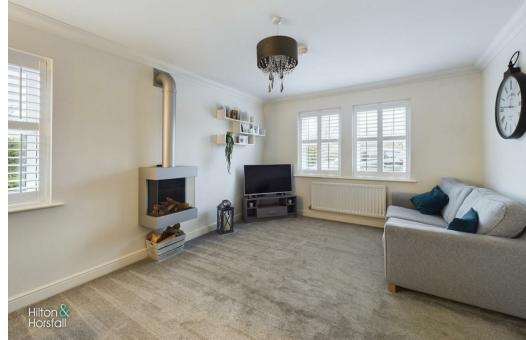

#### LIVING ROOM

A family sized living room having space for settees, log burning stove, ceiling coving, television point, 1x central heating radiator and uPVC double glazed windows to the front and side elevation with shutter blinds.