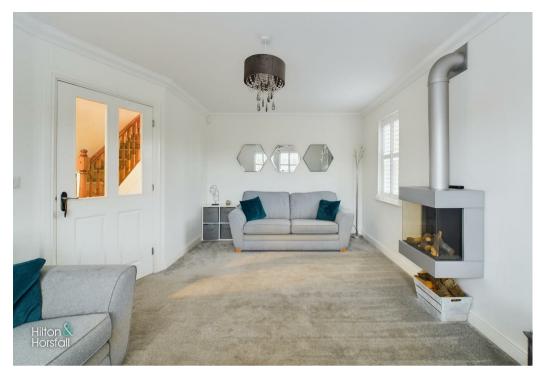

#### LIVING ROOM

A family sized living room having space for settees, log burning stove, ceiling coving, television point, 1x central heating radiator and uPVC double glazed windows to the front and side elevation with shutter blinds.