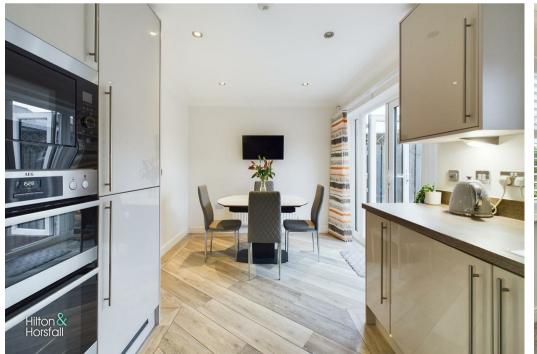

#### **DINING KITCHEN**

Offering a range of fitted wall and base units with contrasting worktops, inset sink with chrome mixer tap, space for table and chairs, wood effect flooring, ceiling coving, recessed LED spotlights, 1x central heating radiator, under counter LED lights and uPVC patio doors leading out to the rear garden. Having an array of integrated appliances such as: fridge / freezer, dishwasher, AEG microwave, oven / grill, 5 ring gas hob with chrome extractor hood above and plumbing for a washing machine.