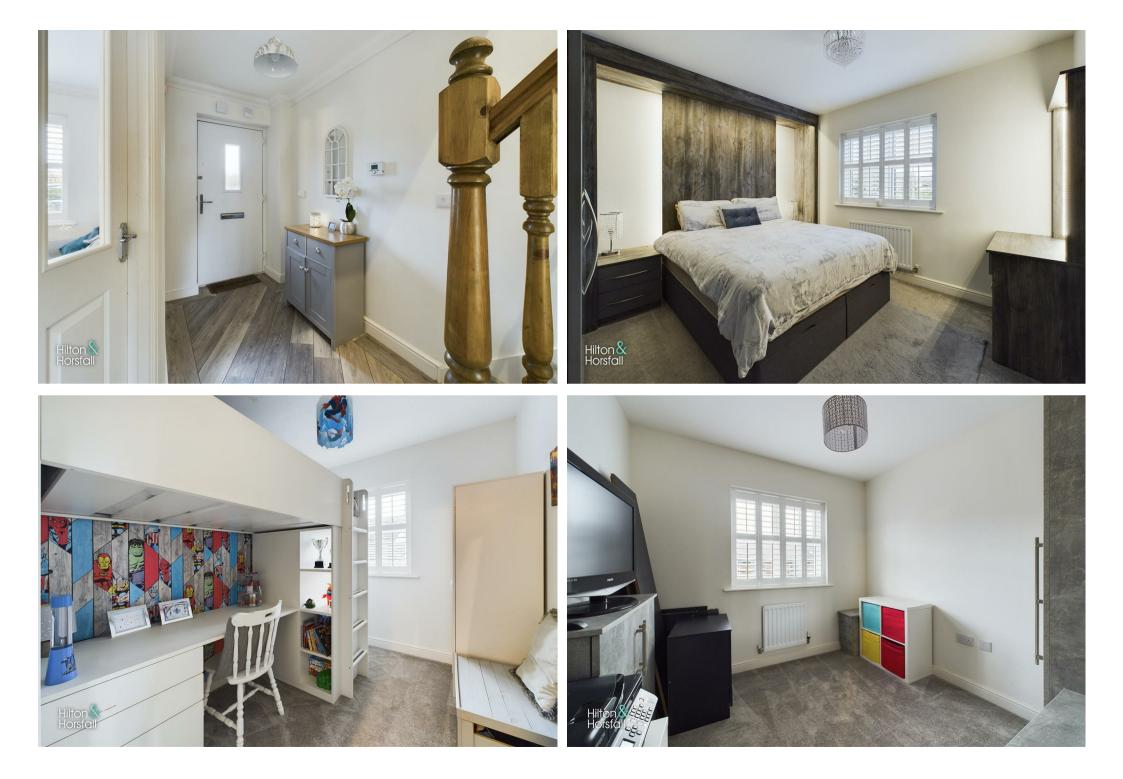

#### ENTRANCE HALLWAY

#### BEDROOM ONE

A bedroom of double proportions having fitted wardrobes, vanity desk and drawers, 1x central heating radiator, television point, door to en-suite and uPVC double glazed windows to the front elevation with shutter blinds.

#### **BEDROOM TWO**

Another bedroom of double proportions with fitted wardrobe and vanity desk, 1x central heating radiator, television point and uPVC double glazed window to the rear elevation with shutter blinds.

#### **BEDROOM THREE**

A well proportioned room having space for wardrobes and drawers, television point, 1x central heating radiator and uPVC double glazed window to the rear elevation with shutter blinds.