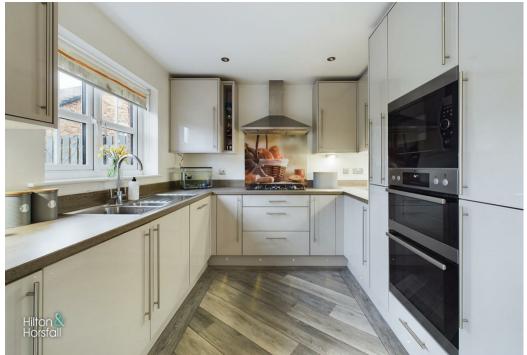

#### **DINING KITCHEN**

Offering a range of fitted wall and base units with contrasting worktops, inset sink with chrome mixer tap, space for table and chairs, wood effect flooring, ceiling coving, recessed LED spotlights, 1x central heating radiator, under counter LED lights and uPVC patio doors leading out to the rear garden. Having an array of integrated appliances such as: fridge / freezer, dishwasher, AEG microwave, oven / grill, 5 ring gas hob with chrome extractor hood above and plumbing for a washing machine.