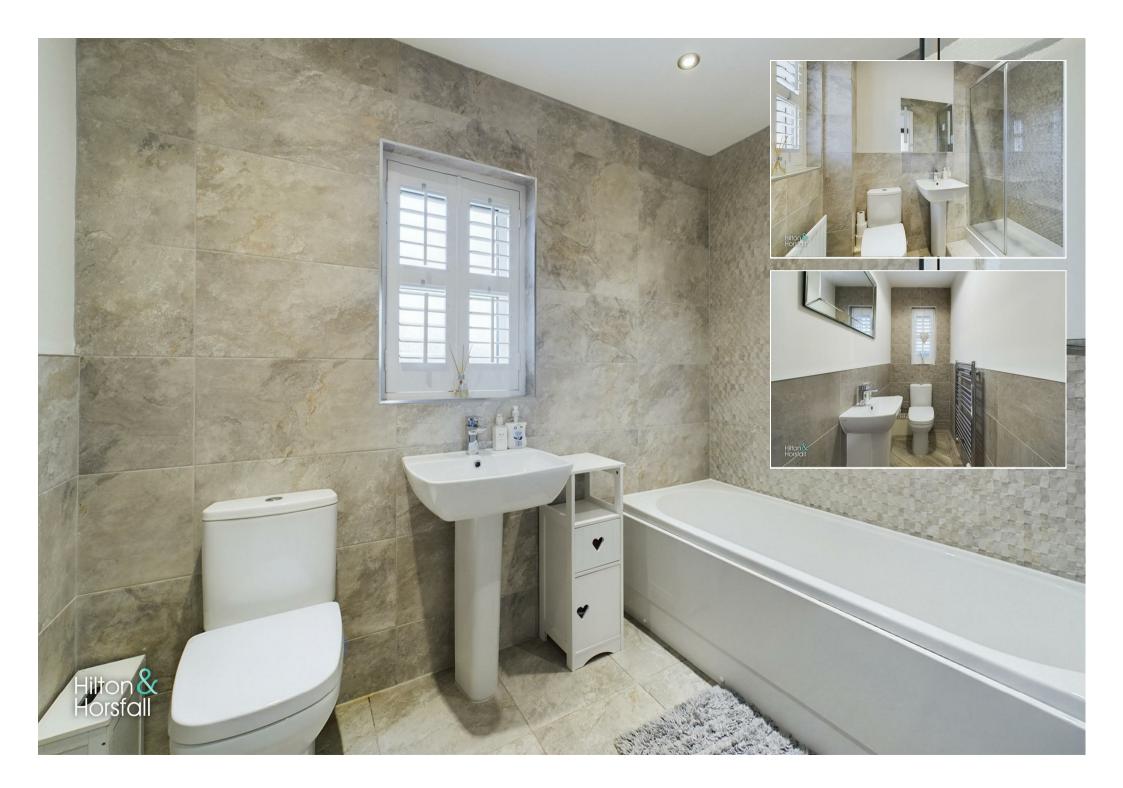

#### EN-SUITE

A three piece shower room suite comprising of: tiled flooring, part tiled walls, walk in shower cubicle with rainfall shower head, pedestal sink with chrome mixer tap, push button w.c, air extraction fan, 1x central heating radiator, recessed LED spotlights and uPVC double glazed frosted window to the front elevation with shutter blinds.

#### BATHROOM

A modern three piece bathroom suite comprising of: tiled flooring, part tiled walls, panelled bathtub with chrome mixer tap and shower over, pedestal sink with chrome mixer tap, push button w.c, heated chrome towel rack, recessed LED spotlights, air extraction fan and uPVC double glazed frosted window to the side elevation with shutter blinds.