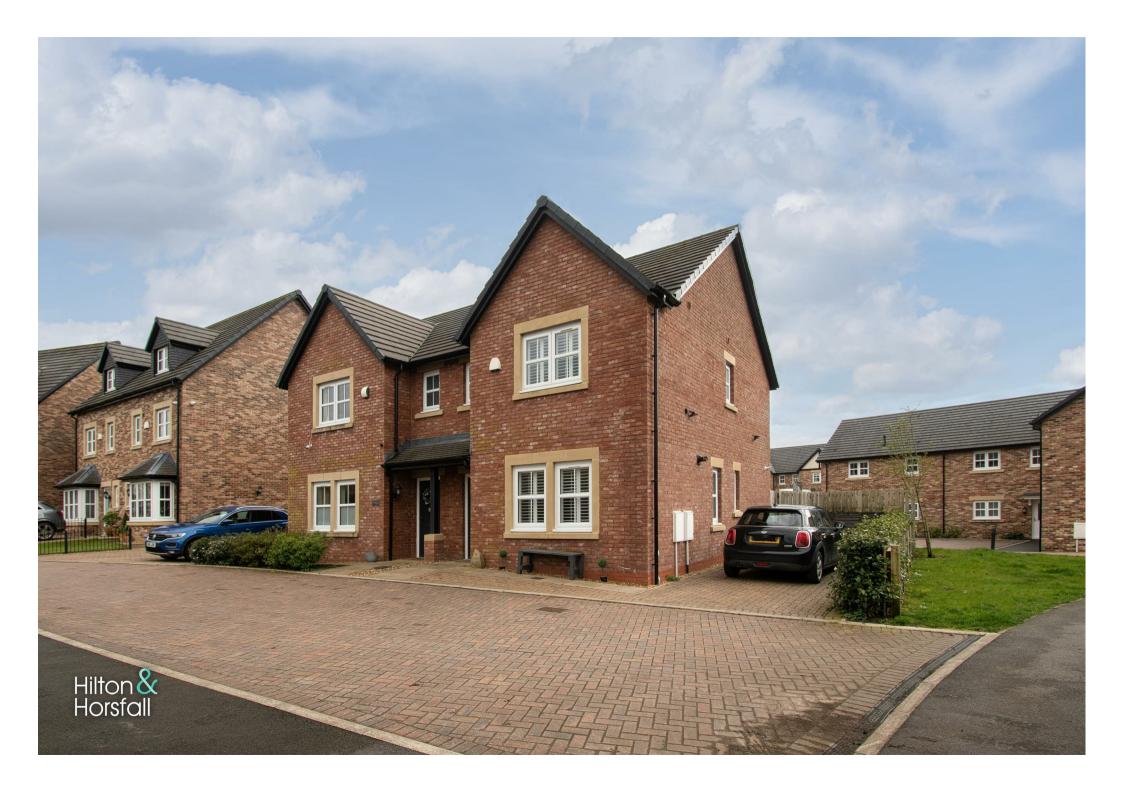

# Beeston Grove, Clitheroe Offers In The Region Of £279,950

 Modern Semi Detached
Ribble Valley
Location
Cul-de-sac
Three Bedrooms
Off Road Parking

A fantastic opportunity has arisen to acquire this stunning THREE bedroomed semi detached dwelling located in a highly desirable area of Clitheroe on a well sought after new build estate. Situated conveniently close by to local amenities, network links and good schools. The property affords many noteworthy features throughout and briefly comprises of: a family sized living room, useful ground floor w.c, dining kitchen, three well proportioned bedrooms with the master having an en-suite shower room and a stunning three piece bathroom suite. Externally to the front elevation there is a paved driveway offering ample space for off road parking. To the rear elevation is an enclosed well maintained south facing garden with a decked and flagged patio area having space for garden furniture. Perfect for use during the Spring / Summer months. Early viewing is highly advised to avoid disappointment.

#### EXTERNALLY

Externally to the front elevation there is a paved driveway offering ample space for off road parking. To the rear elevation is an enclosed well maintained south facing garden with a decked and flagged patio area having space for garden furniture. Perfect for use during the Spring / Summer months.

## OUTSIDE

Externally to the front elevation there is a paved driveway offering ample space for off road parking. To the rear elevation is an enclosed well maintained south facing garden with a decked and flagged patio area having space for garden furniture. Perfect for use during the Spring / Summer months.