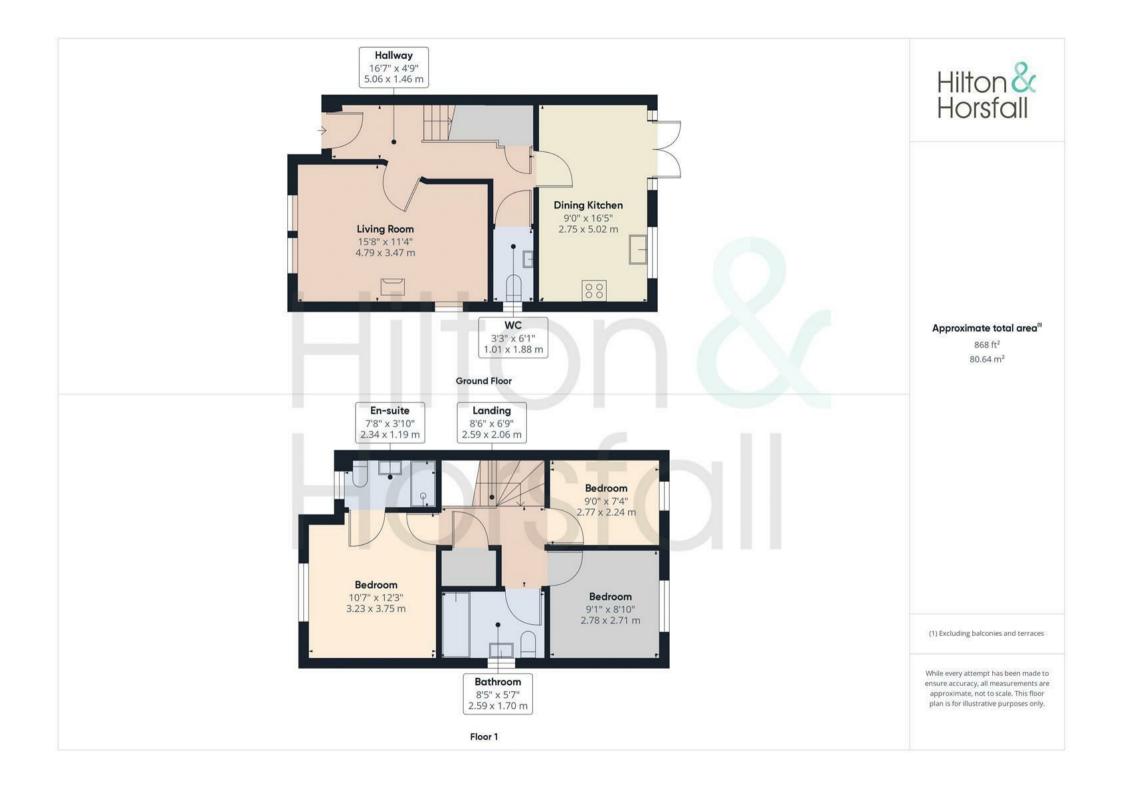

#### GROUND FLOOR

On the ground floor you will find:

#### ENTRANCE HALLWAY

#### GROUND FLOOR W.C.

A useful ground floor w.c comprising of: wood effect flooring, part tiled walls, push button w.c, pedestal sink with chrome mixer tap, heated chrome towel rack, air extraction fan and uPVC double glazed frosted window to the side elevation with shutter blinds.

#### LIVING ROOM

A family sized living room having space for settees, log burning stove, ceiling coving, television point, 1x central heating radiator and uPVC double glazed windows to the front and side elevation with shutter blinds.

#### **DINING KITCHEN**

Offering a range of fitted wall and base units with contrasting worktops, inset sink with chrome mixer tap, space for table and chairs, wood effect flooring, ceiling coving, recessed LED spotlights, 1x central heating radiator, under counter LED lights and uPVC patio doors leading out to the rear garden. Having an array of integrated appliances such as: fridge / freezer, dishwasher, AEG microwave, oven / grill, 5 ring gas hob with chrome extractor hood above and plumbing for a washing machine.

FIRST FLOOR / LANDING On the first floor / landing you will find:

#### BEDROOM ONE

A bedroom of double proportions having fitted wardrobes, vanity desk and drawers, 1x central heating radiator, television point, door to en-suite and uPVC double glazed windows to the front elevation with shutter blinds.

#### EN-SUITE

A three piece shower room suite comprising of: tiled flooring, part tiled walls, walk in shower cubicle with rainfall shower head, pedestal sink with chrome mixer tap, push button w.c, air extraction fan, 1x central heating radiator, recessed LED spotlights and uPVC double glazed frosted window to the front elevation with shutter blinds.

#### **BEDROOM TWO**

Another bedroom of double proportions with fitted wardrobe and vanity desk, 1x central heating radiator, television point and uPVC double glazed window to the rear elevation with shutter blinds.

#### **BEDROOM THREE**

A well proportioned room having space for wardrobes and drawers, television point, 1x central heating radiator and uPVC double glazed window to the rear elevation with shutter blinds.

#### BATHROOM

A modern three piece bathroom suite comprising of: tiled flooring, part tiled walls, panelled bathtub with chrome mixer tap and shower over, pedestal sink with chrome mixer tap, push button w.c, heated chrome towel rack, recessed LED spotlights, air extraction fan and uPVC double glazed frosted window to the side elevation with shutter blinds.