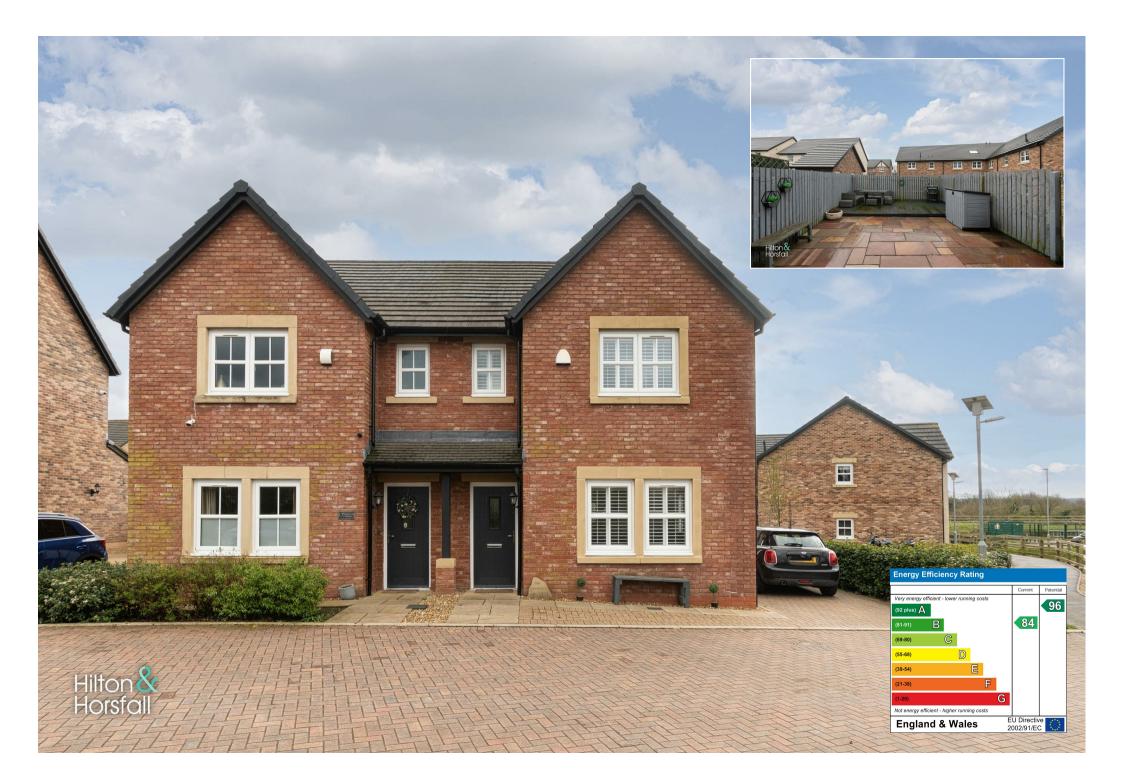

# Beeston Grove, Clitheroe Offers In The Region Of £279,950

 Modern Semi Detached
Ribble Valley
Location
Cul-de-sac
Three Bedrooms
Off Road Parking

A fantastic opportunity has arisen to acquire this stunning THREE bedroomed semi detached dwelling located in a highly desirable area of Clitheroe on a well sought after new build estate. Situated conveniently close by to local amenities, network links and good schools. The property affords many noteworthy features throughout and briefly comprises of: a family sized living room, useful ground floor w.c, dining kitchen, three well proportioned bedrooms with the master having an en-suite shower room and a stunning three piece bathroom suite. Externally to the front elevation there is a paved driveway offering ample space for off road parking. To the rear elevation is an enclosed well maintained south facing garden with a decked and flagged patio area having space for garden furniture. Perfect for use during the Spring / Summer months. Early viewing is highly advised to avoid disappointment.

### Lancashire

A fantastic opportunity has arisen to acquire this stunning THREE bedroomed semi detached dwelling located in a highly desirable area of Clitheroe on a well sought after new build estate. Situated conveniently close by to local amenities, network links and good schools. The property affords many noteworthy features throughout and briefly comprises of: a family sized living room, useful ground floor w.c, dining kitchen, three well proportioned bedrooms with the master having an en-suite shower room and a stunning three piece bathroom suite. Externally to the front elevation there is a paved driveway offering ample space for off road parking. To the rear elevation is an enclosed well maintained south facing garden with a decked and flagged patio area having space for garden furniture. Perfect for use during the Spring / Summer months. Early viewing is highly advised to avoid disappointment.

#### EXTERNALLY

Externally to the front elevation there is a paved driveway offering ample space for off road parking. To the rear elevation is an enclosed well maintained south facing garden with a decked and flagged patio area having space for garden furniture. Perfect for use during the Spring / Summer months.

## OUTSIDE

Externally to the front elevation there is a paved driveway offering ample space for off road parking. To the rear elevation is an enclosed well maintained south facing garden with a decked and flagged patio area having space for garden furniture. Perfect for use during the Spring / Summer months.