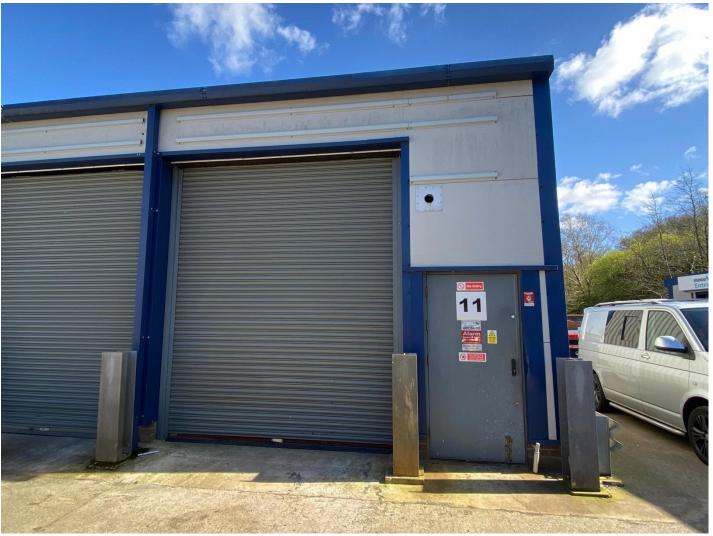

### **INDUSTRIAL UNIT TO LET**

UNIT 11, BLOCK G PENMAEN INDUSTRIAL ESTATE PONTLLANFRAITH, CAERPHILLY NP12 4DQ

- Warehouse / industrial unit totalling circa 325 sq ft (30.2 sq m)
- Flexible lease terms available
- Prominently located on an established / popular estate
- On site car parking
- Units can be subdivided to suit occupier requirements

### DESCRIPTION

The subject property is situated in a terrace of industrial units, of steel portal frame construction, on a site totalling 0.47 acres.

The property comprises one industrial bay measuring approx.  $6.55m \times 4.61m$ . It has a minimum eaves height of 4.1m, and features an automatic roller shutter door measuring 3.1m x 3.8m. The property features WC accommodation, and off-road parking.