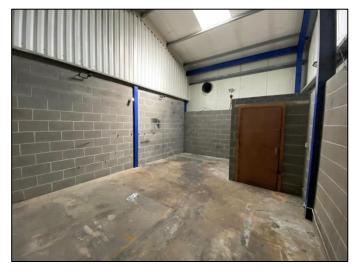

### DESCRIPTION

The subject property is situated in a terrace of industrial units, of steel portal frame construction, on a site totalling 0.47 acres.

The property comprises one industrial bay measuring approx.  $6.55m \times 4.61m$ . It has a minimum eaves height of 4.1m, and features an automatic roller shutter door measuring 3.1m x 3.8m. The property features WC accommodation, and off-road parking.

### ACCOMMODATION

From measurements taken onsite we have calculated the following approximate floor areas:

Individual Unit Floor Area - 325 sq ft (30.2 sq m)