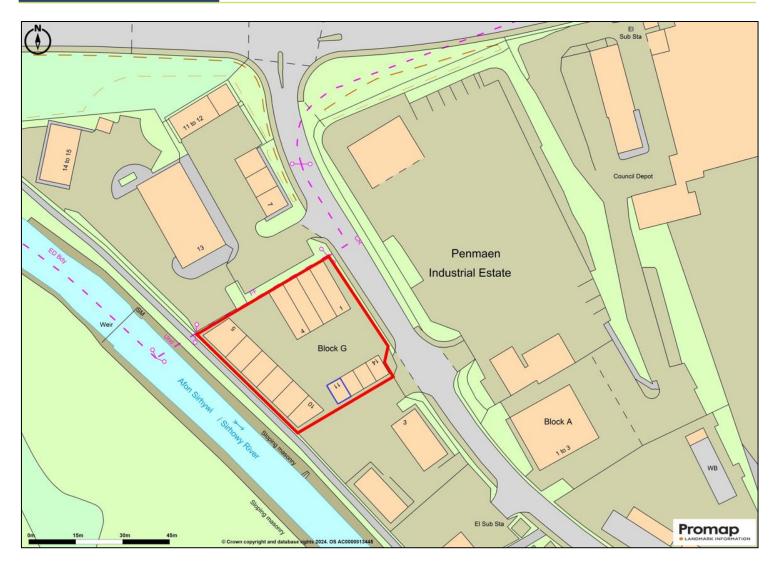

#### LOCATION

The subject property is located on the Penmaen Industrial Estate in Pontllanfraith.

Pontllanfraith is a large village located in the Sirhowy Valley, in Caerphilly County Borough. It is situated adjacent to the town of Blackwood, with the Sirhowy River passing through both locations. Pontllanfraith lies approximately 5 miles to the north of Caerphilly, 9 miles to the northeast of Newport, and 12 miles to the north of Cardiff.

Access to the estate is provided via the A472 and A467 dual carriageway roads.

Externally the estate is accessed via double gates and is bordered by perimeter fencing. The estate provides a fully surfaced and secure compound, and offers the potential for a variety of uses, subject to obtaining the necessary planning consents.