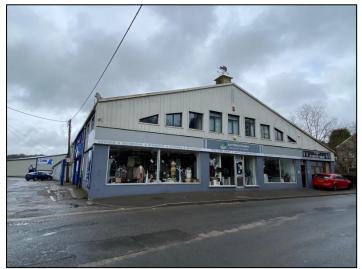

## UNITS E & F, THE YARD, RIVERSIDE COURT, PONTLLANFRAITH, BLACKWOOD NP12 2JG

- Industrial / Office / Showroom premises located on the entrance of an established estate.
- Total Gross Internal Area circa 12,000 sq ft which is inclusive of a mixture of industrial, offices, showroom & ancillary accommodation.
- Dedicated yard area with ample parking.
- Available immediately.
- Available to be let as a whole/in part.

The subject property is located just off Commercial Street, which is one of the main thoroughfares running through Pontllanfraith. The surrounding area is occupied by a mixture of industrial occupiers, such as Bridge Vets, Texaco Garage, Pontllanfraith Rugby Club & Ferryman Transportation Services

#### DESCRIPTION

The property comprises a terrace of industrial/showroom buildings, with part corrugated steel cladding and part blockwork elevations. The roof is clad, lined and insulated, incorporating translucent panels. The property benefits from phase 3 power. Access to the property is via a number of pedestrian entrances to the front and side of the property. There is also an electric roller shutter door to the side of the property measuring 3.4m x 4.2m.