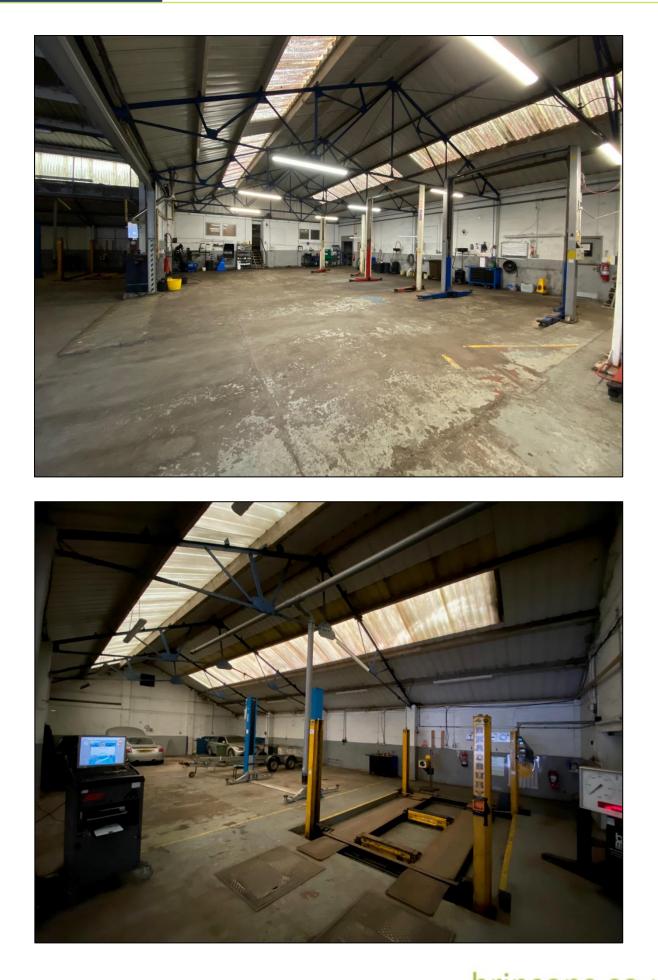

Internally, the property provides one main industrial warehouse, with additional workshop/ancillary spaces located adjacent. There is also a 1st floor office area in part, offering additional WC facilities and a kitchen area. To the front of the property, is a showroom area, which is separately accessible.

#### **Ground Floor**

Industrial Warehouse & Ancillary8,654 sq ft (804 sq m)Showroom2,495 sq ft (325 sq m)