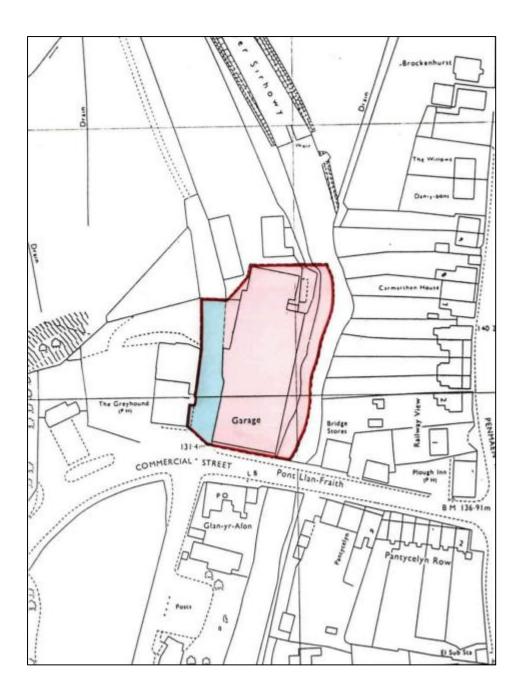

#### LOCATION

Pontllanfraith is a large village located in the Sirhowy Valley, in Caerphilly County Borough. It is situated adjacent to the town of Blackwood, with the Sirhowy River passing through both locations. It is located approximately 5 miles to the north of Caerphilly, 9 miles to the northeast of Newport, and 12 miles to the north of Cardiff.

The subject property is located just off Commercial Street, which is one of the main thoroughfares running through Pontllanfraith. The surrounding area is occupied by a mixture of industrial occupiers, such as Bridge Vets, Texaco Garage, Pontllanfraith Rugby Club & Ferryman Transportation Services

#### PLANS

Plans are provided for identification purposes only and are not to be relied upon for any other purpose.