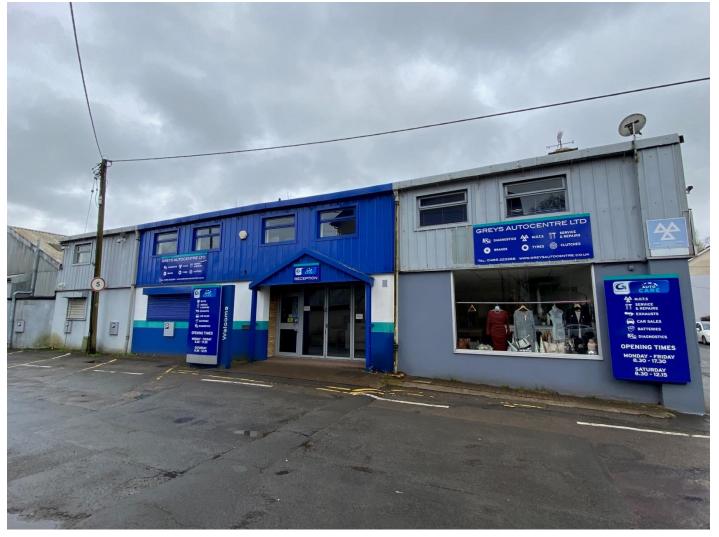

## UNITS E & F, THE YARD, RIVERSIDE COURT, PONTLLANFRAITH, BLACKWOOD NP12 2JG

- Industrial / Office / Showroom premises located on the entrance of an established estate.
- Total Gross Internal Area circa 12,000 sq ft which is inclusive of a mixture of industrial, offices, showroom & ancillary accommodation.
- Dedicated yard area with ample parking.
- Available immediately.
- Available to be let as a whole/in part.

The subject property is located just off Commercial Street, which is one of the main thoroughfares running through Pontllanfraith. The surrounding area is occupied by a mixture of industrial occupiers, such as Bridge Vets, Texaco Garage, Pontllanfraith Rugby Club & Ferryman Transportation Services

#### DESCRIPTION

The property comprises a terrace of industrial/showroom buildings, with part corrugated steel cladding and part blockwork elevations. The roof is clad, lined and insulated, incorporating translucent panels. The property benefits from phase 3 power. Access to the property is via a number of pedestrian entrances to the front and side of the property. There is also an electric roller shutter door to the side of the property measuring 3.4m x 4.2m.

Internally, the property provides one main industrial warehouse, with additional workshop/ancillary spaces located adjacent. There is also a 1st floor office area in part, offering additional WC facilities and a kitchen area. To the front of the property, is a showroom area, which is separately accessible.