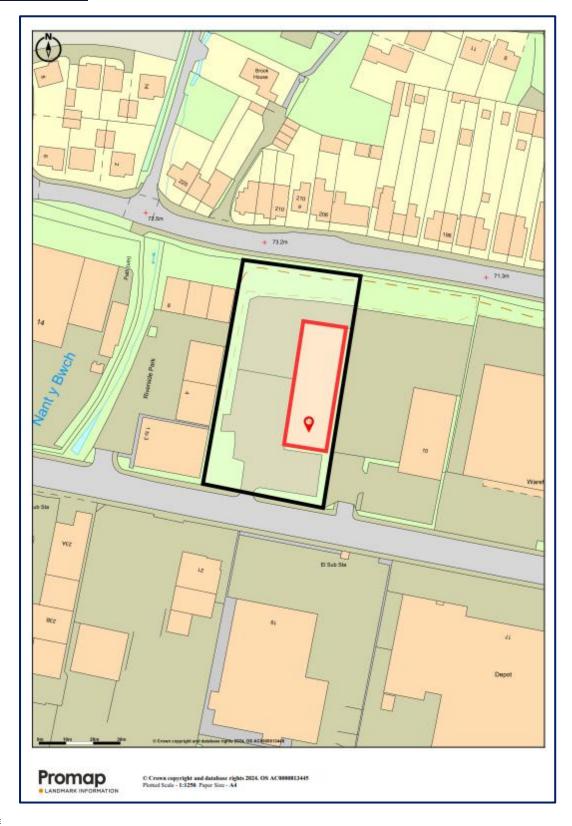

#### LOCATION

The property is prominently located along Greenway on the Bedwas House Industrial Estate which is the estate's principal roadway. The well established Bedwas House Industrial Estate is one of Caerphilly's premier business locations, with neighbouring occupiers including Peter's Food Services, Travis Perkins, Decorquip, Eriez Magnetics and DAS Legal Services.

Externally the property is accessed via double gates and is bounded by perimeter palisade fencing.

The total site equates to circa 0.93 acres and provides a fully surfaced and secure compound. The site offers the potential for a variety of uses, subject to obtaining the necessary planning consents.