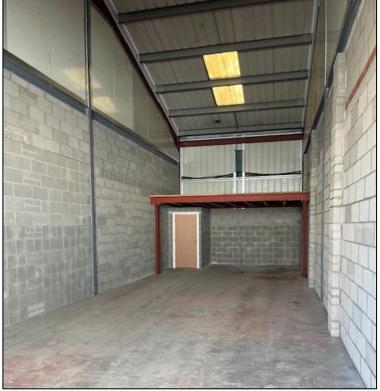

# **REFURBISHED & NEW BUILD INDUSTRIAL UNITS TO LET**

UNIT 12a GREENWAY, BEDWAS HOUSE INDUSTRIAL ESTATE BEDWAS, CAERPHILLY CF83 8DW

- Detached industrial unit which has been extensively refurbished and subdivided to create a terrace of industrial units.
- Each unit within the terrace measures approximately 5m x 16m (860 sq ft).
- Total site area circa 0.93 acres (0.38 Ha) which is secure and accessed via double gates off the main estate roadway.
- Some units offer additional mezzanine accommodation.

#### **DESCRIPTION**

The property comprises a detached industrial building of steel portal frame construction on a self contained site of circa 0.93 acres.

The property has recently undergone significant refurbishement works, and comprises a terrace of 9 industrial units, all of which measuring approx. 5m x 16m. Each unit benefits from an electrical roller shutter door, and off-road parking.

#### **ACCOMMODATION**

From measurements taken onsite we have calculated the following approximate floor areas:

Individual Unit Floor Area - 860 sq ft (80 sq m)

Total Floor Area – 7,750 sq ft (720 sq m)