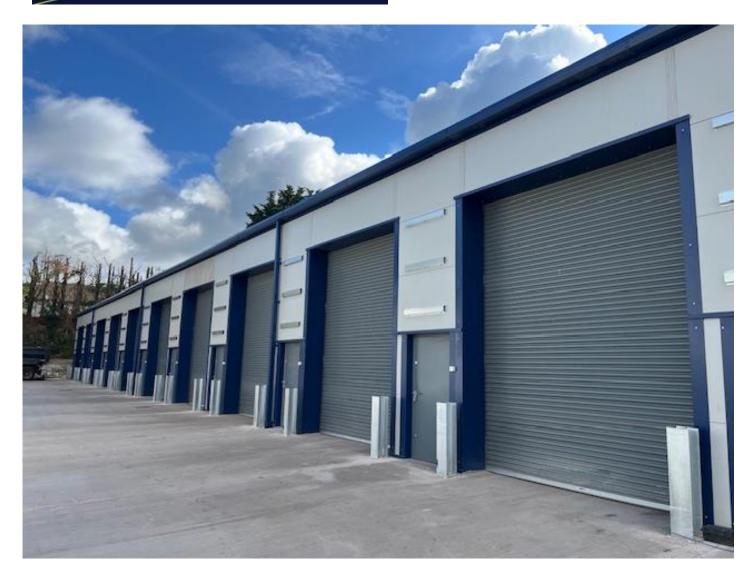

# **REFURBISHED & NEW BUILD INDUSTRIAL UNITS TO LET**

UNIT 12a GREENWAY, BEDWAS HOUSE INDUSTRIAL ESTATE BEDWAS, CAERPHILLY CF83 8DW

- Detached industrial unit which has been extensively refurbished and subdivided to create a terrace of industrial units.
- Each unit within the terrace measures approximately 5m x 16m (860 sq ft).
- Total site area circa 0.93 acres (0.38 Ha) which is secure and accessed via double gates off the main estate roadway.
- Some units offer additional mezzanine accommodation.

#### **DESCRIPTION**

The property comprises a detached industrial building of steel portal frame construction on a self contained site of circa 0.93 acres.

The property has recently undergone significant refurbishement works, and comprises a terrace of 9 industrial units, all of which measuring approx. 5m x 16m. Each unit benefits from an electrical roller shutter door, and off-road parking.