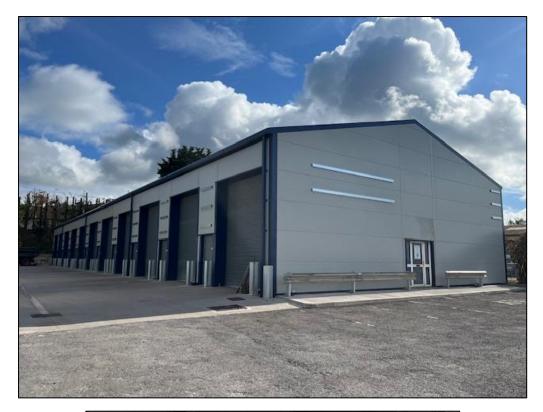

# **REFURBISHED & NEW BUILD INDUSTRIAL UNITS TO LET**

UNIT 12a GREENWAY, BEDWAS HOUSE INDUSTRIAL ESTATE BEDWAS, CAERPHILLY CF83 8DW

- Detached industrial unit which has been extensively refurbished and subdivided to create a terrace of industrial units.
- Each unit within the terrace measures approximately 5m x 16m (860 sq ft).
- Total site area circa 0.93 acres (0.38 Ha) which is secure and accessed via double gates off the main estate roadway.
- Some units offer additional mezzanine accommodation.

#### **DESCRIPTION**

The property comprises a detached industrial building of steel portal frame construction on a self contained site of circa 0.93 acres.

The property has recently undergone significant refurbishement works, and comprises a terrace of 9 industrial units, all of which measuring approx. 5m x 16m. Each unit benefits from an electrical roller shutter door, and off-road parking.