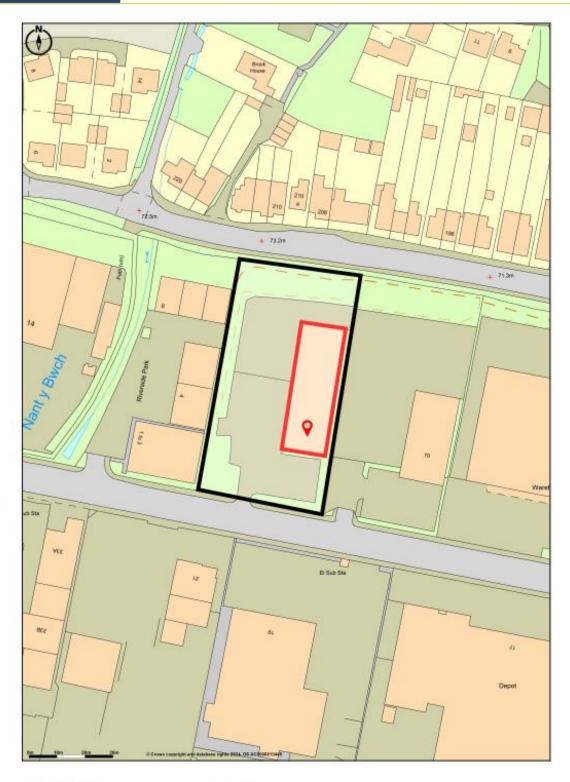

#### LOCATION

The property is prominently located along Greenway on the Bedwas House Industrial Estate which is the estate's principal roadway. The well established Bedwas House Industrial Estate is one of Caerphilly's premier business locations, with neighbouring occupiers including Peter's Food Services, Travis Perkins, Decorquip, Eriez Magnetics and DAS Legal Services.

Externally the property is accessed via double gates and is bounded by perimeter palisade fencing.

The total site equates to circa 0.93 acres and provides a fully surfaced and secure compound. The site offers the potential for a variety of uses, subject to obtaining the necessary planning consents.

### BRINSONS

Promap ATION O Crown copyright and database rights 2024. OS AC0000813445 Plotted Scale - 1:1250. Paper Size - A4