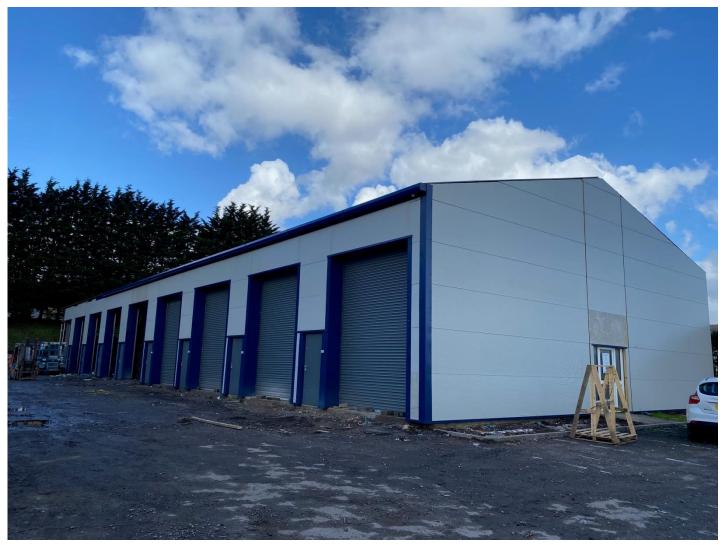

### UNIT 12a GREENWAY, BEDWAS HOUSE INDUSTRIAL ESTATE BEDWAS, CAERPHILLY CF83 8DW

- Detached industrial unit which has been extensively refurbished and subdivided to create a terrace of industeial units.
- Each unit within the terrace measures approximately 5m x 16m (860 sq ft).
- Total site area circa 0.93 acres (0.38 Ha) which is secure and accessed via double gates off the main estate roadway.
- Some units offer additional mezzanine accommodation.
- EPC Band: TBC

#### DESCRIPTION

The property comprises a detached industrial building of steel portal frame construction on a self contained site of circa 0.93 acres.

The property has recently undergone significant refurbishement works, and comprises a terrace of 9 industrial units, all of which measuring approx. 5m x 16m. Each unit benefits from an electrical roller shutter door, and off-road parking.