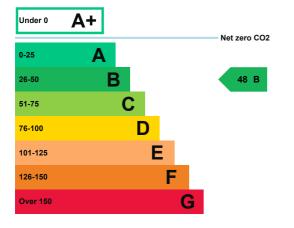

#### **Energy rating and score**

This property's energy rating is B.

Properties get a rating from A+ (best) to G (worst) and a score.

The better the rating and score, the lower your property's carbon emissions are likely to be.