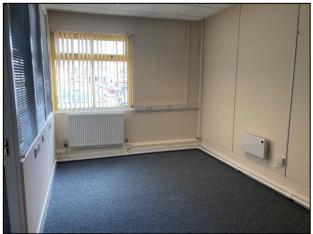

#### DESCRIPTION

De Clare House provides refurbished modern self-contained and serviced office accommodation.

The subject suites benefit from perimeter trunking, suspended ceilings with recessed lighting and carpet flooring. Heating is provided by way of electric wall mounted heaters. Furthermore there is a communal kitchen, waiting area and communal male / female WC facilities. Each suite benefits from a lockable door and 24/7 hour access is available. Electricity is separately metered and payable in addition to rent.