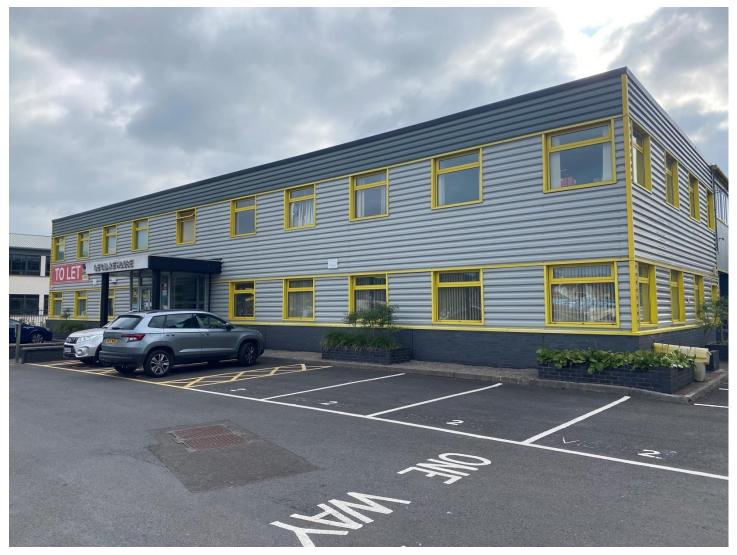

### **OFFICE TO LET – FLEXIBLE IN & OUT TERMS**

UNIT 2C, GROUND FLOOR OFFICE SUITE DE CLARE HOUSE CAERPHILLY CF83 3HU

- Office suite of 285 sq ft (26.5 sq m) available
- Small business rates relief available
- Flexible lease terms with 1 months notice and incentives available
- Within close proximity to Caerphilly town centre 1 mile away
- Ample on-site car parking available

#### LOCATION

De Clare House is strategically located at the entrance to Pontygwindy Industrial Estate just off Pontygwindy Road, one of the main routes into Caerphilly town centre.

The estate is situated less than a third of a mile from the A468 ring road and less than  $\frac{1}{2}$  a mile from the A469 dual carriageway. The A468 in turn gives access to the A470 Cardiff to Merthyr Tydfil dual carriageway approximately three miles to the south east which links to the M4 motorway at Junction 32.