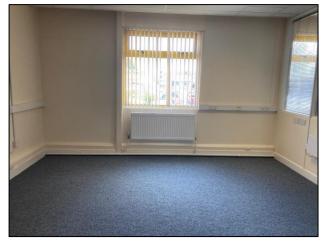

#### DESCRIPTION

De Clare House provides refurbished modern self-contained and serviced office accommodation.

The subject suites benefit from perimeter trunking, suspended ceilings with recessed lighting and carpet flooring. Heating is provided by way of electric wall mounted heaters. Furthermore there is a communal kitchen, waiting area and communal male / female WC facilities. Each suite benefits from a lockable door and 24/7 hour access is available. Electricity is separately metered and payable in addition to rent.

#### ACCOMMODATION

From measurements taken onsite we have calculated the following approximate Net Internal Floor Areas (NIA):

| Suite                    | Sq Ft | Sq M  |
|--------------------------|-------|-------|
| Ground Floor Suite A LET | 368   | 34.20 |
| Ground Floor Suite B LET | 290   | 27.02 |
| Ground Floor Suite C     | 285   | 26.5  |