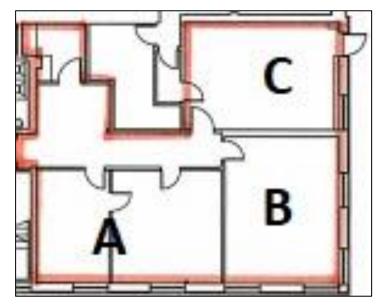

#### ACCOMMODATION

From measurements taken onsite we have calculated the following approximate Net Internal Floor Areas (NIA):

| Suite                    | Sq Ft | Sq M  |
|--------------------------|-------|-------|
| Ground Floor Suite A LET | 368   | 34.20 |
| Ground Floor Suite B LET | 290   | 27.02 |
| Ground Floor Suite C     | 285   | 26.5  |

#### RENT

| Suite                    | Rent per week |
|--------------------------|---------------|
| Ground Floor Suite A LET | £90 exclusive |
| Ground Floor Suite B LET | £75 exclusive |
| Ground Floor Suite C     | £75 exclusive |