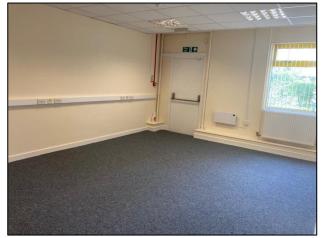

#### DESCRIPTION

De Clare House provides refurbished modern self-contained and serviced office accommodation.

The subject suites benefit from perimeter trunking, suspended ceilings with recessed lighting and carpet flooring. Heating is provided by way of electric wall mounted heaters. Furthermore there is a communal kitchen, waiting area and communal male / female WC facilities. Each suite benefits from a lockable door and 24/7 hour access is available. Electricity is separately metered and payable in addition to rent.

#### ACCOMMODATION

From measurements taken onsite we have calculated the following approximate Net Internal Floor Areas (NIA):

| Suite                    | Sq Ft | Sq M  |
|--------------------------|-------|-------|
| Ground Floor Suite A LET | 368   | 34.20 |
| Ground Floor Suite B LET | 290   | 27.02 |
| Ground Floor Suite C     | 285   | 26.5  |