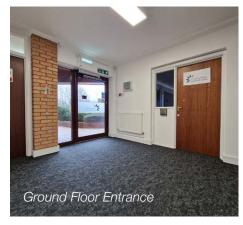

# **Brydon House**

**Prominent Ground Floor Offices** 

Refurbished Offices, adjacent to the main business park entrance

Caerphilly Business Park, CF83 3ED

1,250 sqft (116 sq.m.)

- Prominent Refurbished Offices
- Short walk to Caerphilly Station
- Access to Welsh ICE Meeting Rooms & Britannia Day Nursery

### **Specification**

- Redecorated offices
- Double glazed openable windows
- Central heating
- New carpeting throughout