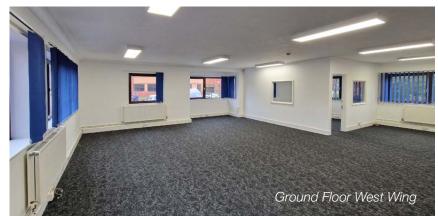

### **Specification**

- Redecorated offices
- Double glazed openable windows
- Central heating
- New carpeting throughout

### Floor Areas

| Ground Floor West Wing: | 1,250 sq ft |
|-------------------------|-------------|
| Ground Floor East Wing: | LET         |
| • First Floor:          | LET         |