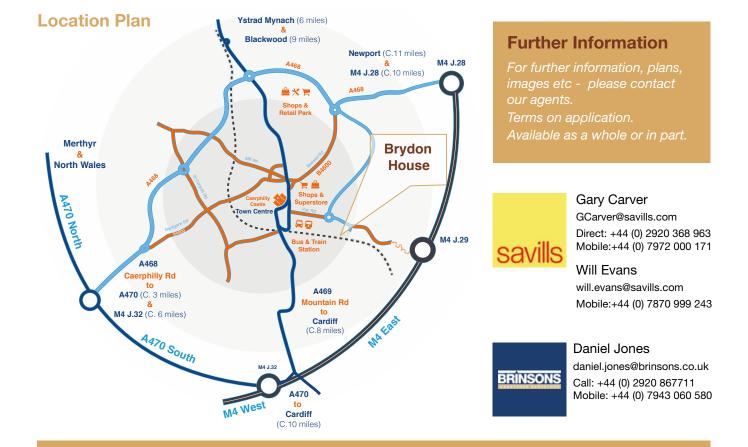

## **Brydon House** Surrounding Area

- 8 miles to Cardiff City Centre
- Cardiff Postcode and Phone number
- Reduced congestion as outside Cardiff
- 3 motorway junctions within easy driving distance
- 8 trains an hour to/from Cardiff Central
- 15 minutes by train to Cardiff Queen Street
- Caerphilly Train & Bus Station within 10 minute walk