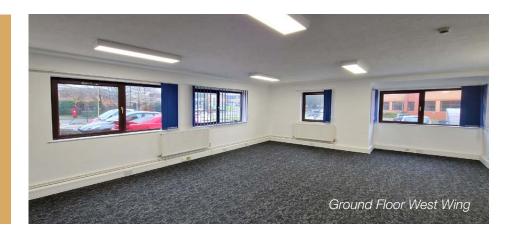

### Floor Areas

| Ground Floor West Wing: | 1,250 sq ft |
|-------------------------|-------------|
| Ground Floor East Wing: | LET         |
| • First Floor:          | LET         |