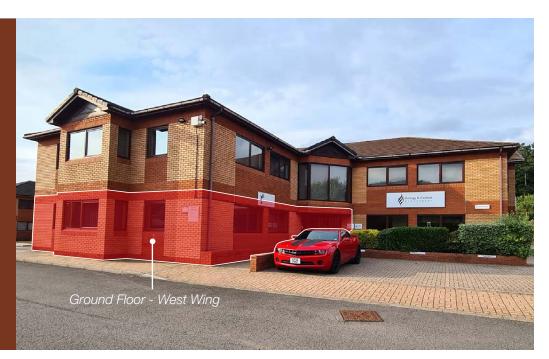

### Floor Areas

| Ground Floor West Wing: | 1,250 sq ft |
|-------------------------|-------------|
| Ground Floor East Wing: | LET         |
| • First Floor:          | LET         |