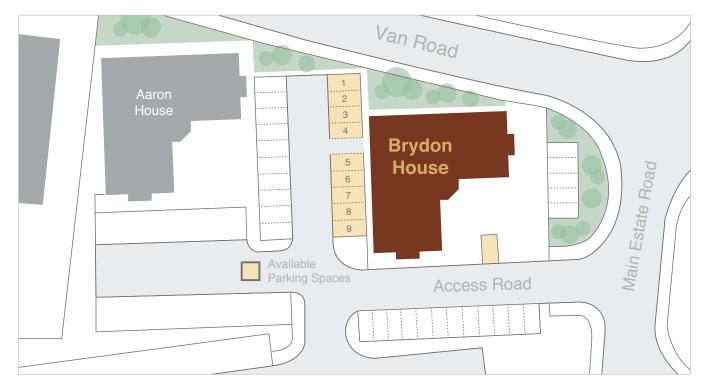

- Exceptional Parking 10 spaces (c.1 space per 125 sq ft)
- Use of Calon Coffee Shop & Restaurant
- Ultrafast Broadband Connectivity with Fibre present

### **Parking**

- Brydon House has an exceptional parking ratio (close on 1 space per 200 sq ft)
- 19 Spaces available, to be allocated on a pro-rata basis