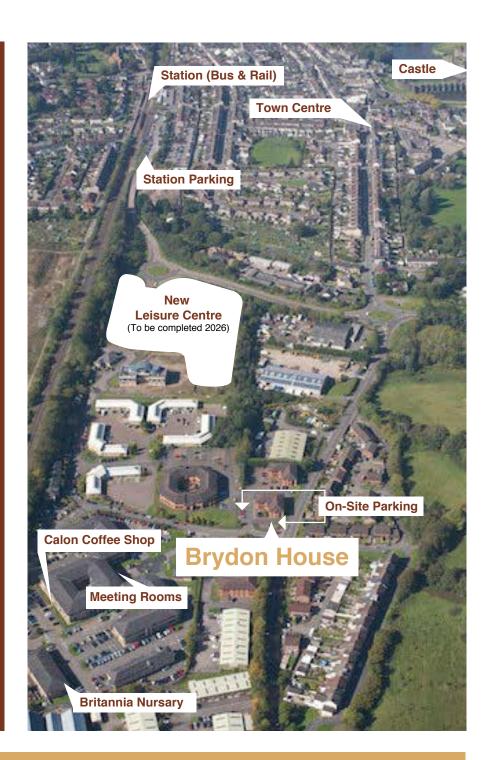

## **Brydon House** Surrounding Area

- 8 miles to Cardiff City Centre
- Cardiff Postcode and Phone number
- Reduced congestion as outside Cardiff
- 3 motorway junctions within easy driving distance
- 8 trains an hour to/from Cardiff Central
- 15 minutes by train to Cardiff Queen Street
- Caerphilly Train & Bus Station within 10 minute walk

### **Parking**

- Brydon House has an exceptional parking ratio (close on 1 space per 200 sq ft)
- 19 Spaces available, to be allocated on a pro-rata basis