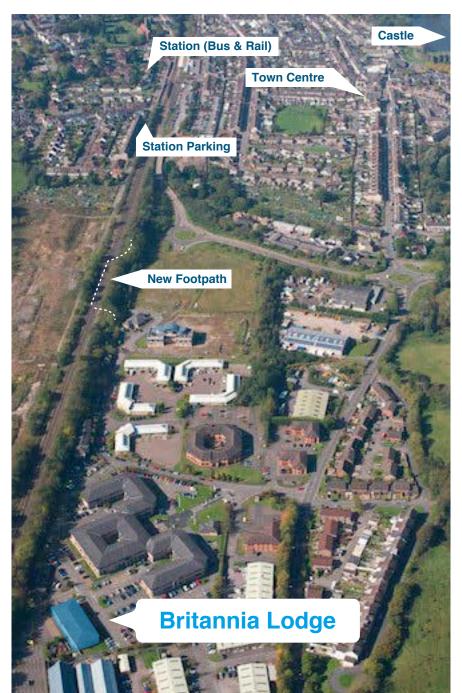

## **Britannia Lodge** Surrounding Area

- Short walk to Caerphilly stations
- 3 motorway junctions with 10 miles/15 minutes
- 750,000 people within 30 minute drive-time
- Strategic location between Cardiff, Newport and the Valleys