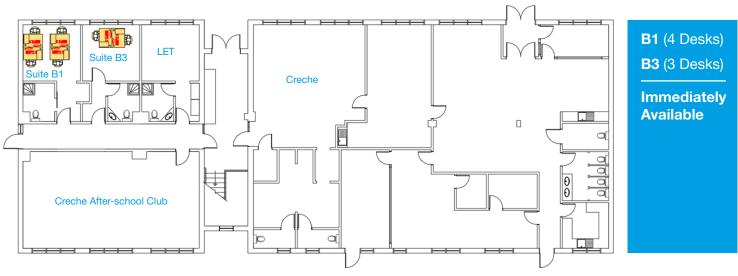

Generous Parking



Competitive Rates

# **Newly Refurbished Common Parts**







# **Floor Plans**

### **Ground Floor**



### **First Floor**







## **Britannia Lodge** Surrounding Area

- Short walk to Caerphilly stations
- 3 motorway junctions with 10 miles/15 minutes
- 750,000 people within 30 minute drive-time
- Strategic location between Cardiff, Newport and the Valleys













#### **Connectivity**

Britannia Lodge has Ultrafast Connectivity with Fibre to the Premises (FTTP) already installed for those wishing to avoid Contention Issues, so a lease line is easily/quickly available – details and costs on request.

Lengthy delays of a new leased line are avoided with the service in place so large 'shared access' is readily available at competitive rates. The existing service has scope to cope with 1GB(Gig).

#### **EPC**



If a more standard connection is preferred, the adjacent BT cabinet has