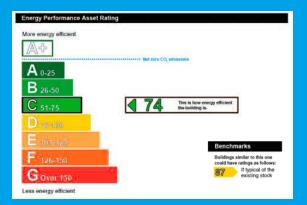

#### **EPC**

If a more standard connection is preferred, the adjacent BT cabinet has been recently upgraded to provide Superfast Broadband with Fibre Connectivity present (Fibre to the Cabinet/FTTC).

For further information, plans, images etc - please contact our agents.