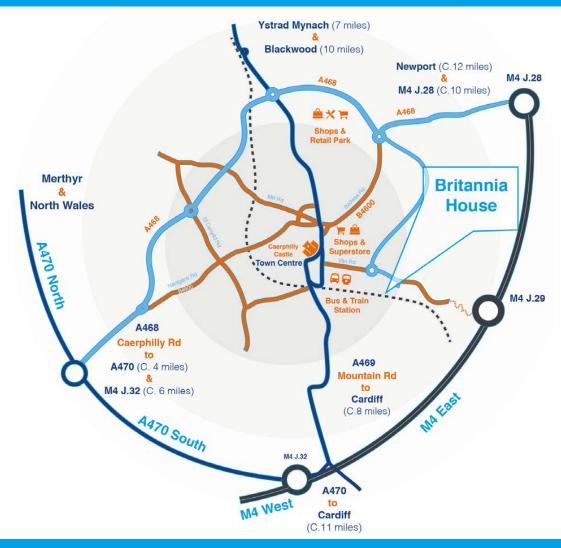

## **Britannia Lodge** Surrounding Area

- Short walk to Caerphilly stations
- 3 motorway junctions with 10 miles/15 minutes
- 750,000 people within 30 minute drive-time
- Strategic location between Cardiff, Newport and the Valleys