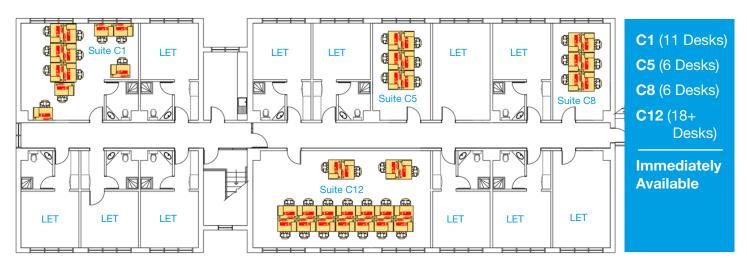

Generous Parking



Competitive Rates

# **Newly Refurbished Common Parts**







# **Floor Plans**

### **Ground Floor**



### **First Floor**







## **Britannia Lodge** Surrounding Area

- Short walk to Caerphilly stations
- 3 motorway junctions with 10 miles/15 minutes
- 750,000 people within 30 minute drive-time
- Strategic location between Cardiff, Newport and the Valleys













#### **Connectivity**

Britannia Lodge has Ultrafast Connectivity with Fibre to the Premises (FTTP) already installed for those wishing to avoid Contention Issues, so a lease line is easily/quickly available – details and costs on request.

Lengthy delays of a new leased line are avoided with the service in place so large 'shared access' is readily available at competitive rates. The existing service has scope to cope with 1GB(Gig).

#### **EPC**



If a more standard connection is preferred, the adjacent BT cabinet has been recently upgraded