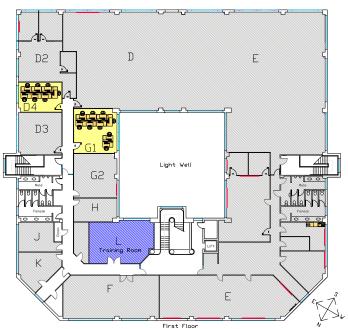

# **First Floor Availability**

## **First Floor Plan**

#### **FIRST FLOOR**

Suite D4 (7 Desks)

Suite G1 (9 Desks)

**IMMEDIATELY AVAILABLE** 