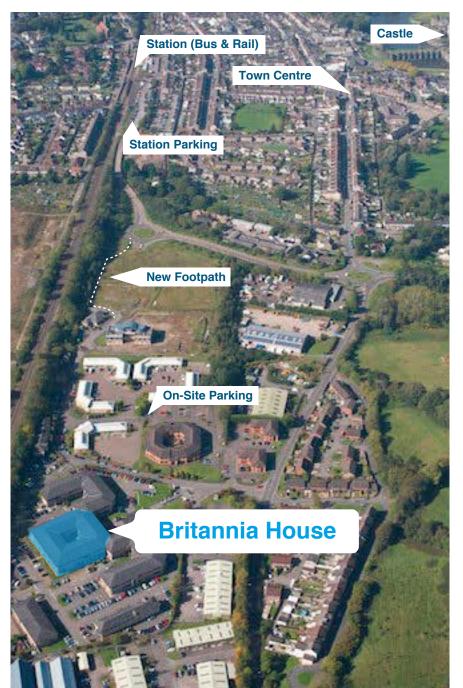

# Britannia House Surrounding Area

- Short walk to Caerphilly stations
- 3 motorway junctions with 10 miles/15 minutes
- 750,000 people within 30 minute drive-time
- Strategic location between Cardiff, Newport and the Valleys
- 44 Having viewed various spaces with Mike we were settled into our new office within two weeks.