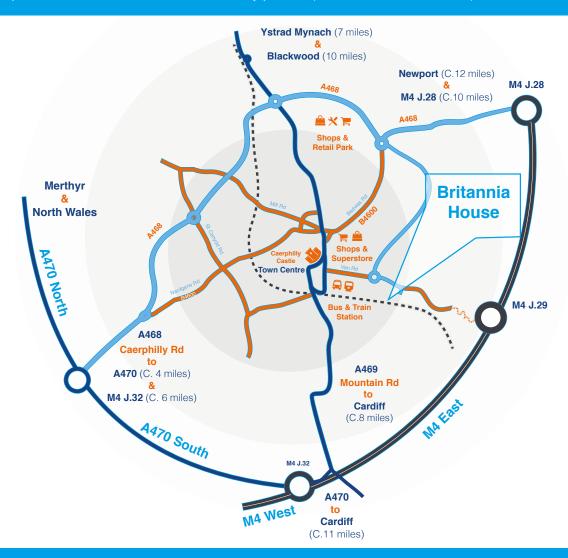

# Britannia House Surrounding Area

- Short walk to Caerphilly stations
- 3 motorway junctions with 10 miles/15 minutes
- 750,000 people within 30 minute drive-time
- Strategic location between Cardiff, Newport and the Valleys
- 44 Having viewed various spaces with Mike we were settled into our new office within two weeks.