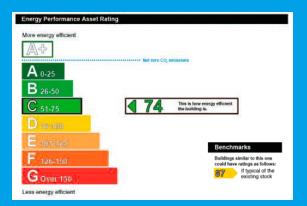

#### **EPC**

If a more standard connection is preferred, the adjacent BT cabinet has been recently upgraded to provide Superfast Broadband with Fibre Connectivity present (Fibre to the Cabinet/FTTC).

For further information, plans, images etc - please contact our agents. Terms on application. Available as a whole or in part.