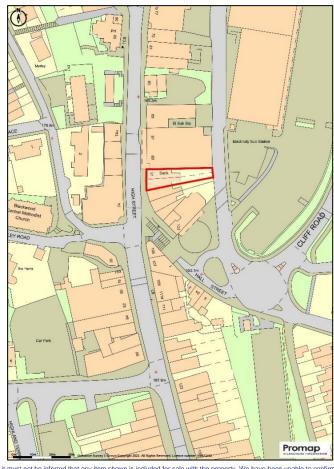

The subject premises is situated on the main High Street with council car parking to the rear and Asda in close proximity.

Externally the property is accessed via a single personnel door off the main High Street and there is rear parking for up to 6 vehicles.