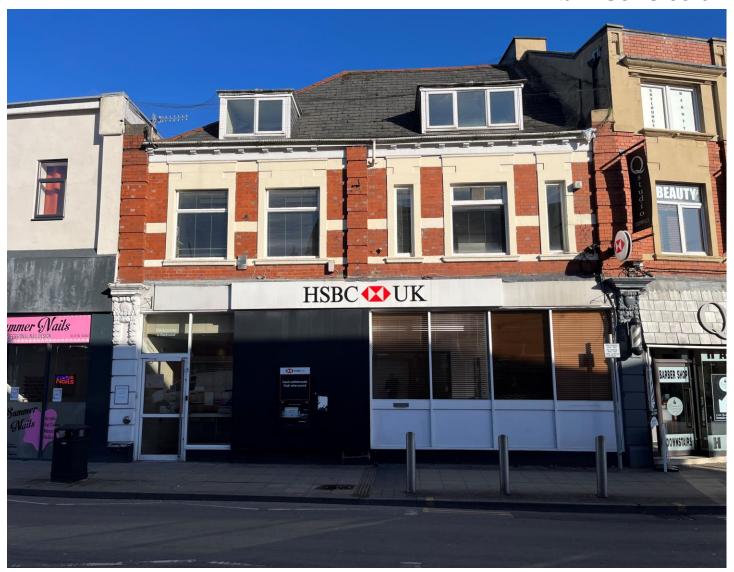

## **RETAIL / OFFICE TO LET**

91-93 HIGH STREET BLACKWOOD NP12 1PN

- Retail / Office premises circa 3,450 sq ft (320.5 sq m) located on a busy High Street with rear car parking for up to 6 vehicles
- Large ground floor sales area suitable for a range of commercial uses subject to obtaining the necessary planning consents
- Additional basement, first and second floor office / ancillary / storage
- Available immediately
- EPC Band: B(49)

#### **DESCRIPTION**

The property comprises a mid-terrace retail / office property comprising 4 storeys including a basement store, ground floor sales and first / second floor storage / ancillary.

The ground floor benefits from a main sales / reception area with meeting rooms. The first and second floors benefit from a range of offices, stores, ancillary and kitchen / WC facilities.

Externally the property is accessed via a single personnel door off the main High Street and there is rear parking for up to 6 vehicles.