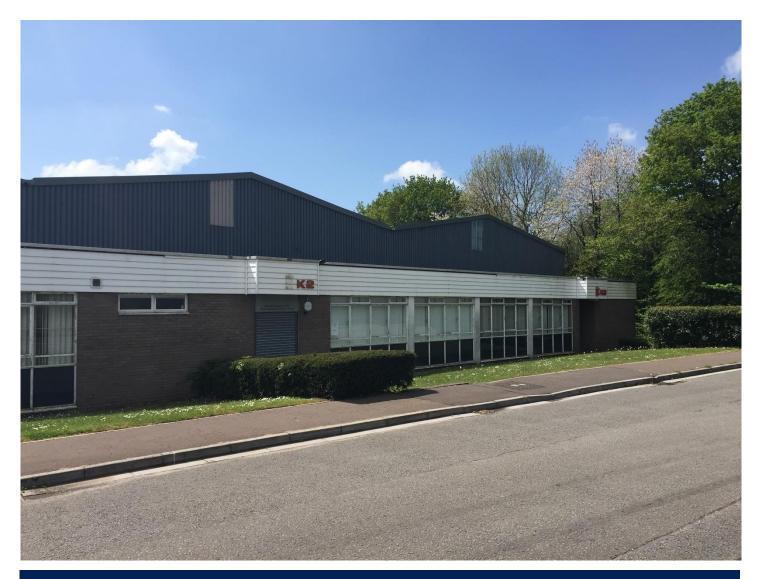

#### DESCRIPTION

Unit K2 forms part of a terrace of units which are of steel portal frame construction with brick elevations part overclad with steel profile sheeting.

The offices are situated at the front of the ground floor, and benefit from one larger room with a partitioned office within it, together with a separate office accessed via the large room.

There are communal toilet facilities onsite and on road car parking available to the front of the property.

Included within the rent:

- Water
- Electricity
- Building Insurance
- Cleaning of toilets/communal corridor